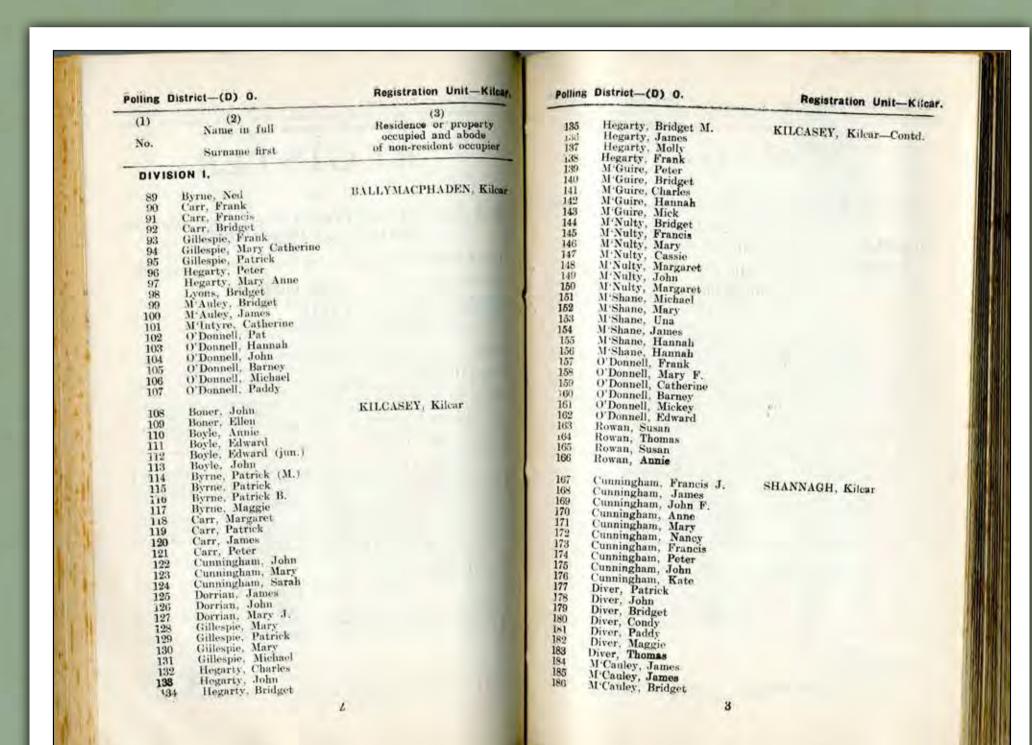

Local Authorities were responsible for the management of elections at local and national levels. There is a large collection of archives relating to voters and voting, including records of elections, voters' registers dating from the 1880s to the 1980s, campaigning posters and flyers, booklets, sample ballot papers, and jurors' lists.