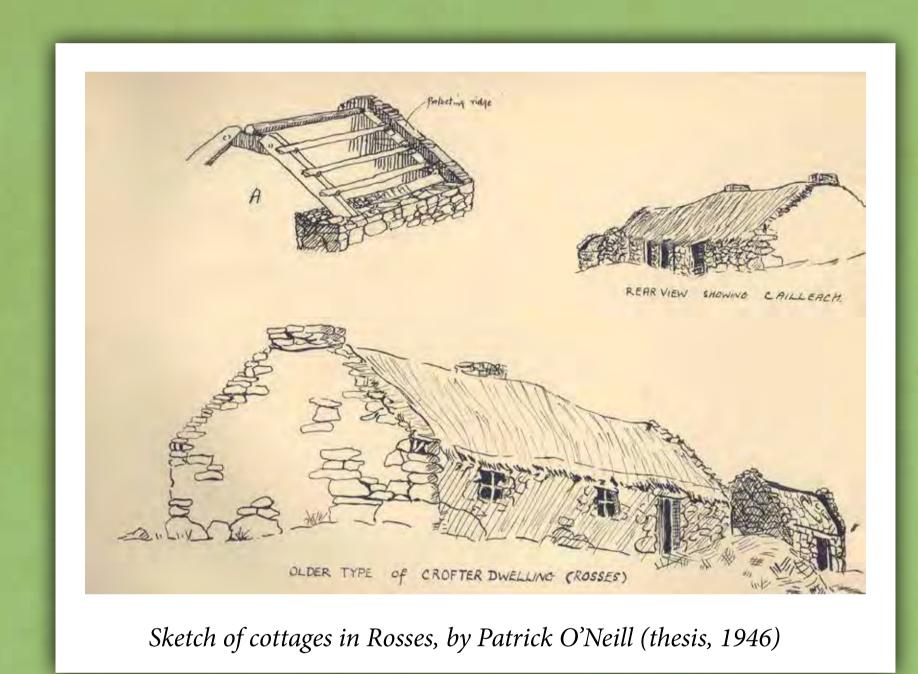

Included for this exhibition are: annotated music sheets from Convoy House, 19th century hand drawn sketches from various sources, handwritten poems by Cathal Ó Searcaigh and Patrick MacGill, humorous verses from visitors to Gweedore Hotel, a stunning photograph of an unknown cottage, drawings from a mid-20th century thesis by Patrick O'Neill, a 1916 piece of school art, and a cartoon from the GAA Collection.