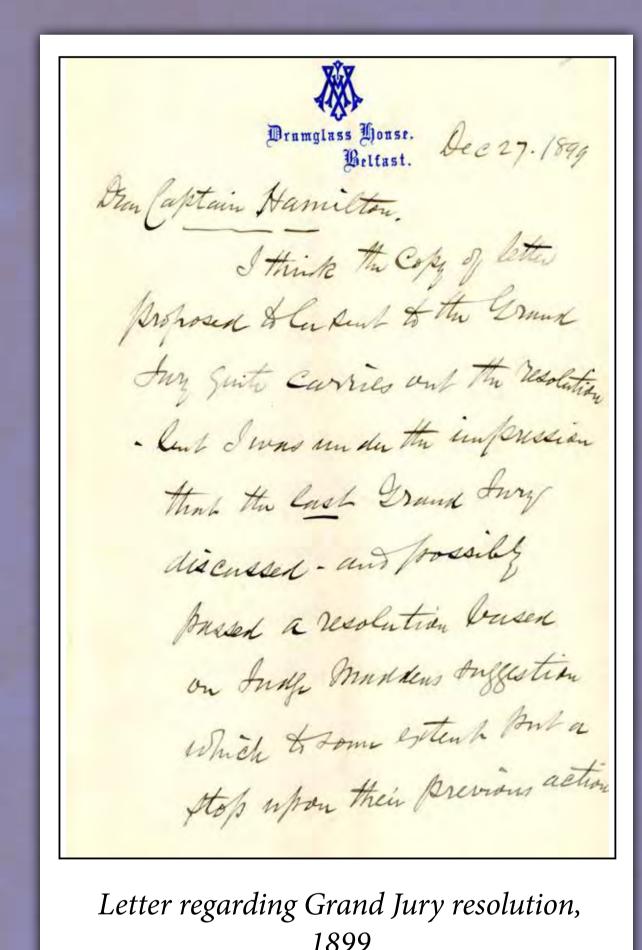

## The Donegal Grand Jury

The last Donegal Grand Jury, 1899

rand Juries were local authorities which had been in existence since Norman times. County Donegal had its own Grand Jury, consisting of landowners who were selected by the sheriff of the County. Grand Juries had no corporate existence, they were discharged by the Judge of Assize. Before each assize, presentment sessions were called in each of the six baronies of Donegal, where proposals for work to be done were considered and submitted to the Grand Jury for ratification. Services provided and paid for by Grand Jury Cess, a rate payable by occupiers, included making and repair of roads and bridges, construction of courthouses, and levying for support of district hospitals, schools and prisons.

Surviving records of the Donegal Grand Jury date from 1753 to 1899. They include contracts, administrative and financial records, resolutions, minutes of meetings and correspondence. Conservation work has been carried out on the collection. Images in this exhibition include: presentments, correspondence, an extract from a Treasurer's report, and 1899 archives relating to the replacement of the Grand Jury's administrative functions by the newly established Donegal County Council. Also included are photographs of records before and after conservation.