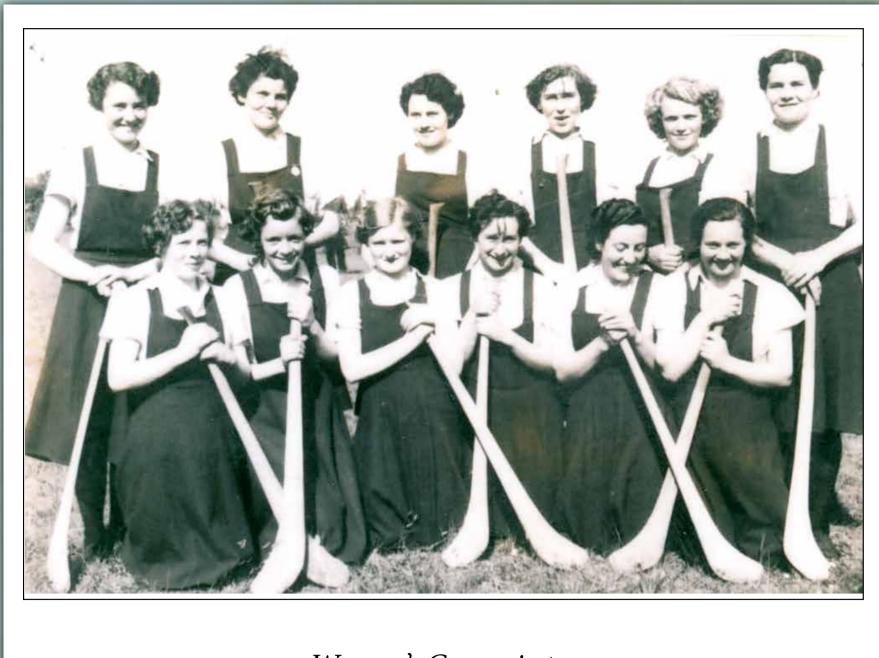

# Ladies of County Donegal

The Boyton family, c.1890

Mary E Boyton sewing, 1862

Mrs Boyd of Lifford

any women have lived and worked in the houses of the landed gentry in County Donegal. The lives and experiences of these women depended on lacksquare their social status and class. Women born into wealthy families such as the Boytons and Montgomerys of Convoy House or the Stewarts of Ards lived in fine houses, employed servants to do domestic chores, and enjoyed leisure activities such as letter writing, needlework, drawing and music, as well as travel, fashion, high society and the pursuit of a good marriage. By contrast, the lives of female domestic staff, including housemaids, kitchen maids and scullery maids who worked in the homes of the landed gentry, were filled with monotonous lengthy daily chores such as fetching and carrying, laundry, lighting fires, cleaning, cooking and taking care of the ladies of the house.