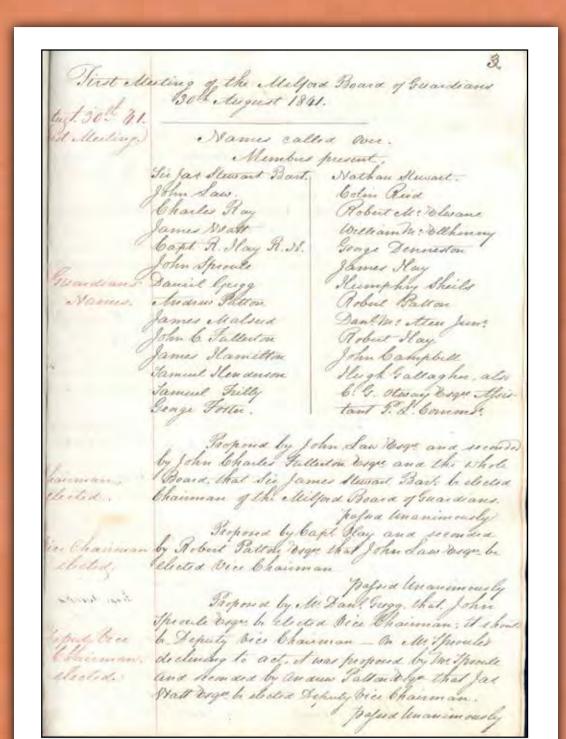

R.  | Dividing centeries into Man-              | Distributive fromones                                                                                                          |

COMPOSITION AND GRAMMAR.

The Educational Company's New Plan of Work and Progress Record for Carndonagh National School.

Writing subject Weather , Sente

Marrieg + Statung Parts



Going to school in the Bluestack Mountains, 1920s, from article 'Growing up in Donegal' by Patrick Campbell in Beáloideas



Arithmetic and History Curriculum from Progress



teacher who is of a different religious denomination

from the child...."1899

Report of Drumbeg National School 1920 – 1921 A Trek through Time: Images from Donegal County Archives

### The Workhouses of County Donegal







Dunfanaghy Indoor Relief register



First meeting of Milford Board of Guardians, August 1841



Stranorlar public health inspection report, 1887



Poor Law Commissioners Report, Ireland, 1850



Stranorlar workhouse doctor seeks leave, 1880

Widespread poverty in Ireland led to the Poor Law (Ireland) Act in 1838. Under this act the country was divided into poor law unions, each with a workhouse at its centre. The unions were controlled by the Poor Law Commissioners until 1872, then by the Local Government Board. Each union was managed by a 'Board of Guardians' whose duty was to oversee the running of each workhouse.

The Guardians were granted the power to 'relieve and set to work....the destitute poor as by reason of old age, infirmity or defect may be unable to support themselves, and destitute children....[and others]