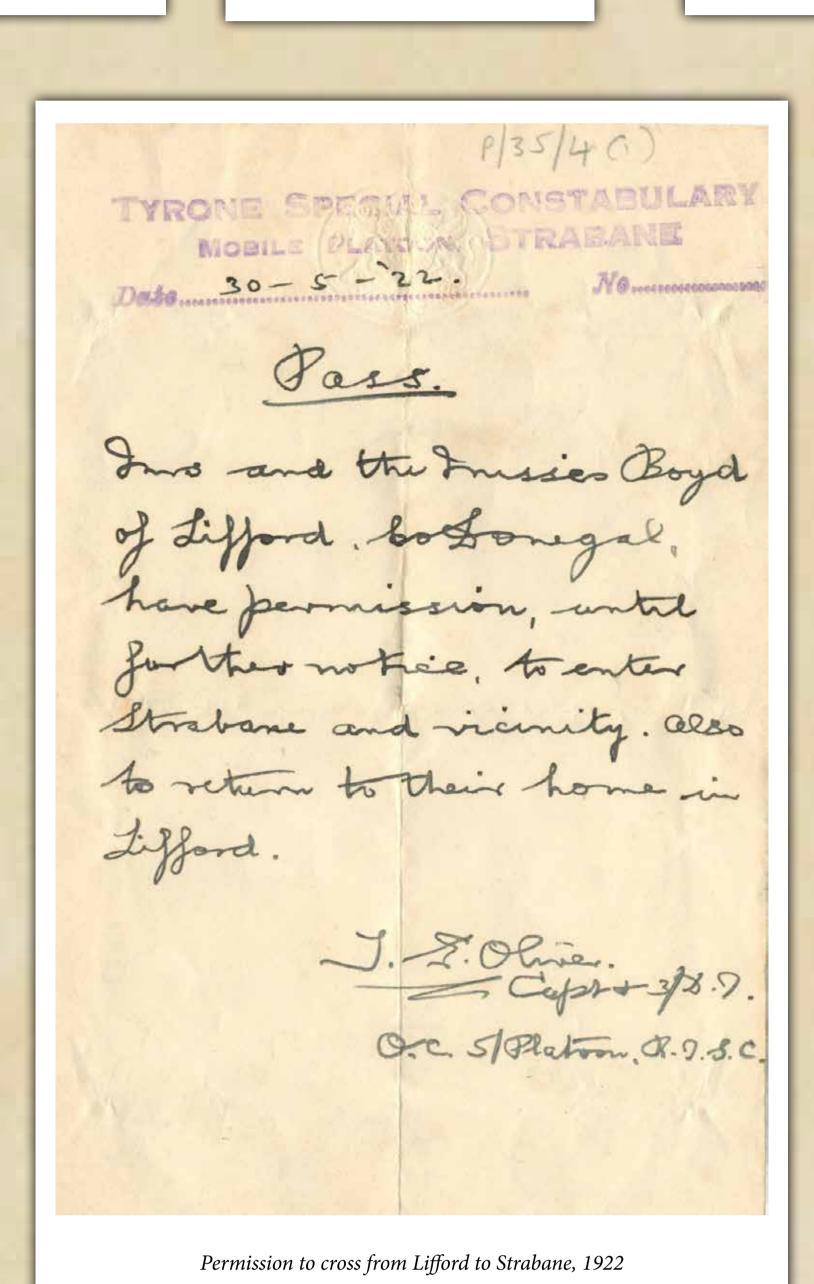

Among the items featured in our exhibition are: a wedding cake, a recipe, a cross border travel permit, a 1798 commemoration booklet, a poster for a concert, a warning notice regarding pollution, a photograph of prison guards, unusual photographs takenonatravellingexpeditionabroad, and sketches from the Illustrated London News.