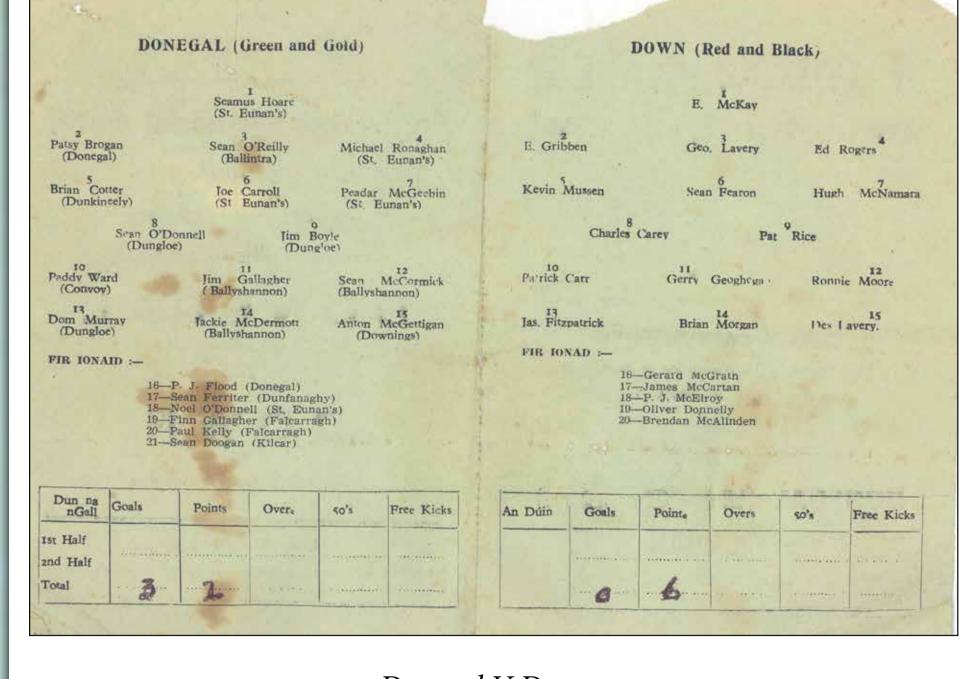

persons whose names already appear on the Copy of Register for this Polling District are to be omitted from this Last. Householder's Surname and Christian Name. Supplemental List of £10 Rated Occupiers. Castlefon in Succession from mullandro Robert Ballybun Blackburn Alexander Black Repent Hugh Maghereagh witheren from forther Edward Castlefin Charles Castlefin Wm J. Carnowen Electoral register Raphoe, 1889

Parliamentary Registration (Ireland) Act, 1885, 48 Vict., c. 17.

Polling District of Raphoe



A Trek through Time: Images from Donegal County Archives



## The GAA in County Donegal



Women's Camogie team



Antrim V Letterkenny, 1947



Donegal Championships winning football team, Ballyshannon, 1929



Poster, 1950s



*Poster,* 1954



Elena King at launch of GAA Archive, 2012



Donegal V Down

ootball and hurling clubs were first established in the late 1880s in Co. Donegal. In 1905 Seumas MacManus of the Gaelic League called a meeting in Mountcharles to formally establish the GAA. However, Gaelic games did not really take off in the county until after the reconvening of the County Board in 1919. In the 1920s new clubs were formed and teachers and gardaí became active in the organisation. Seán MacCumhaill, a veteran of the War of Independence, was a pivotal figure in the development of the GAA in Donegal until his death in 1949. Football gradually eclipsed the popularity of hurling over the years. The county football team won the Ulster Senior Football Championship title several times from the 1970s but first won the All Ireland Senior Football Championship tit