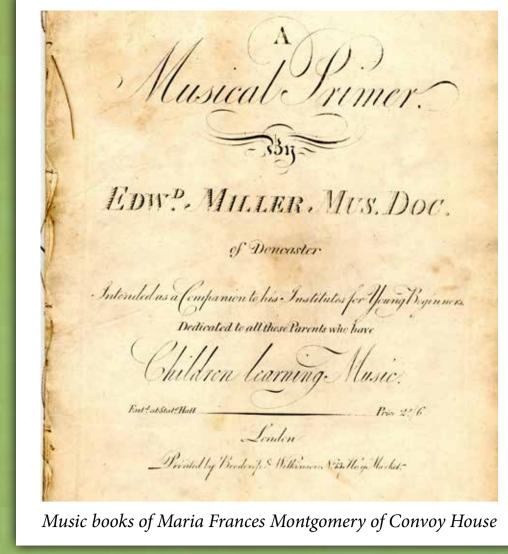

# Ladies of County Donegal

The Boyton family, c.1890

Mary E Boyton sewing, 1862

Mrs Boyd of Lifford

any women have lived and worked in the houses of the landed gentry in County Donegal. The lives and experiences of these women depended on lacksquare their social status and class. Women born into wealthy families such as the Boytons and Montgomerys of Convoy House or the Stewarts of Ards lived in fine houses, employed servants to do domestic chores, and enjoyed leisure activities such as letter writing, needlework, drawing and music, as well as travel, fashion, high society and the pursuit of a good marriage. By contrast, the lives of female domestic staff, including housemaids, kitchen maids and scullery maids who worked in the homes of the landed gentry, were filled with monotonous lengthy daily chores such as fetching and carrying, laundry, lighting fires, cleaning, cooking and taking care of the ladies of the house.

Among the archives featured in this exhibition are: 19th century portraits of ladies from Convoy, Castlegrove and Lifford, sheet music, a document relating to the Ladies Hibernian Female School Society, a Valentine love poem, a record of a visit paid by the Olphert ladies to Gweedore Hotel, and extracts from an 1834 marriage settlement.