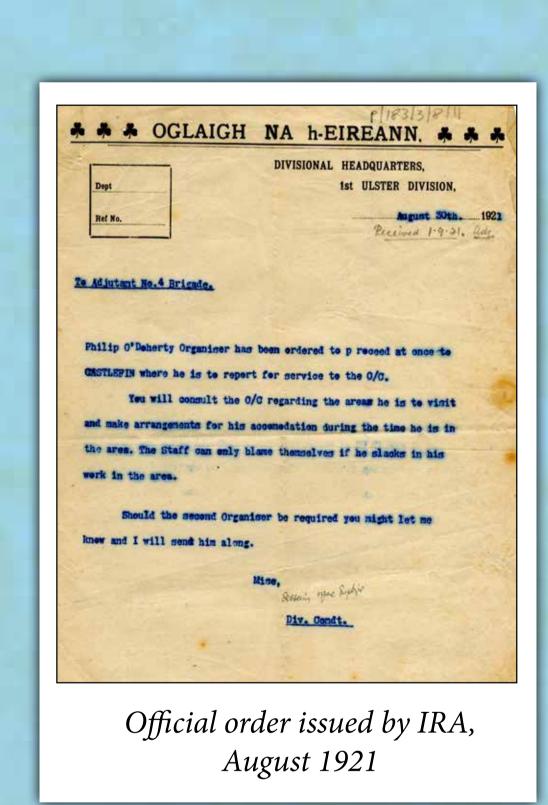

## The Joseph Murray Collection

Volunteers (IRA), south Donegal, 1921 – 1922

Photograph of Murray

POST OFFICE
TELEGRAPHS.

This Form must accompany any inquiry respecting this Telegram.

Office of Origin and Service Instructions.

TO

Bucy Sally Long Sally Sal

Telegram, 1922

Letter from Michael Loughlin re his captivity, 1922

oseph Murray was born on 15 March 1893 in Monaghan. He trained as a national school teacher in St Patrick's Training college, Drumcondra. A fluent Irish speaker, he was prominent in the Gaelic League and GAA throughout his life. He moved to Bundoran in 1916 where he taught in Bundoran boys' national school and orphanage. From 1918 to 1922 he played a prominent role in the War of Independence and the early Civil War, attaining the rank of Brigadier in the Fourth Brigade, South East Donegal, First Northern Division of the IRA/Volunteers. Murray joined the Garda Siochana in October 1922 with the rank of inspector and was promoted to superintendent in 1924. He retired in 1958 and returned with his wife to Bundoran where he died in 1975.

The Collection of the papers of Supt. Murray were kindly donated by his son Patrick to Donegal County Archives in September 2010.

The papers of Joseph Murray consist of original archival documents of national significance which disclose the high level of IRA activity in south Donegal, particularly Bundoran and Ballyshannon, during the War of Independence and leading up to the Civil War.

Images in this exhibition include documents generated by members of the Fourth Brigade, First Northern Division of the IRA/Volunteers, including correspondence between Joseph Murray and Sean MacCumhaill, army manuals and internal reports, photographs, and a variety of items personal to Murray which reflect the many different aspects of his life.