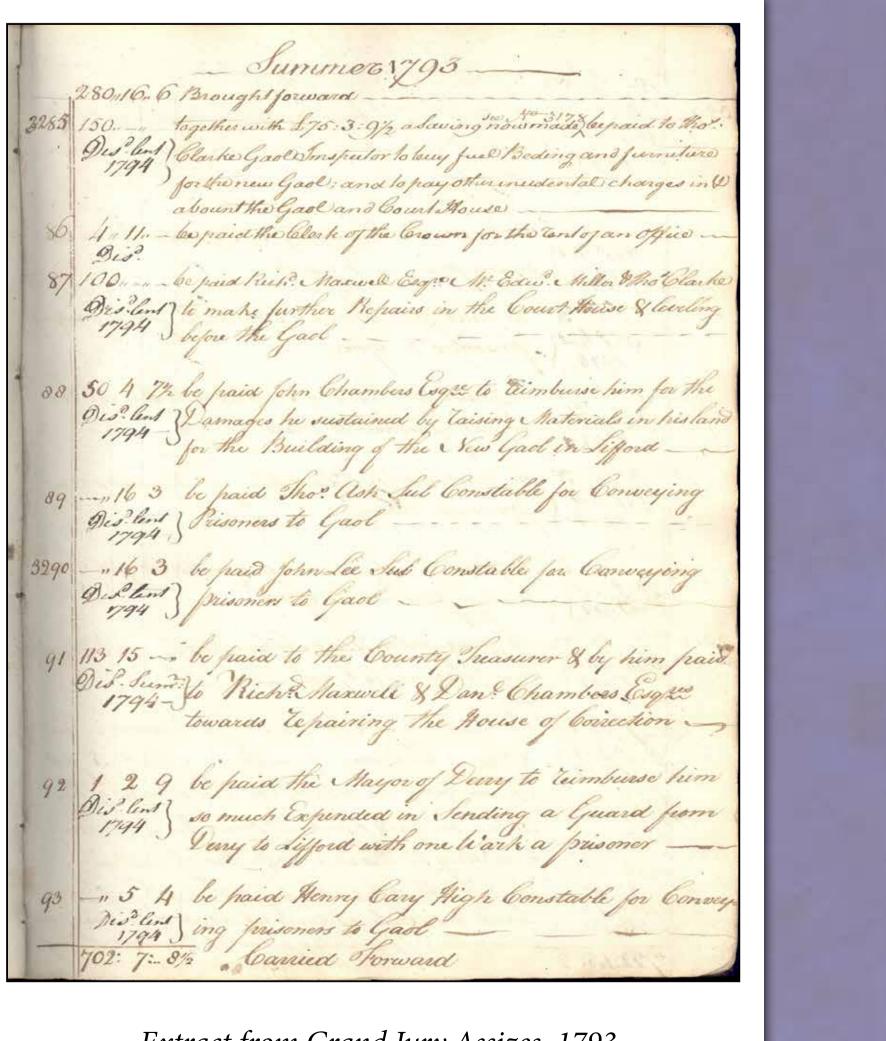

## The Donegal Grand Jury

The last Donegal Grand Jury, 1899

rand Juries were local authorities which had been in existence since Norman times. County Donegal had its own Grand Jury, consisting of landowners who were selected by the sheriff of the County. Grand Juries had no corporate existence, they were discharged by the Judge of Assize. Before each assize, presentment sessions were called in each of the six baronies of Donegal, where proposals for work to be done were considered and submitted to the Grand Jury for ratification. Services provided and paid for by Grand Jury Cess, a rate payable by occupiers, included making and repair of roads and bridges, construction of courthouses, and levying for support of district hospitals, schools and prisons.

Surviving records of the Donegal Grand Jury date from 1753 to 1899. They include contracts, administrative and financial records, resolutions, minutes of meetings and correspondence. Conservation work has been carried out on the collection. Images in this exhibition include: presentments, correspondence, an extract from a Treasurer's report, and 1899 archives relating to the replacement of the Grand Jury's administrative functions by the newly established Donegal County Council. Also included are photographs of records before and after conservation.

Grand Jury dinner accounts, 1868

Dinner Bill

Dinner Bil

Grand Jury records, before repair

Resolution by Grand Jury regarding its property, 1898

Extract from Grand Jury Assizes, 1793

to Lord Lieutenant regarding ownership of public buildings, 1900.