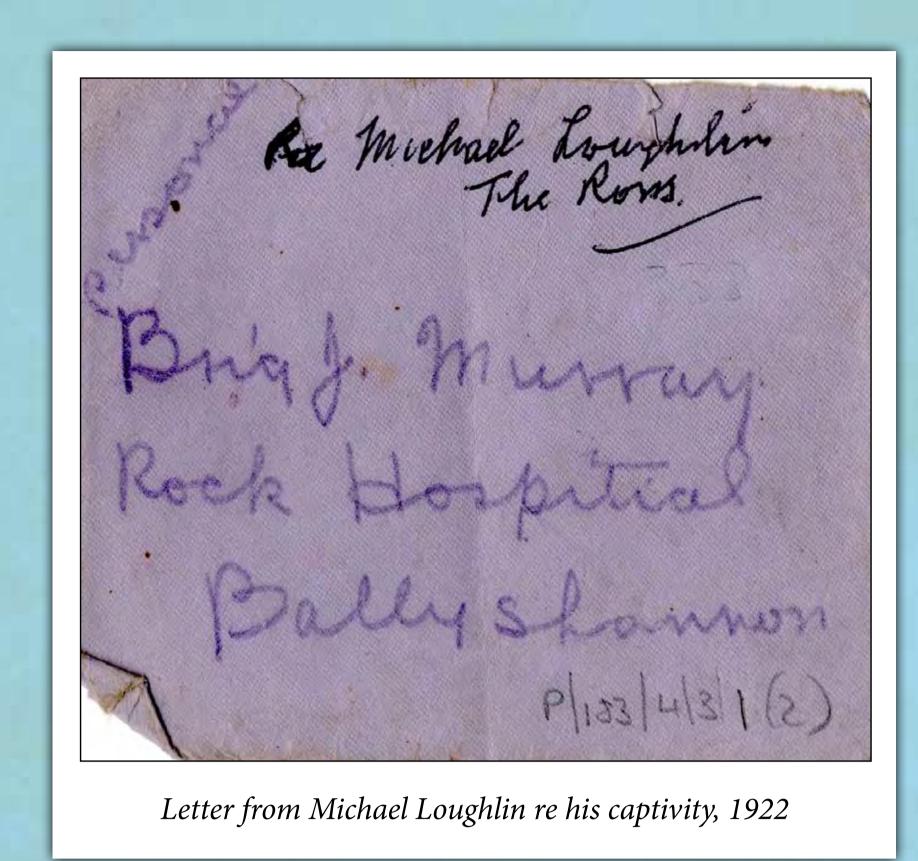

TO

Bucy Sally Long Sally Sal

Telegram, 1922

Letter from Michael Loughlin re his captivity, 1922

oseph Murray was born on 15 March 1893 in Monaghan. He trained as a national school teacher in St Patrick's Training college, Drumcondra. A fluent Irish speaker, he was prominent in the Gaelic League and GAA throughout his life. He moved to Bundoran in 1916 where he taught in Bundoran boys' national school and orphanage. From 1918 to 1922 he played a prominent role in the War of Independence and the early Civil War, attaining the rank of Brigadier in the Fourth Brigade, South East Donegal, First Northern Division of the IRA/Volunteers. Murray joined the Garda Siochana in October 1922 with the rank of inspector and was promoted to superintendent in 1924. He retired in 1958 and returned with his wife to Bundoran where he died in 1975.