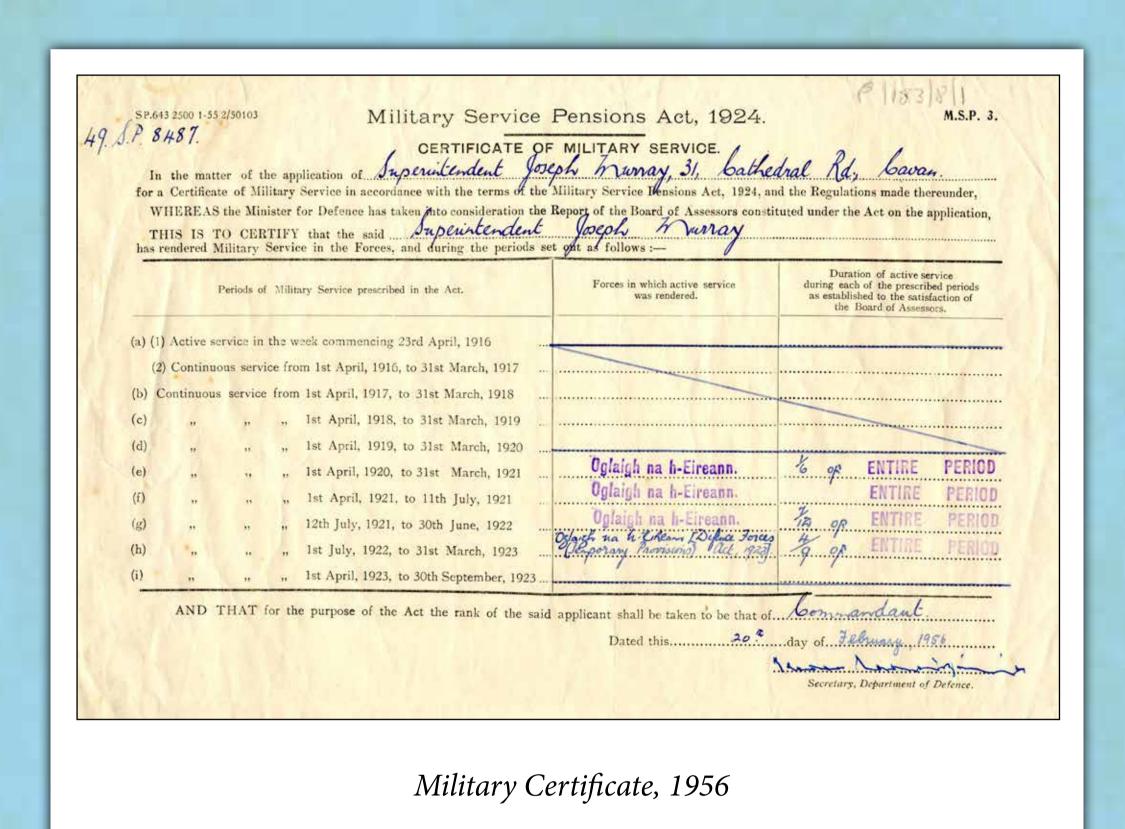

## The Joseph Murray Collection

Volunteers (IRA), south Donegal, 1921 – 1922

Photograph of Murray

POST OFFICE
TELEGRAPHS.

This Form must accompany any inquiry respecting this Telegram.

Office of Origin and Service Instructions.

TO

Bucy Sally Long Sally Sal

Telegram, 1922

Letter from Michael Loughlin re his captivity, 1922

oseph Murray was born on 15 March 1893 in Monaghan. He trained as a national school teacher in St Patrick's Training college, Drumcondra. A fluent Irish speaker, he was prominent in the Gaelic League and GAA throughout his life. He moved to Bundoran in 1916 where he taught in Bundoran boys' national school and orphanage. From 1918 to 1922 he played a prominent role in the War of Independence and the early Civil War, attaining the rank of Brigadier in the Fourth Brigade, South East Donegal, First Northern Division of the IRA/Volunteers. Murray joined the Garda Siochana in October 1922 with the rank of inspector and was promoted to superintendent in 1924. He retired in 1958 and returned with his wife to Bundoran where he died in 1975.

The Collection of the papers of Supt. Murray were kindly donated by his son Patrick to Donegal County Archives in September 2010.

The papers of Joseph Murray consist of original archival documents of national significance which disclose the high level of IRA activity in south Donegal, particularly Bundoran and Ballyshannon, during the War of Independence and leading up to the Civil War.

Images in this exhibition include documents generated by members of the Fourth Brigade, First Northern Division of the IRA/Volunteers, including correspondence between Joseph Murray and Sean MacCumhaill, army manuals and internal reports, photographs, and a variety of items personal to Murray which reflect the many different aspects of his life.