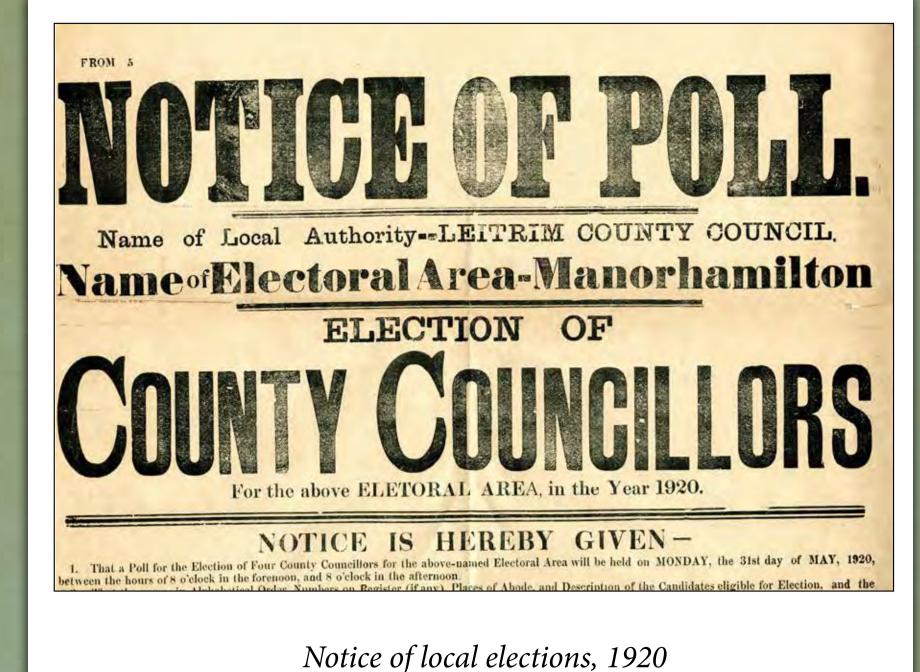

*Letter re: elections, 1925* 

Declaration of Secrecy taken by parliamentary

election officials, 1918

Election ballots tally, 1920 local government

elections

LOCAL ELECTORAL AREA OF BALLYSHANNON RURAL

he 1898 Local Government (Ireland) Act created democratically elected County Councils and Urban and Rural District Councils for the first time. The Act opened up voting to all householders and women (with a property qualification) for the first time.

This exhibition highlights items from across this diverse collection, with images of electoral registers, notices of polls, flyers from political parties, election results, documents relating to the introduction of the Proportional Representation system of voting and the historic 1918 general election.