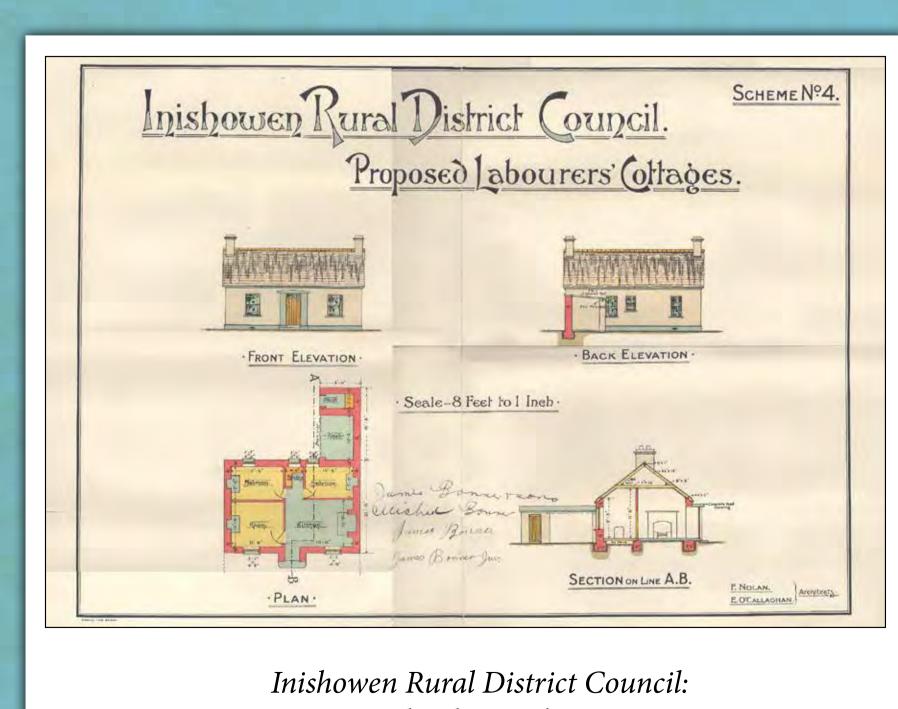

s, schools, churches, grave yards, castles, weirs, quarries and much more.

Our exhibition includes Ordnance Survey maps, Co. Donegal local authorities' maps and plans, Baptista Boazio map of Ireland 1599, W. Beaufort's original engraving of Lough Derg 1804, the Crest of Donegal Grand Jury, Barony of Raphoe 1830s, and a map of the Mass Rocks of Inishowen, c.1960.



Doon Well on O.S. Map 1905



Design for Labourers' Cottages



Design for Labourers' Cottages (in pairs or Ranges)



Doon Well, 1857



County Council Map of Donegal



O.S. Map of Gola Island 1830s – 1840s



DONEGAL

Map of County Donegal 1886



Map of Lifford by Richard Bartlett 1600



Lough Derg, 1804



Tomb of Niall-Mor, sketch from Illustrated Handbook of The Scenery and Antiquities of South - Western Donegal, 1872



Proposed Labourers' Cottages



## The Railways of County Donegal



Londonderry & Lough Swilly Railway, Letterkenny No 3 shunts to prepare Derry Train 03/06/1952



Through Barnesmore Gap, 1952



Londonderry & Lough Swilly Railway, Bridgend, June 1952



Carndonagh Station (Terminus) with Swilly Road Lorry No. 125, June 1959



Tooban Junction, June 1952



Letterkenny Station, June 1952

he Finn Valley route, the first line of the County Donegal Railway network, opened on 7th September 1863. For the next hundred years or so, three companies, The County Donegal Railway, Londonderry & Lough Swilly Railway, and The Great Northern Railway operated train services in County Donegal.

Donegal County Archives holds a large collection of records connected to the Donegal Railways including: Lon