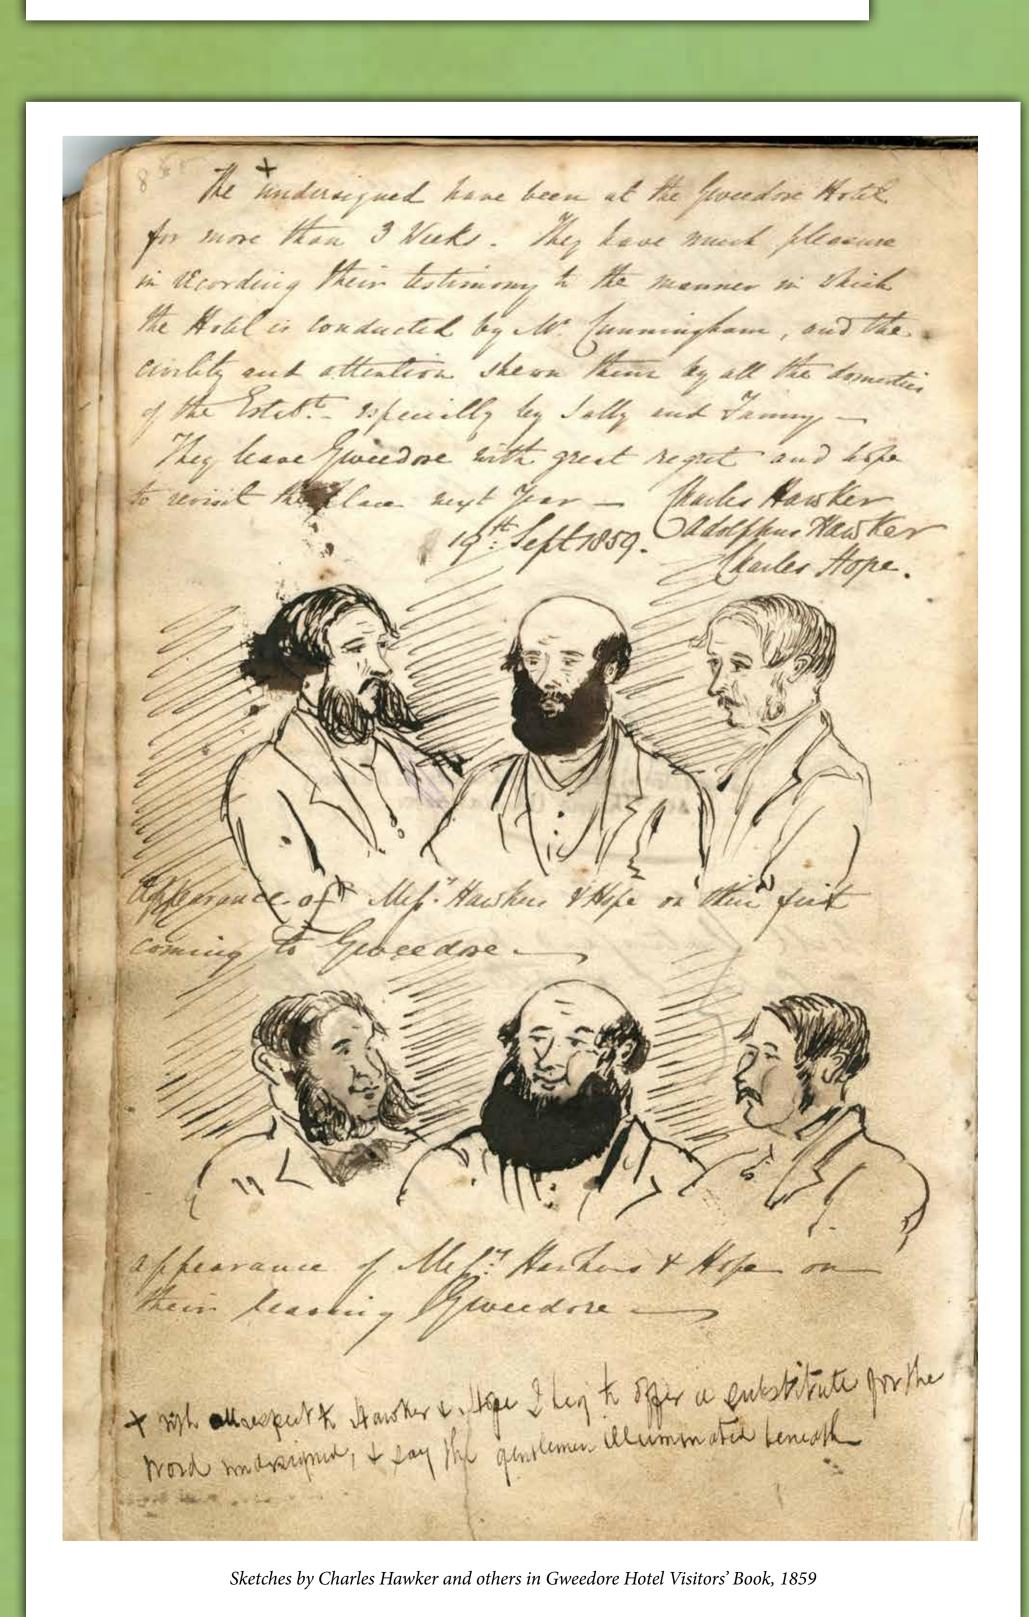

Included for this exhibition are: annotated music sheets from Convoy House, 19th century hand drawn sketches from various sources, handwritten poems by Cathal Ó Searcaigh and Patrick MacGill, humorous verses from visitors to Gweedore Hotel, a stunning photograph of an unknown cottage, drawings from a mid-20th century thesis by Patrick O'Neill, a 1916 piece of school art, and a cartoon from the GAA Collection.

Among the archives featured in this exhibition are: 19th century portraits of ladies from Convoy, Castlegrove and Lifford, sheet music, a document relating to the Ladies Hibernian Female School Society, a Valentine love poem, a record of a visit paid by the Olphert ladies to Gweedore Hotel, and extracts from an 1834 marriage settlement.