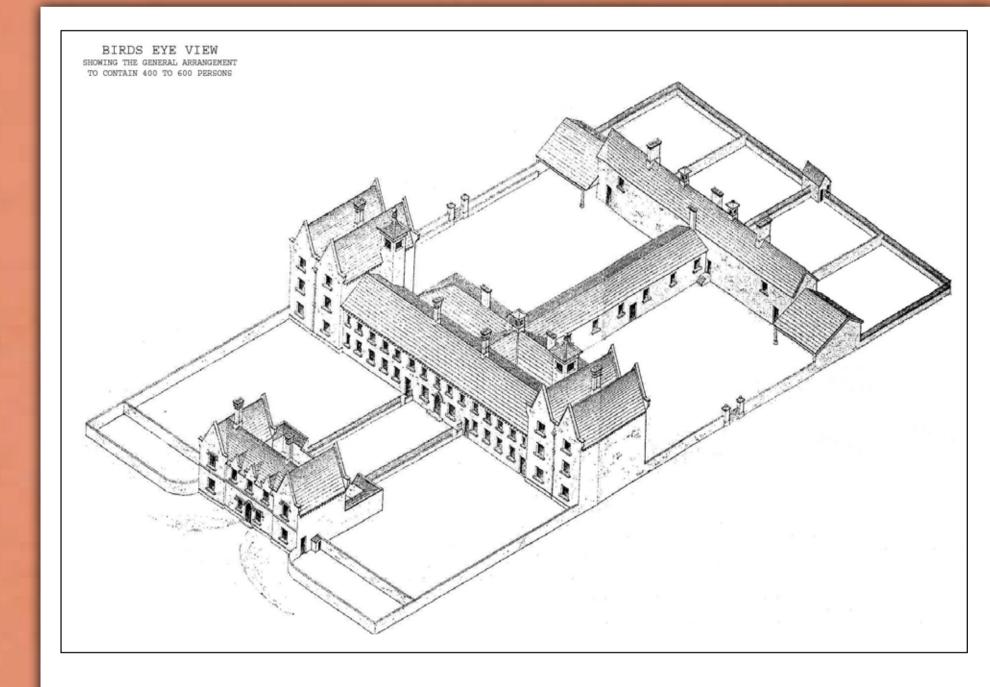

century. The Boards of Guardians and workhouses were formally abolished by the Free State government in 1922.

In County Donegal eight workhouses were built in the 1840s: in Ballyshannon, Donegal, Dunfanaghy, Glenties, Inishowen (Carndonagh), Letterkenny, Milford and Stranorlar. The Collection includes minutes of meetings of the boards, indoor and outdoor relief registers, dispensary minute books, diet books, medical registers, admission and death registers, a punishment book, official notices, statistics, correspondence, some photographs and accounts. A small sample of this rich and varied collection is on display for our exhibition.



Inishowen Guardians, late 19th century



Glenties turf notice



Master, Letterkenny workhouse, 1912



Request by inmate of Letterkenny workhouse 1865



Poor Law Commissioners Plan of workhouses in Ireland



workhouse, 1882

The Master Resported as follows;

The Provisions received for last week were good

11 Susan Maid 26 Servant Union at Large

Revolved - That the Sanction of the D.G. Board be requested for the expendeture of & 60 for Passage and Outful in sending the above Persons to Canada. The amount to be apportioned on the Pulnion at Large and the several Devisions to which they are respectively chargeable

The Reliving Officer Reported that he visited the

Child Charles Hillen out at at alterse and Lound him

a Letter from the adjutant of the Mellia requestion to have the portion of the Back Buildings, that

numain in the occupation of the Guardians handed

Clean and Comfortable looking.

cleaning Schoolrooms, working on the Gro