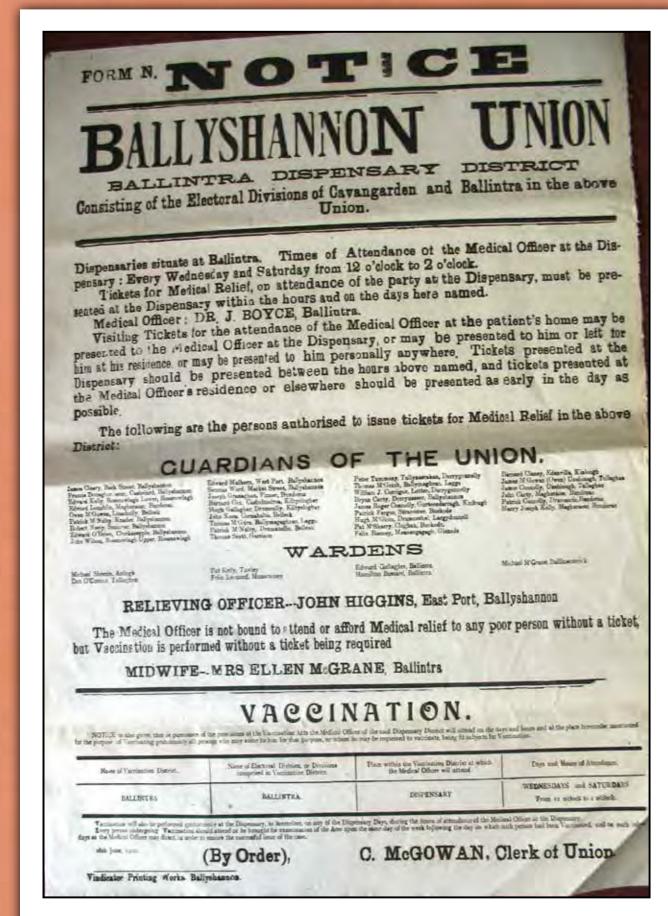

# Arts and the Archives

On Exiles Grief
When I was young without care or sorrow.
I'd a tidy farm in a mountain glen;
With cattle, sheep and a neat thatched cottage
And a girl to love-I was happy then!

ficting all day to the eacher calling
Ploughing my fields by the rivers edge:
Homing across the fields at twilight
While a blackbird piped on a bloswned hedge
Hearing at might the cornorables calling;
I'm meadows wet with the dews of June,
and the wistful croon of the winding river
Thurmwing under the Summer moon,

Dearest of all then was Sunday morning The dew yet grey on the corn and grass:-

Over the fields to early mass

Nova dyrch was a neighbour's daughter

The fairest girl in the Glen was she:

Though many a farmer in marriage sought her

For more at all did she care but me.

Many a night in her father's cottage

We talked and laughed cound the tral lie brill

We Talked and laughed round the turf fire bright 'Till foddering-time; then wed scamper homeward Over the fields through the down of night When I sold my farm, my house and horses,

When I sold my farm, my house and horses.
My skeep and cattle my grief began
I'm now alone in a foreign city
and Nora has married another man
By Patrick Doherty
Cregnahorned & U.S.A.
Carndonach.

Poem by Patrick Doherty, undated.