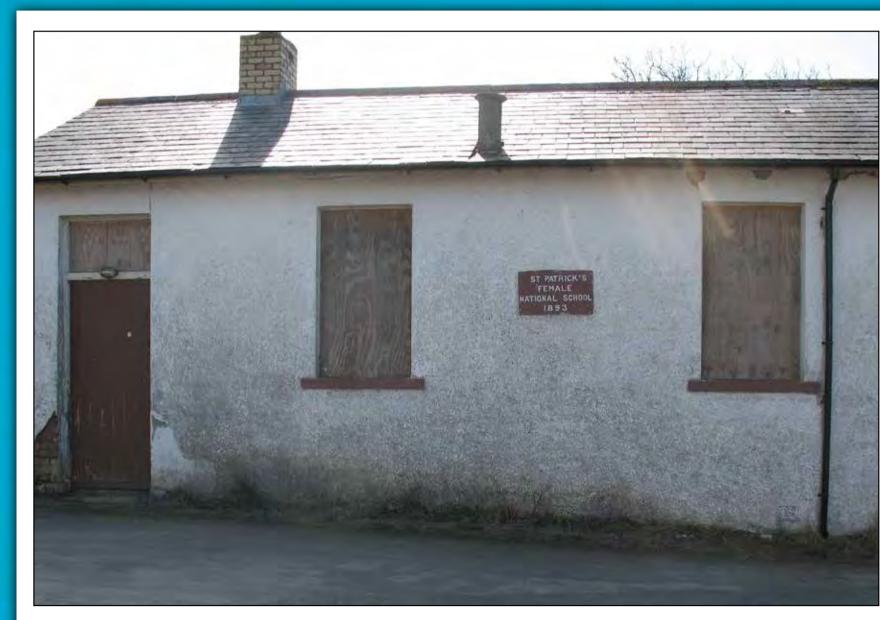

# Ladies of County Donegal

The Boyton family, c.1890

Mary E Boyton sewing, 1862

Mrs Boyd of Lifford

any women have lived and worked in the houses of the landed gentry in County Donegal. The lives and experiences of these women depended on lacksquare their social status and class. Women born into wealthy families such as the Boytons and Montgomerys of Convoy House or the Stewarts of Ards lived in fine houses, employed servants to do domestic chores, and enjoyed leisure activities such as letter writing, needlework, drawing and music, as well as travel, fashion, high society and the pursuit of a good marriage. By contrast, the lives of female domestic staff, including housemaids, kitchen maids and scullery maids who worked in the homes of the landed gentry, were filled with monotonous lengthy daily chores such as fetching and carrying, laundry, lighting fires, cleaning, cooking and taking care of the ladies of the house.

Donegal County Archives holds estate papers and documents which provide insights into the lives of 19th century Donegal ladies, including the Steele Nicholsons of Gleneely, the Montgomerys and Boytons of Convoy House, the Groves of Castlegrove and various wealthy visitors to Lord George Hill's Gweedore Hotel.