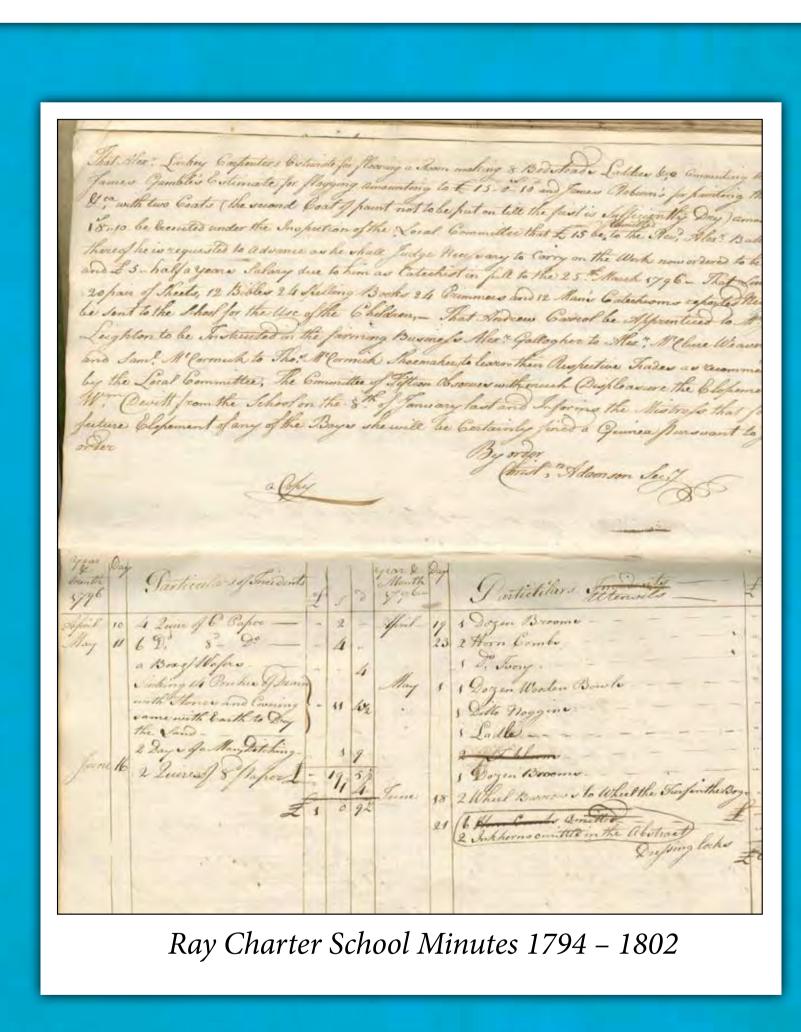

# Arts and the Archives

On Exiles Grief
When I was young without care or sorrow.
I'd a tidy farm in a mountain glen;
With cattle, sheep and a neat thatched cottage
And a girl to love-I was happy then!

ficting all day to the eacher calling
Ploughing my fields by the rivers edge:
Homing across the fields at twilight
While a blackbird piped on a bloswned hedge
Hearing at might the cornorables calling;
I'm meadows wet with the dews of June,
and the wistful croon of the winding river
Thurmwing under the Summer moon,

Dearest of all then was Sunday morning The dew yet grey on the corn and grass:-

Over the fields to early mass

Nova dyrch was a neighbour's daughter

The fairest girl in the Glen was she:

Though many a farmer in marriage sought her

For more at all did she care but me.

Many a night in her father's cottage

We talked and laughed cound the tral lie brill

We Talked and laughed round the turf fire bright 'Till foddering-time; then wed scamper homeward Over the fields through the down of night When I sold my farm, my house and horses,

When I sold my farm, my house and horses.
My skeep and cattle my grief began
I'm now alone in a foreign city
and Nora has married another man
By Patrick Doherty
Cregnahorned & U.S.A.
Carndonach.

Poem by Patrick Doherty, undated.