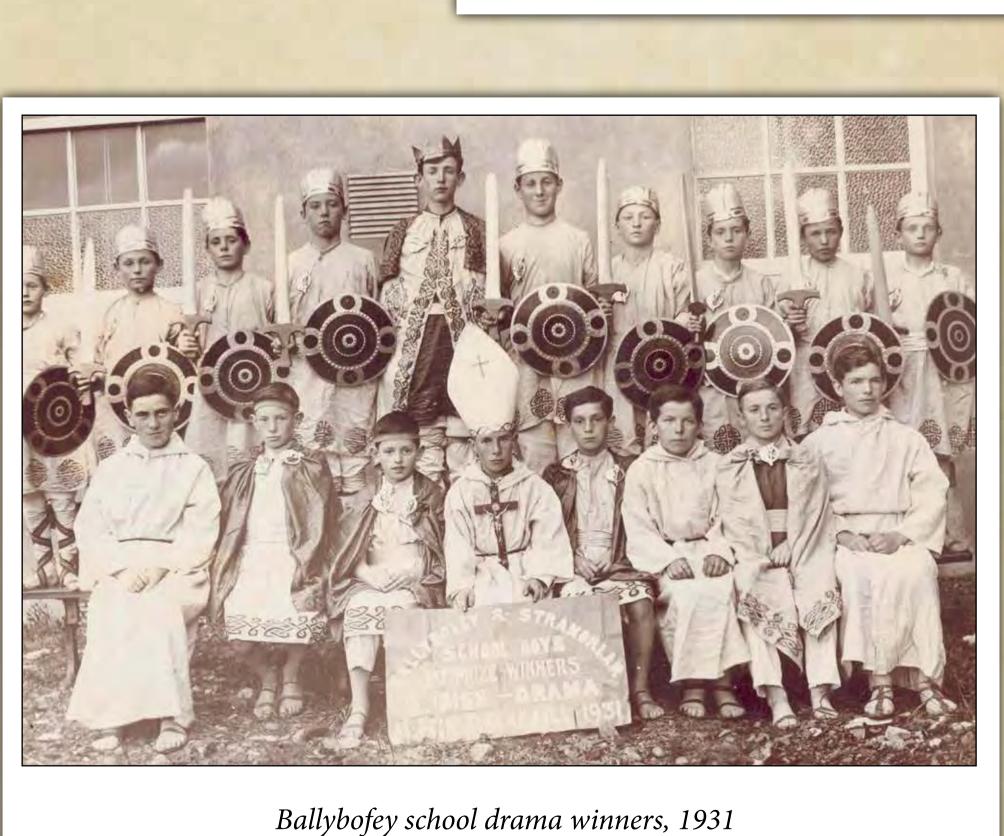

# Arts and the Archives

On Exiles Grief
When I was young without care or sorrow.
I'd a tidy farm in a mountain glen;
With cattle, sheep and a neat thatched cottage
And a girl to love-I was happy then!

ficting all day to the eacher calling
Ploughing my fields by the rivers edge:
Homing across the fields at twilight
While a blackbird piped on a bloswned hedge
Hearing at might the cornorables calling;
I'm meadows wet with the dews of June,
and the wistful croon of the winding river
Thurmwing under the Summer moon,

Dearest of all then was Sunday morning The dew yet grey on the corn and grass:-

Over the fields to early mass

Nova dyrch was a neighbour's daughter

The fairest girl in the Glen was she:

Though many a farmer in marriage sought her

For more at all did she care but me.

Many a night in her father's cottage

We talked and laughed cound the tral lie brill

We Talked and laughed round the turf fire bright 'Till foddering-time; then wed scamper homeward Over the fields through the down of night When I sold my farm, my house and horses,

When I sold my farm, my house and horses.
My skeep and cattle my grief began
I'm now alone in a foreign city
and Nora has married another man
By Patrick Doherty
Cregnahorned & U.S.A.
Carndonach.

Poem by Patrick Doherty, undated.