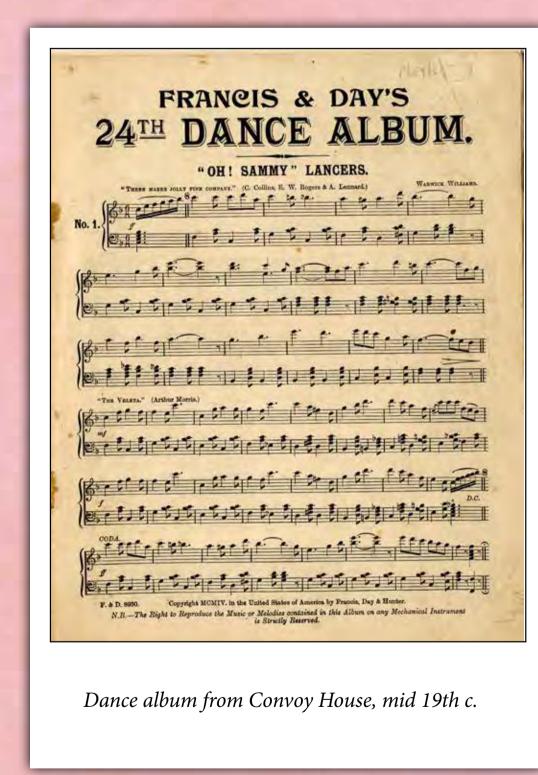

Included for this exhibition are: annotated music sheets from Convoy House, 19th century hand drawn sketches from various sources, handwritten poems by Cathal Ó Searcaigh and Patrick MacGill, humorous verses from visitors to Gweedore Hotel, a stunning photograph of an unknown cottage, drawings from a mid-20th century thesis by Patrick O'Neill, a 1916 piece of school art, and a cartoon from the GAA Collection.

# Ladies of County Donegal

The Boyton family, c.1890

Mary E Boyton sewing, 1862

Mrs Boyd of Lifford

any women have lived and worked in the houses of the landed gentry in County Donegal. The lives and experiences of these women depended on lacksquare their social status and class. Women born into wealthy families such as the Boytons and Montgomerys of Convoy House or the Stewarts of Ards lived in fine houses, employed servants to do domestic chores, and enjoyed leisure activities such as letter writing, needlework, drawing and music, as well as travel, fashion, high society and the pursuit of a good marriage. By contrast, the lives of female domestic staff, including housemaids, kitchen maids and scullery maids who worked in the homes of the landed gentry, were filled with monotonous lengthy daily chores such as fetching and carrying, laundry, lighting fires, cleaning, cooking and taking care of the ladies of the house.

Donegal County Archives holds estate papers and documents which provide insights into the lives of 19th century Donegal ladies, including the Steele Nicholsons of Gleneely, the Montgomerys and Boytons of Convoy House, the Groves of Castlegrove and various wealthy visitors to Lord George Hill's Gweedore Hotel.

Among the archives featured in this exhibition are: 19th century portraits of ladies from Convoy, Castlegrove and Lifford, sheet music, a document relating to the Ladies Hibernian Female School Society, a Valentine love poem, a record of a visit paid by the Olphert ladies to Gweedore Hotel, and extracts from an 1834 marriage settlement.