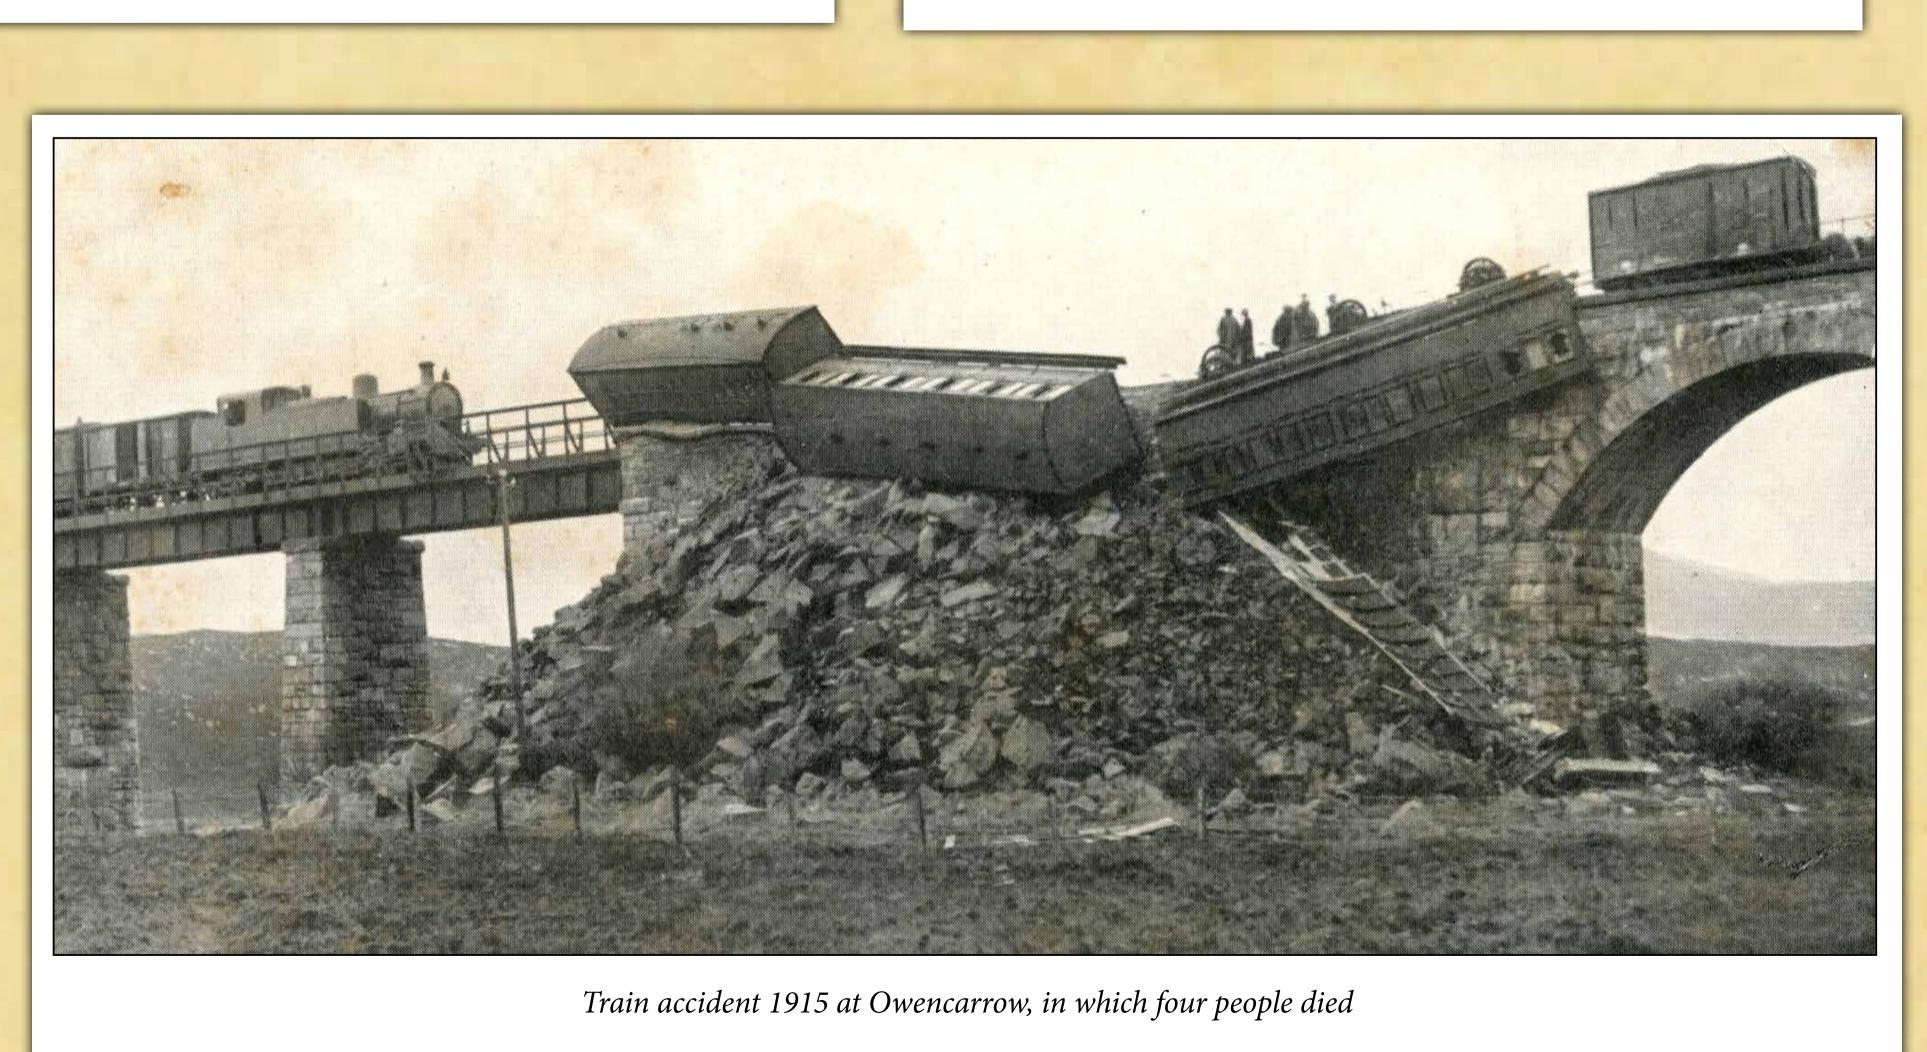

d, armed itself. Bridge End is the border station with a camera, duly presented ourselves and the scene of many a sad parting at Graving Dock Station, Londonderry, between enterprising shoppers and their to obtain the much-coveted pass and join purchases-for it is a stronghold of the the 10.45 a.m. mixed train to Letterkenny. Customs !- and half an hour is allowed The Londendorry-Letterkenny line has in the timetable for examination and been described adequately before, and shunting. this article is intended to deal with the At Tooban Junction, the Crewe of the lands that lie beyond, but a few words on system, trains were piling up on the

Our train was backed in ceremoniously

"By Goods Train to Gweedore" from The Railway Magazine, November and December 1949



Train timetable, 1921







A Trek through Time: Images from Donegal County Archives



### Schools and Schooling in Donegal



Newtowncunningham National School c.1900



Glen Lough National School



Classroom, Loreto Convent, Letterkenny c.1960



Photograph of Stranorlar Boys National School pupils 1928 – 1931



Ray Charter School



Saint Patrick's National School near Fort Dunree

Scandard

Exercise book

onegal County Archives holds school roll books and registers from over 100 national schools dated 1850s to 2000s. The collection also includes minute books, circulars, inspectors' reports and syllabus information dating from 1794 to the present day. The County Archives holds two volumes from the only Charter School in Donegal, Ray Charter School Minutes, 1794 – May 1802 and Ray Charter School Inspector/Doct