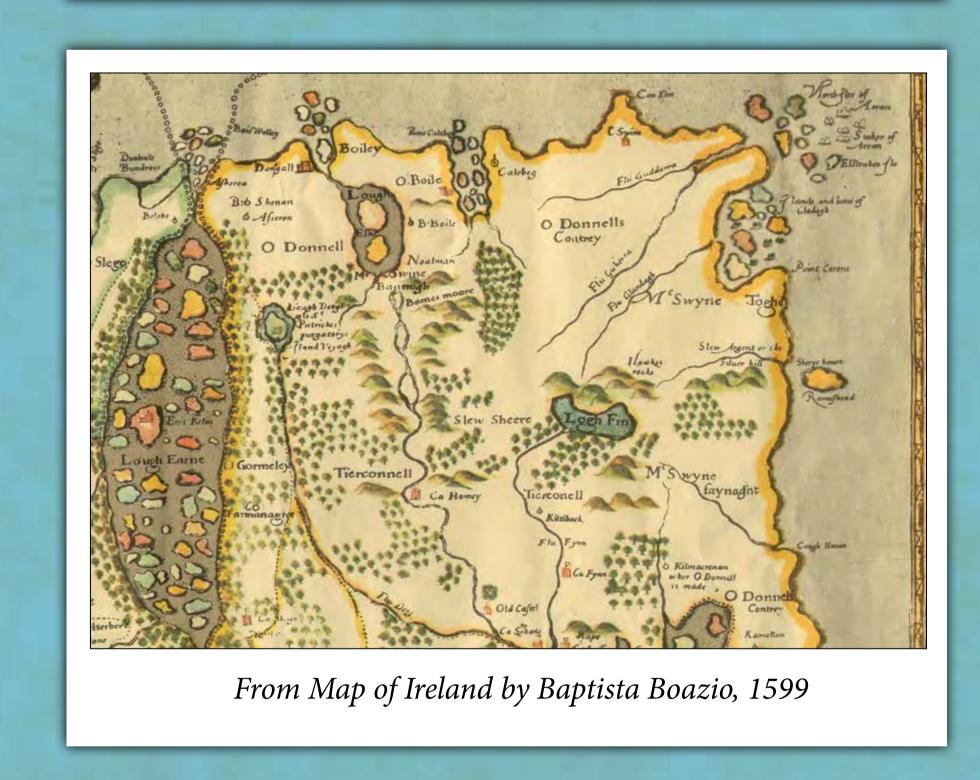

# Arts and the Archives

On Exiles Grief
When I was young without care or sorrow.
I'd a tidy farm in a mountain glen;
With cattle, sheep and a neat thatched cottage
And a girl to love-I was happy then!

ficting all day to the eacher calling
Ploughing my fields by the rivers edge:
Homing across the fields at twilight
While a blackbird piped on a bloswned hedge
Hearing at might the cornorables calling;
I'm meadows wet with the dews of June,
and the wistful croon of the winding river
Thurmwing under the Summer moon,

Dearest of all then was Sunday morning The dew yet grey on the corn and grass:-

Over the fields to early mass

Nova dyrch was a neighbour's daughter

The fairest girl in the Glen was she:

Though many a farmer in marriage sought her

For more at all did she care but me.

Many a night in her father's cottage

We talked and laughed cound the tral lie brill

We Talked and laughed round the turf fire bright 'Till foddering-time; then wed scamper homeward Over the fields through the down of night When I sold my farm, my house and horses,

When I sold my farm, my house and horses.
My skeep and cattle my grief began
I'm now alone in a foreign city
and Nora has married another man
By Patrick Doherty
Cregnahorned & U.S.A.
Carndonach.

Poem by Patrick Doherty, undated.