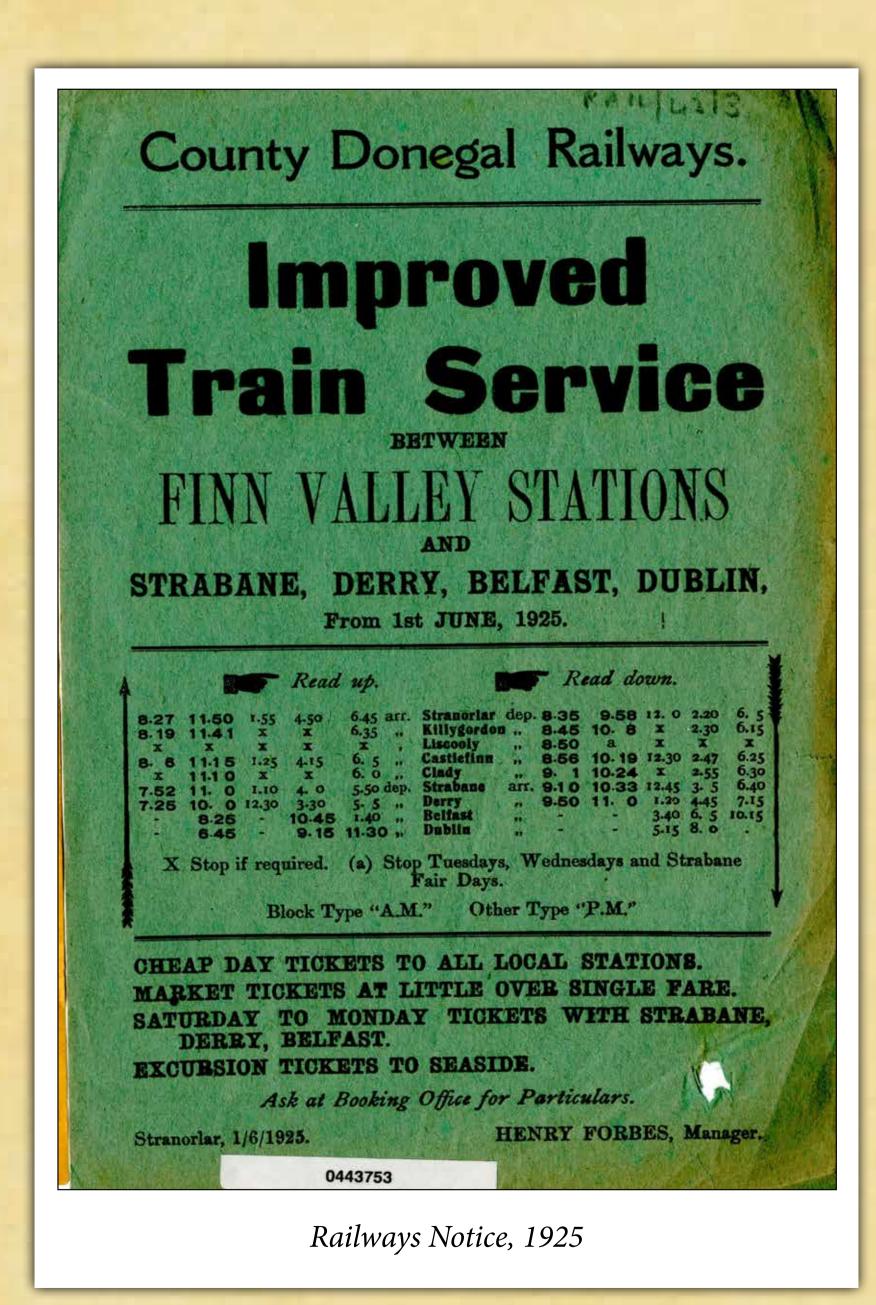

and, armed itself. Bridge End is the border station with a camera, duly presented ourselves and the scene of many a sad parting at Graving Dock Station, Londonderry, between enterprising shoppers and their to obtain the much-coveted pass and join purchases-for it is a stronghold of the the 10.45 a.m. mixed train to Letterkenny. Customs !- and half an hour is allowed The Londendorry-Letterkenny line has in the timetable for examination and been described adequately before, and shunting. this article is intended to deal with the At Tooban Junction, the Crewe of the lands that lie beyond, but a few words on system, trains were piling up on the

Our train was backed in ceremoniously

"By Goods Train to Gweedore" from The Railway Magazine, November and December 1949



Train timetable, 1921







A Trek through Time: Images from Donegal County Archives



### Schools and Schooling in Donegal



Newtowncunningham National School c.1900



Glen Lough National School



Classroom, Loreto Convent, Letterkenny c.1960



Photograph of Stranorlar Boys National School pupils 1928 – 1931



Ray Charter School



Saint Patrick's National School near Fort Dunree

Scandard

Exercise book

onegal County Archives holds school roll books and registers from over 100 national schools dated 1850s to 2000s. The collection also includes minute books, circulars, inspectors' reports and syllabus information dating from 1794 to the present day. The County Archives holds two volumes from the only Charter School in Donegal, Ray Charter School Minutes, 1794 – May 1802 and Ray Charter School Inspector/Do