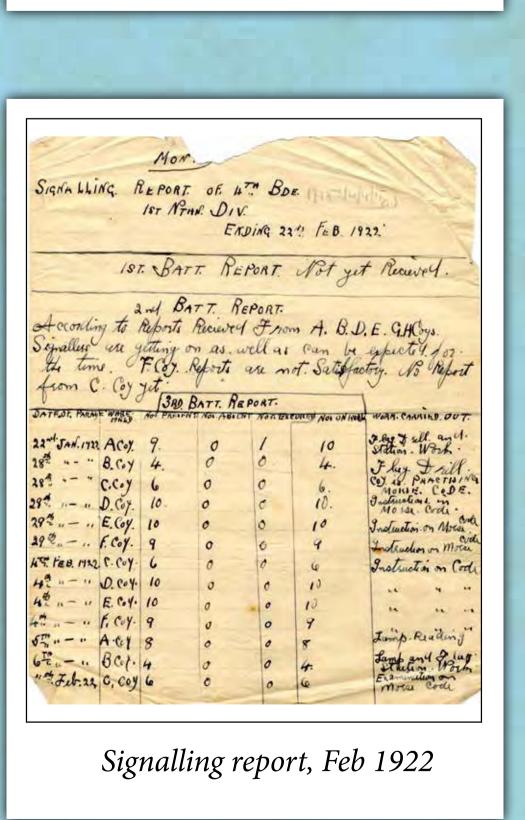

## The Joseph Murray Collection

Volunteers (IRA), south Donegal, 1921 – 1922

Photograph of Murray

POST OFFICE
TELEGRAPHS.

This Form must accompany any inquiry respecting this Telegram.

Office of Origin and Service Instructions.

TO

Bucy Sally Long Sally Sal

Telegram, 1922

Letter from Michael Loughlin re his captivity, 1922

oseph Murray was born on 15 March 1893 in Monaghan. He trained as a national school teacher in St Patrick's Training college, Drumcondra. A fluent Irish speaker, he was prominent in the Gaelic League and GAA throughout his life. He moved to Bundoran in 1916 where he taught in Bundoran boys' national school and orphanage. From 1918 to 1922 he played a prominent role in the War of Independence and the early Civil War, attaining the rank of Brigadier in the Fourth Brigade, South East Donegal, First Northern Division of the IRA/Volunteers. Murray joined the Garda Siochana in October 1922 with the rank of inspector and was promoted to superintendent in 1924. He retired in 1958 and returned with his wife to Bundoran where he died in 1975.

The Collection of the papers of Supt. Murray were kindly donated by his son Patrick to Donegal County Archives in September 2010.

The papers of Joseph Murray consist of original archival documents of national significance which disclose the high level of IRA activity in south Donegal, particularly Bundoran and Ballyshannon, during the War of Independence and leading up to the Civil War.

Images in this exhibition include documents generated by members of the Fourth Brigade, First Northern Division of the IRA/Volunteers, including correspondence between Joseph Murray and Sean MacCumhaill, army manuals and internal reports, photographs, and a variety of items personal to Murray which reflect the many different aspects of his life.