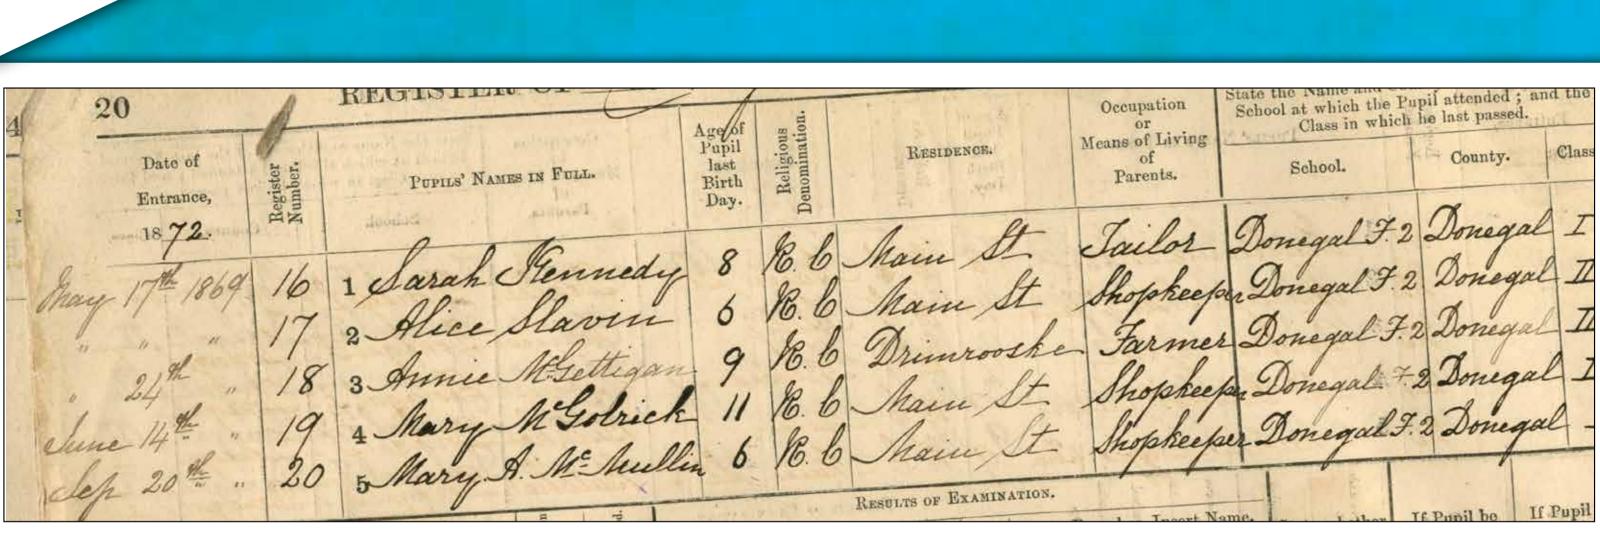

# Ladies of County Donegal

The Boyton family, c.1890

Mary E Boyton sewing, 1862

Mrs Boyd of Lifford

any women have lived and worked in the houses of the landed gentry in County Donegal. The lives and experiences of these women depended on lacksquare their social status and class. Women born into wealthy families such as the Boytons and Montgomerys of Convoy House or the Stewarts of Ards lived in fine houses, employed servants to do domestic chores, and enjoyed leisure activities such as letter writing, needlework, drawing and music, as well as travel, fashion, high society and the pursuit of a good marriage. By contrast, the lives of female domestic staff, including housemaids, kitchen maids and scullery maids who worked in the homes of the landed gentry, were filled with monotonous lengthy daily chores such as fetching and carrying, laundry, lighting fires, cleaning, cooking and taking care of the ladies of the house.

Donegal County Archives holds estate papers and documents which provide insights into the lives of 19th century Donegal ladies, including the Steele Nicholsons of Gleneely, the Montgomerys and Boytons of Convoy House, the Groves of Castlegrove and various wealthy visitors to Lord George Hill's Gweedore Hotel.