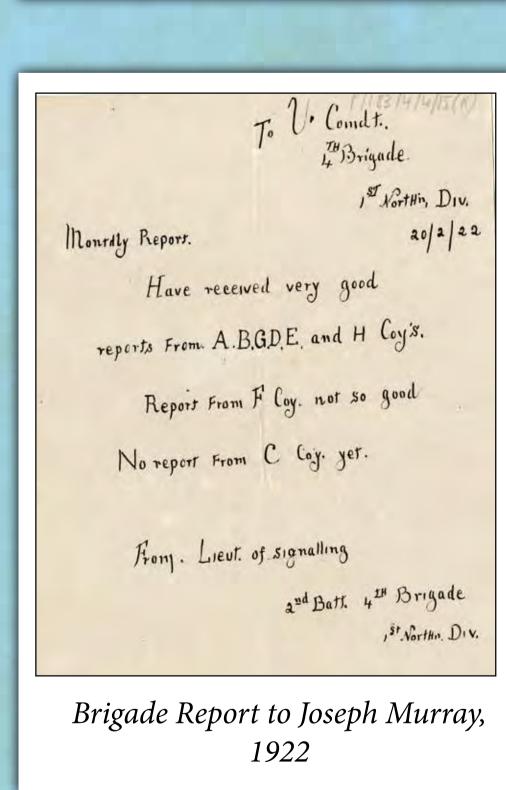

Images in this exhibition include documents generated by members of the Fourth Brigade, First Northern Division of the IRA/Volunteers, including correspondence between Joseph Murray and Sean MacCumhaill, army manuals and internal reports, photographs, and a variety of items personal to Murray which reflect the many different aspects of his life.