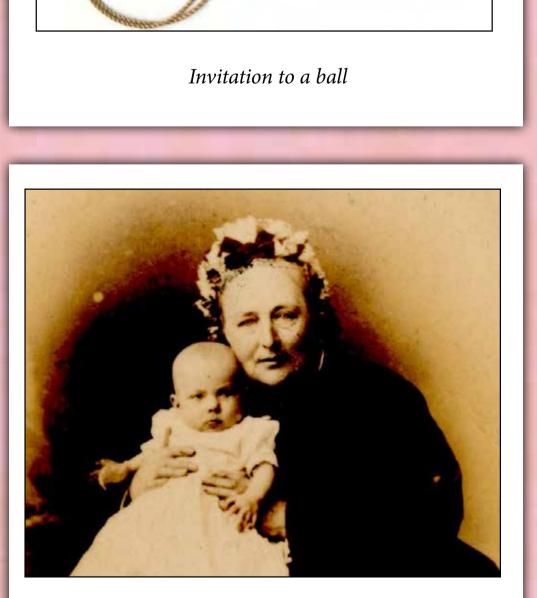

# Ladies of County Donegal

The Boyton family, c.1890

Mary E Boyton sewing, 1862

Mrs Boyd of Lifford

any women have lived and worked in the houses of the landed gentry in County Donegal. The lives and experiences of these women depended on lacksquare their social status and class. Women born into wealthy families such as the Boytons and Montgomerys of Convoy House or the Stewarts of Ards lived in fine houses, employed servants to do domestic chores, and enjoyed leisure activities such as letter writing, needlework, drawing and music, as well as travel, fashion, high society and the pursuit of a good marriage. By contrast, the lives of female domestic staff, including housemaids, kitchen maids and scullery maids who worked in the homes of the landed gentry, were filled with monotonous lengthy daily chores such as fetching and carrying, laundry, lighting fires, cleaning, cooking and taking care of the ladies of the house.