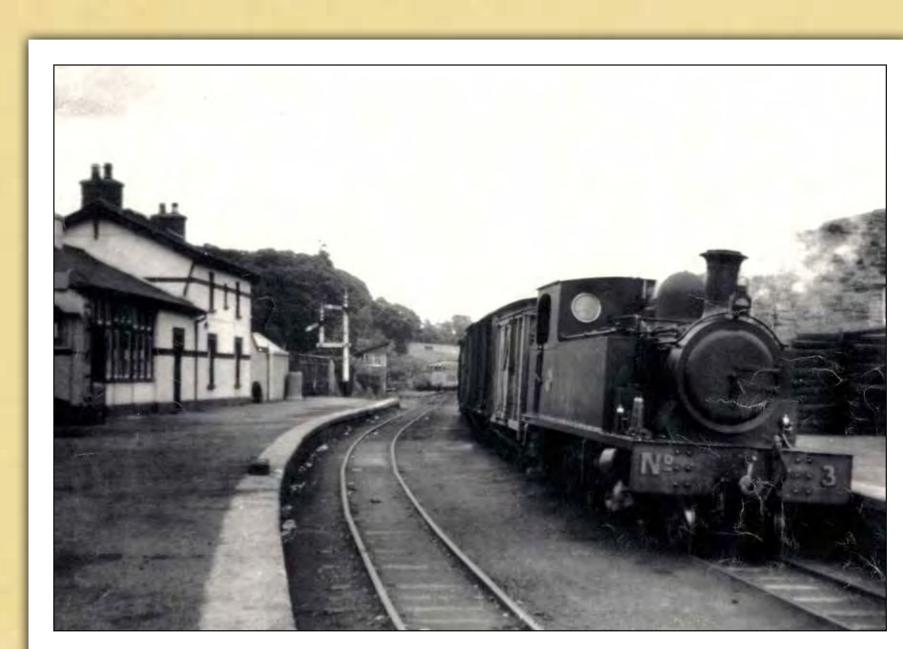

60.



Doon Well on O.S. Map 1905



Design for Labourers' Cottages



Design for Labourers' Cottages (in pairs or Ranges)



Doon Well, 1857



County Council Map of Donegal



O.S. Map of Gola Island 1830s – 1840s



DONEGAL

Map of County Donegal 1886



Map of Lifford by Richard Bartlett 1600



Lough Derg, 1804



Tomb of Niall-Mor, sketch from Illustrated Handbook of The Scenery and Antiquities of South - Western Donegal, 1872



Proposed Labourers' Cottages



## The Railways of County Donegal



Londonderry & Lough Swilly Railway, Letterkenny No 3 shunts to prepare Derry Train 03/06/1952



Through Barnesmore Gap, 1952



Londonderry & Lough Swilly Railway, Bridgend, June 1952



Carndonagh Station (Terminus) with Swilly Road Lorry No. 125, June 1959



Tooban Junction, June 1952



Letterkenny Station, June 1952

he Finn Valley route, the first line of the County Donegal Railway network, opened on 7th September 1863. For the next hundred years or so, three companies, The County Donegal Railway, Londonderry & Lough Swilly Railway, and The Great Northern Railway operated train services in County Donegal.

Donegal County Archives holds a large collection of records connected to the Donegal Railways including: Londonderry & Lough Swilly railway records, West Donegal Railway Drawings 1880, Finn Valley Railway plans 1860, and photographs of trains and stations from across the county, 1951 – 1960.

Our exhibition contains images from a collection of photographs by A.M. Davies taken in the 1950s - the last years of the Donegal Railway, as well as a railway magazine, flyers