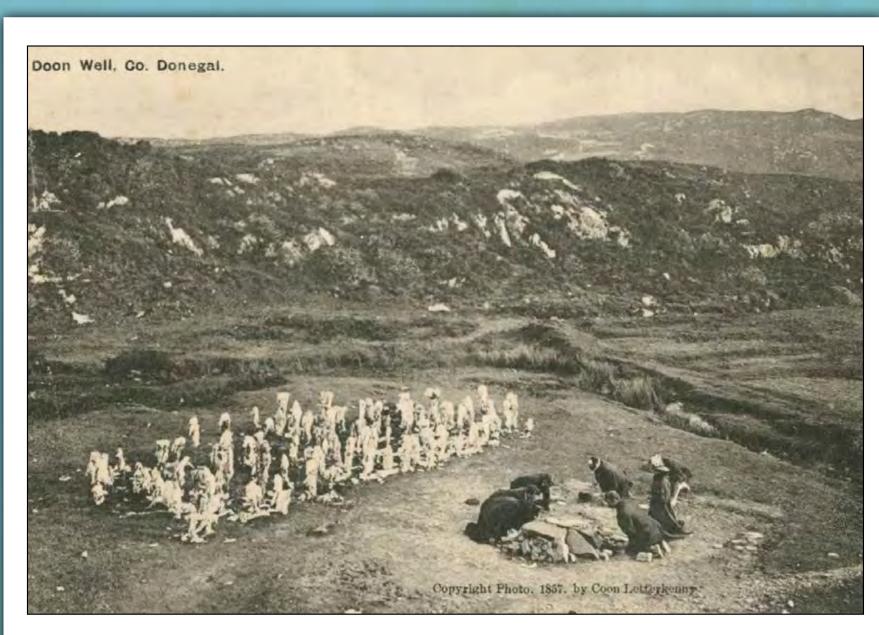

Ireland in the mid 1820s and by 1846 the surveyors had completed their work of mapping the entire country on a very detailed scale. In addition to mapping all the townlands and geographic features of the county, the Ordnance Survey maps of Donegal (1830s – 1840s) depict corn mills and kilns, tuck mills, holy wells, schools, churches, grave yards, castles, weirs, quarries and much more.

Our exhibition includes Ordnance Survey maps, Co. Donegal local authorities' maps and plans, Baptista Boazio map of Ireland 1599, W. Beaufort's original engraving of Lough Derg 1804, the Crest of Donegal Grand Jury, Barony of Raphoe 1830s, and a map of the Mass Rocks of Inishowen, c.1960.



Doon Well on O.S. Map 1905



Design for Labourers' Cottages



Design for Labourers' Cottages (in pairs or Ranges)



Doon Well, 1857



County Council Map of Donegal



O.S. Map of Gola Island 1830s – 1840s



DONEGAL

Map of County Donegal 1886



Map of Lifford by Richard Bartlett 1600



Lough Derg, 1804



Tomb of Niall-Mor, sketch from Illustrated Handbook of The Scenery and Antiquities of South - Western Donegal, 1872



Proposed Labourers' Cottages



## The Railways of County Donegal



Londonderry & Lough Swilly Railway, Letterkenny No 3 shunts to prepare Derry Train 03/06/1952



Through Barnesmore Gap, 1952



Londonderry & Lough Swilly Railway, Bridgend, June 1952



Carndonagh Station (Terminus) with Swilly Road Lorry No. 125, June 1959



Tooban Junction, June 1952



Letterkenny Station, June 1952

he Finn Valley route, the first line of the County Donegal Railway network, opened on 7th