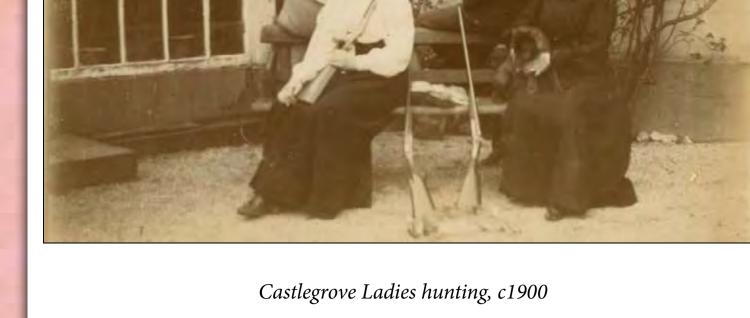

# Ladies of County Donegal

The Boyton family, c.1890

Mary E Boyton sewing, 1862

Mrs Boyd of Lifford

any women have lived and worked in the houses of the landed gentry in County Donegal. The lives and experiences of these women depended on lacksquare their social status and class. Women born into wealthy families such as the Boytons and Montgomerys of Convoy House or the Stewarts of Ards lived in fine houses, employed servants to do domestic chores, and enjoyed leisure activities such as letter writing, needlework, drawing and music, as well as travel, fashion, high society and the pursuit of a good marriage. By contrast, the lives of female domestic staff, including housemaids, kitchen maids and scullery maids who worked in the homes of the landed gentry, were filled with monotonous lengthy daily chores such as fetching and carrying, laundry, lighting fires, cleaning, cooking and taking care of the ladies of the house.

Donegal County Archives holds estate papers and documents which provide insights into the lives of 19th century Donegal ladies, including the Steele Nicholsons of Gleneely, the Montgomerys and Boytons of Convoy House, the Groves of Castlegrove and various wealthy visitors to Lord George Hill's Gweedore Hotel.

Among the archives featured in this exhibition are: 19th century portraits of ladies from Convoy, Castlegrove and Lifford, sheet music, a document relating to the Ladies Hibernian Female School Society, a Valentine love poem, a record of a visit paid by the Olphert ladies to Gweedore Hotel, and extracts from an 1834 marriage settlement.