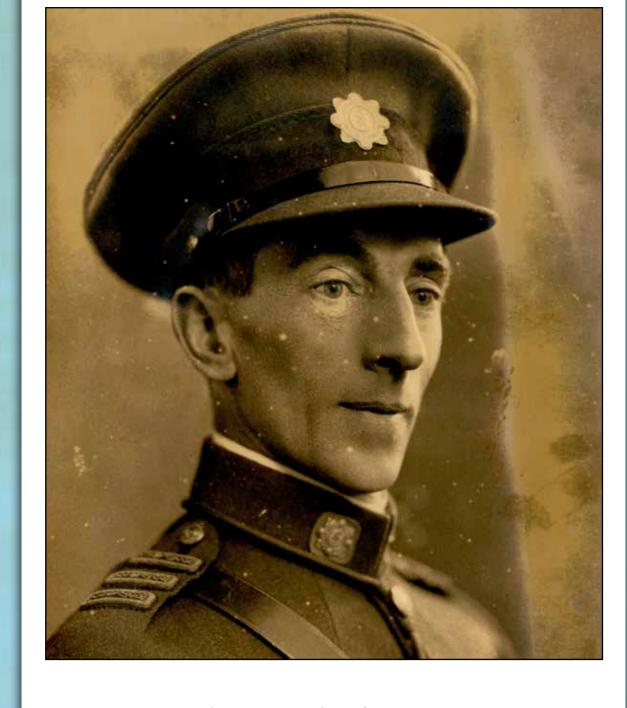

## The Joseph Murray Collection

Volunteers (IRA), south Donegal, 1921 – 1922

Photograph of Murray

POST OFFICE
TELEGRAPHS.

This Form must accompany any inquiry respecting this Telegram.

Office of Origin and Service Instructions.

TO

Bucy Sally Long Sally Sal

Telegram, 1922

Letter from Michael Loughlin re his captivity, 1922

oseph Murray was born on 15 March 1893 in Monaghan. He trained as a national school teacher in St Patrick's Training college, Drumcondra. A fluent Irish speaker, he was prominent in the Gaelic League and GAA throughout his life. He moved to Bundoran in 1916 where he taught in Bundoran boys' national school and orphanage. From 1918 to 1922 he played a prominent role in the War of Independence and the early Civil War, attaining the rank of Brigadier in the Fourth Brigade, South East Donegal, First Northern Division of the IRA/Volunteers. Murray joined the Garda Siochana in October 1922 with the rank of inspector and was promoted to superintendent in 1924. He retired in 1958 and returned with his wife to Bundoran where he died in 1975.