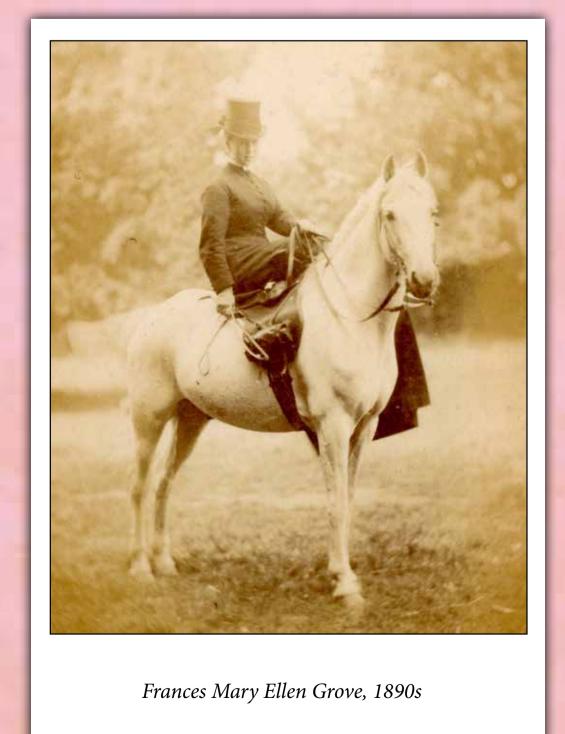

# Ladies of County Donegal

The Boyton family, c.1890

Mary E Boyton sewing, 1862

Mrs Boyd of Lifford

any women have lived and worked in the houses of the landed gentry in County Donegal. The lives and experiences of these women depended on lacksquare their social status and class. Women born into wealthy families such as the Boytons and Montgomerys of Convoy House or the Stewarts of Ards lived in fine houses, employed servants to do domestic chores, and enjoyed leisure activities such as letter writing, needlework, drawing and music, as well as travel, fashion, high society and the pursuit of a good marriage. By contrast, the lives of female domestic staff, including housemaids, kitchen maids and scullery maids who worked in the homes of the landed gentry, were filled with monotonous lengthy daily chores such as fetching and carrying, laundry, lighting fires, cleaning, cooking and taking care of the ladies of the house.