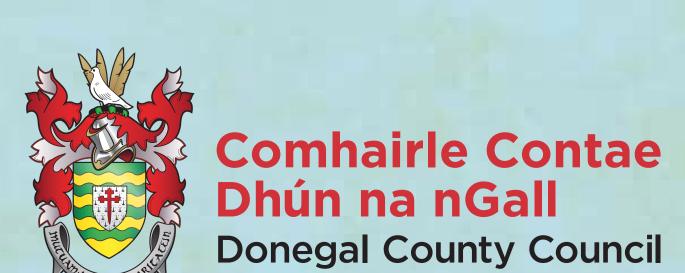

*Unknown lady, Grove family collection* 

Ghost, Grove family collection

illustrate sometimes rchives

eccentricities and nuances of everyday life. Usually every archival item has its own place. Occasionally however, archivists happen upon items that do not fit into larger collections and may have an unusual or even unknown provenance. They may be donations of single items from private sources. They are treasures which reflect aspects of the past in a unique way, inspire curiosity and intrigue, and often encourage further research and interest in a specific historical theme or subject.

Among the items featured in our exhibition are: a wedding cake, a recipe, a cross border travel permit, a 1798 commemoration booklet, a poster for a concert, a warning notice regarding pollution, a photograph of prison guards, unusual photographs takenonatravellingexpeditionabroad, and sketches from the Illustrated London News.

Christmas card, from Gold family collection, c1900

Sheep dipping notice, c.1900

Wedding Cake,

Convoy House collection

Hot air balloon, location unknown, Grove family collection

A Trek through Time: Images from Donegal County Archives