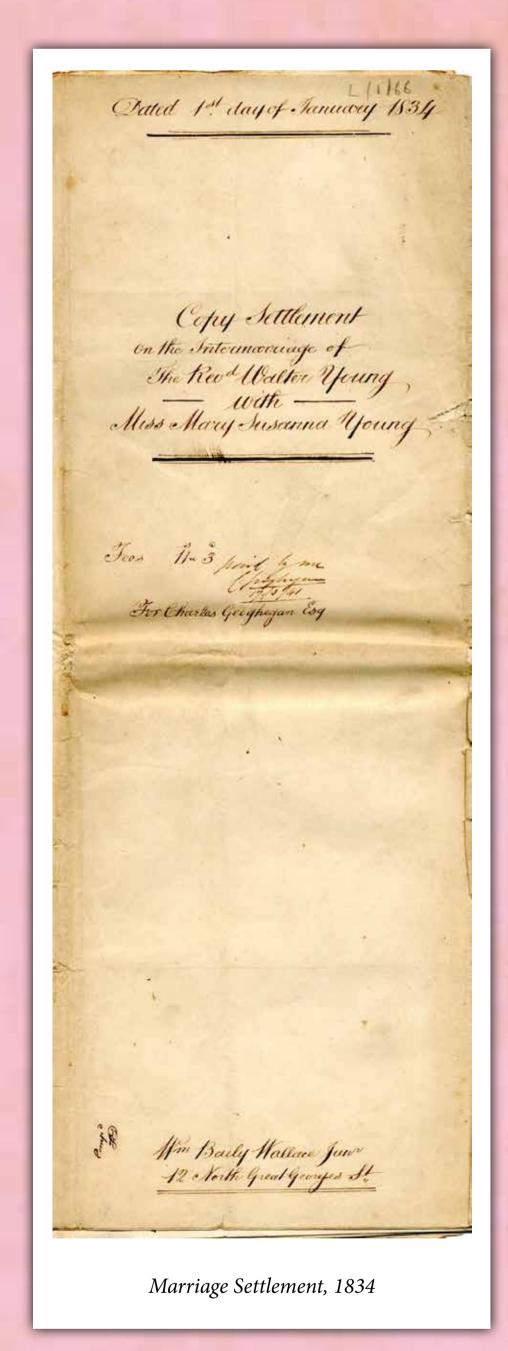

Among the archives featured in this exhibition are: 19th century portraits of ladies from Convoy, Castlegrove and Lifford, sheet music, a document relating to the Ladies Hibernian Female School Society, a Valentine love poem, a record of a visit paid by the Olphert ladies to Gweedore Hotel, and extracts from an 1834 marriage settlement.

Term 1832 for the sum of £4,000 Sterling debt besides Costs as by the Records of said Court may appear And whereds there is now remaining and unsatisfied upon said Sudgment the said principal sum of £2,000 tall Interest thereon and Costs of entering daid Send ment having been heretofire paid and Satisfied And Whereds a Manuages is by Gods permission intended to be shortly had and solemnized between the Soud Walter Young and the Said Mary Susama Young and in order to make a provision for the Said Mary Susamu Young in Case the Said intended Maringe Shall take effect and for the issue thereof it how been agreed by and between all the parties hereto that the said principed Sum of \$2000 shall be conveyed and afserred in manner herein after mentioned to the saw William young and William Donnelly to for and upon the Several uses intents and purposes hereinafter mentioned expressed and declared of und Concerning the same Now this Indentive Wilnesseth that in pursuance and execution of said afreement in Consideration of the said intended maviage and of the sum of five sheerings of lawful morney of Great Britain in hand fund to the said Mary Susanna Young by the sauce William Young and William Donnelly at a immediately before the ensealing and delivery of these presents the receipt whereof the the said cleary Susanna Young Doth hereby acknowledge she the said Mary Susanna Young (by and with the Consent approbation and privity of the said Walter young her Said intended Husband testified by his being a party to these presents and signing and Sealing Sealing Marriage Settlement, 1834