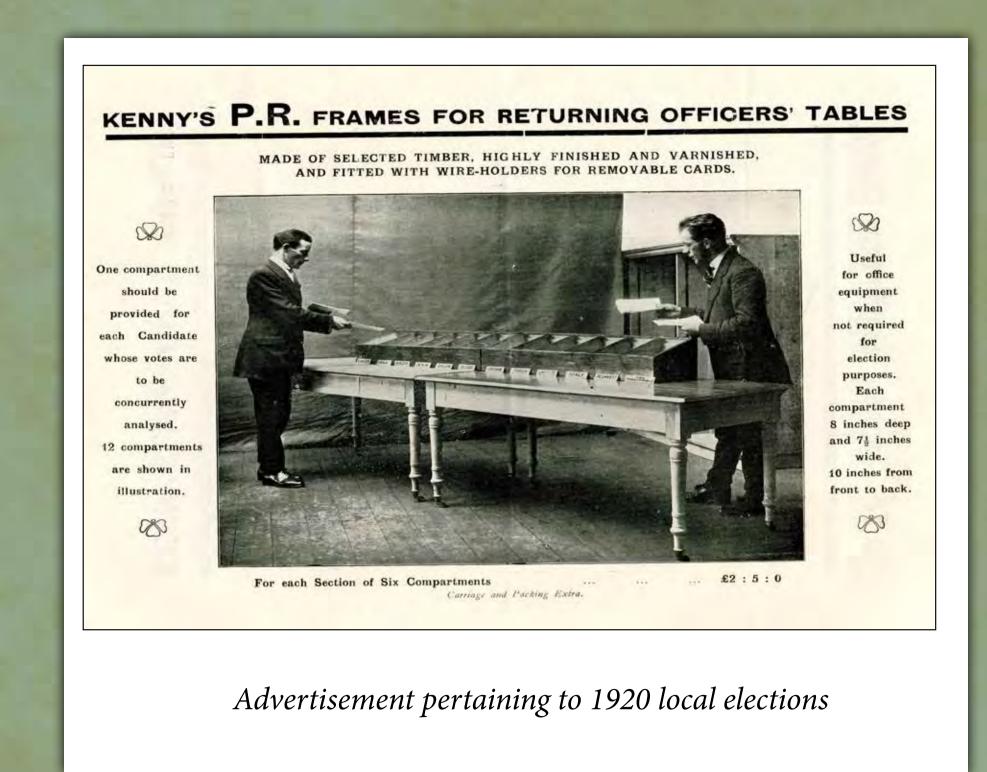

*Letter re: elections, 1925* 

Declaration of Secrecy taken by parliamentary

election officials, 1918

Election ballots tally, 1920 local government

elections

LOCAL ELECTORAL AREA OF BALLYSHANNON RURAL

he 1898 Local Government (Ireland) Act created democratically elected County Councils and Urban and Rural District Councils for the first time. The Act opened up voting to all householders and women (with a property qualification) for the first time.

This exhibition highlights items from across this diverse collection, with images of electoral registers, notices of polls, flyers from political parties, election results, documents relating to the introduction of the Proportional Representation system of voting and the historic 1918 general election.