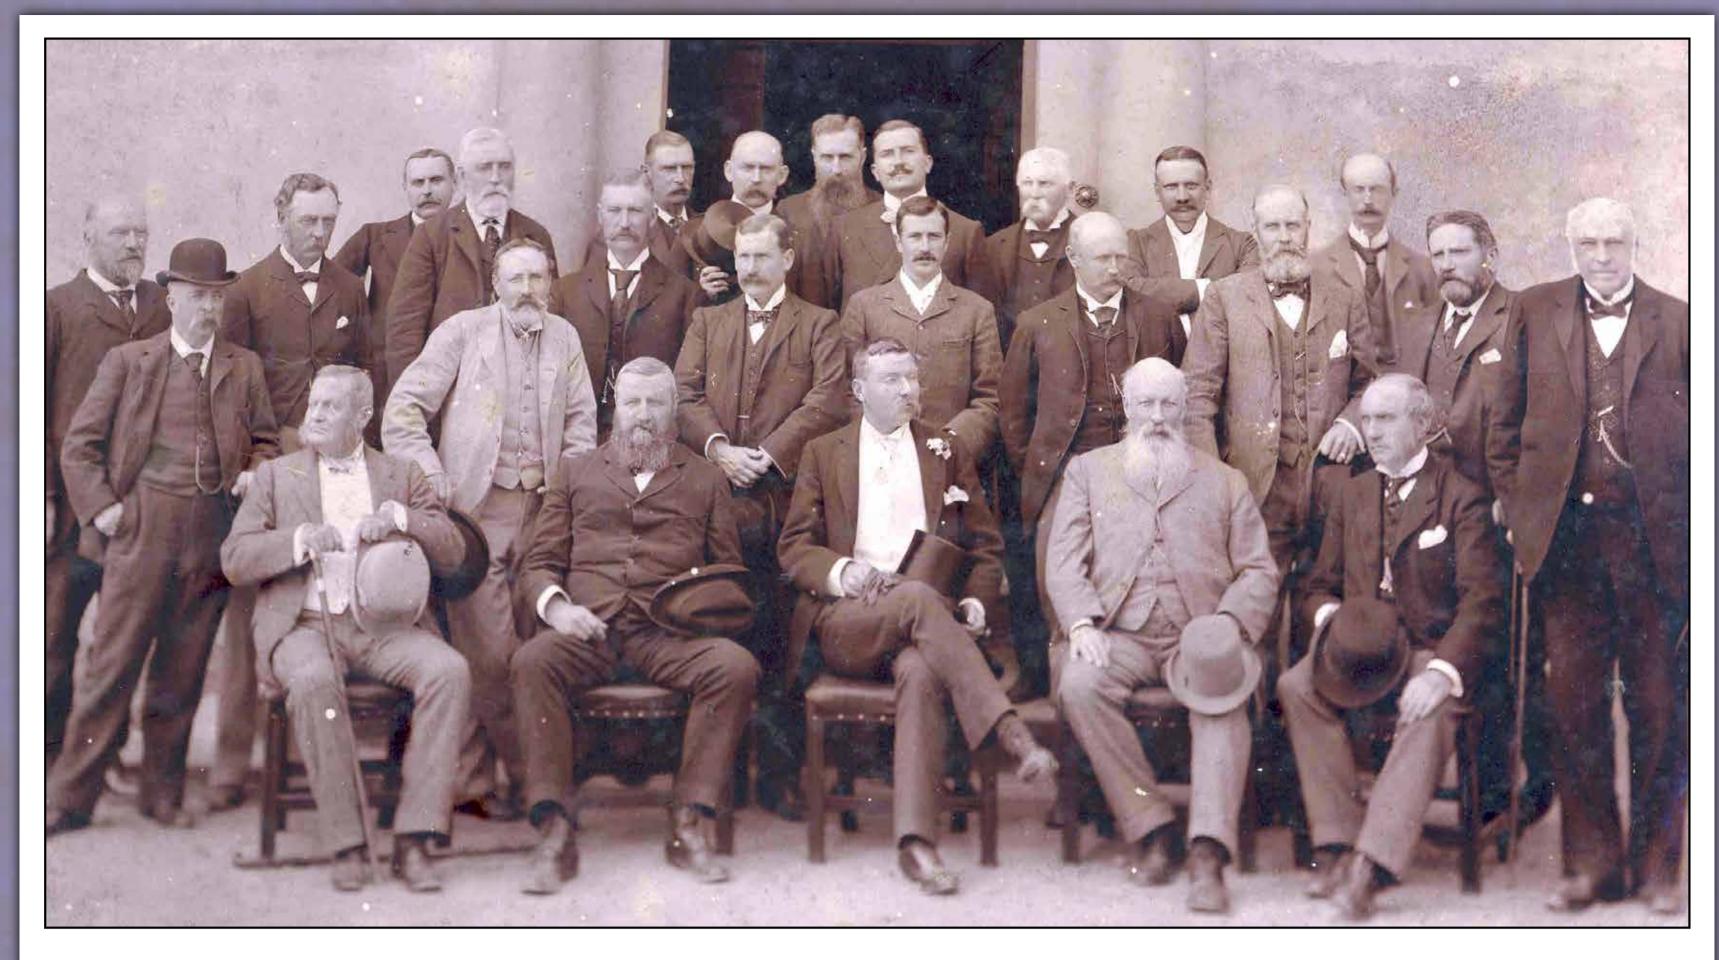

## The Donegal Grand Jury

The last Donegal Grand Jury, 1899

rand Juries were local authorities which had been in existence since Norman times. County Donegal had its own Grand Jury, consisting of landowners who were selected by the sheriff of the County. Grand Juries had no corporate existence, they were discharged by the Judge of Assize. Before each assize, presentment sessions were called in each of the six baronies of Donegal, where proposals for work to be done were considered and submitted to the Grand Jury for ratification. Services provided and paid for by Grand Jury Cess, a rate payable by occupiers, included making and repair of roads and bridges, construction of courthouses, and levying for support of district hospitals, schools and prisons.

Surviving records of the Donegal Grand Jury date from 1753 to 1899. They include contracts, administrative and financial records, resolutions, minutes of meetings and correspondence. Conservation work has been carried out on the collection. Images in this exhibition include: presentments, correspondence, an extract from a Treasurer's report, and 1899 archives relating to the replacement of the Grand Jury's administrative functions by the newly established Donegal County Council. Also included are photographs of records before and after conservation.