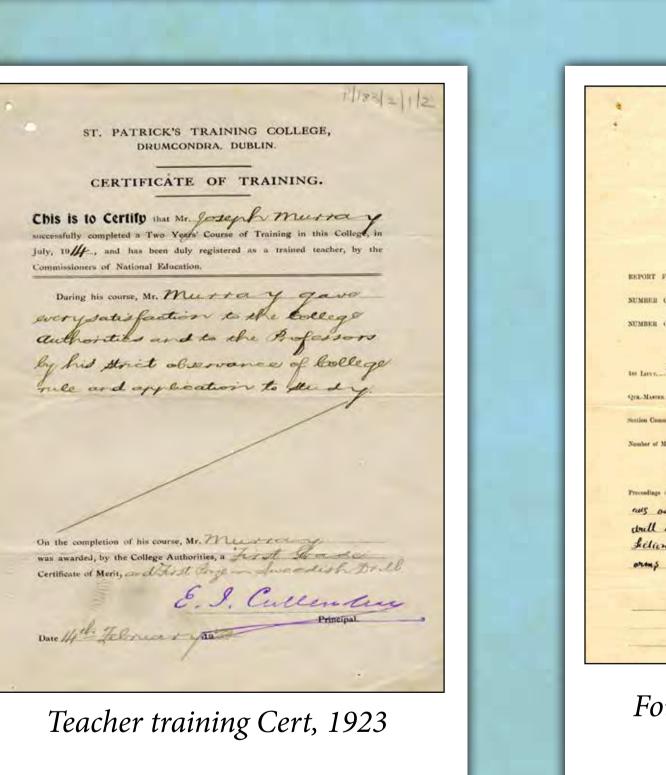

TO

Bucy Sally Long Sally Sal

Telegram, 1922

Letter from Michael Loughlin re his captivity, 1922

oseph Murray was born on 15 March 1893 in Monaghan. He trained as a national school teacher in St Patrick's Training college, Drumcondra. A fluent Irish speaker, he was prominent in the Gaelic League and GAA throughout his life. He moved to Bundoran in 1916 where he taught in Bundoran boys' national school and orphanage. From 1918 to 1922 he played a prominent role in the War of Independence and the early Civil War, attaining the rank of Brigadier in the Fourth Brigade, South East Donegal, First Northern Division of the IRA/Volunteers. Murray joined the Garda Siochana in October 1922 with the rank of inspector and was promoted to superintendent in 1924. He retired in 1958 and returned with his wife to Bundoran where he died in 1975.