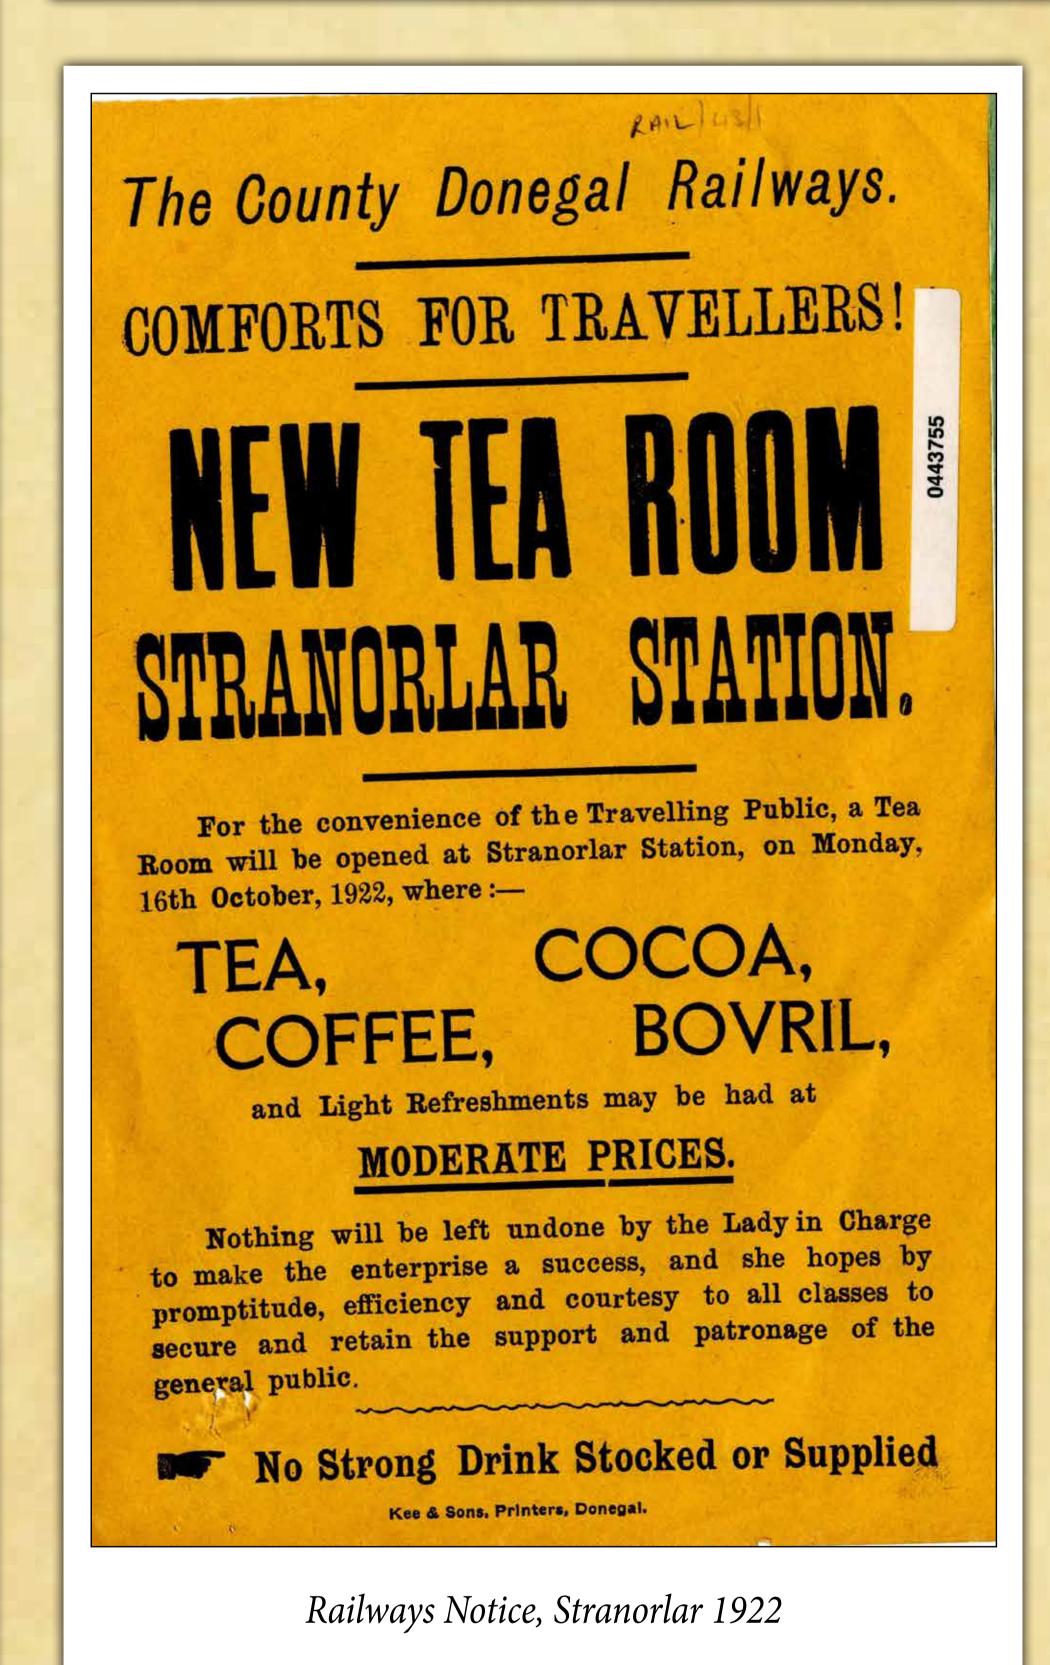

, and, armed itself. Bridge End is the border station with a camera, duly presented ourselves and the scene of many a sad parting at Graving Dock Station, Londonderry, between enterprising shoppers and their to obtain the much-coveted pass and join purchases-for it is a stronghold of the the 10.45 a.m. mixed train to Letterkenny. Customs !- and half an hour is allowed The Londendorry-Letterkenny line has in the timetable for examination and been described adequately before, and shunting. this article is intended to deal with the At Tooban Junction, the Crewe of the lands that lie beyond, but a few words on system, trains were piling up on the

Our train was backed in ceremoniously

"By Goods Train to Gweedore" from The Railway Magazine, November and December 1949



Train timetable, 1921







A Trek through Time: Images from Donegal County Archives



### Schools and Schooling in Donegal



Newtowncunningham National School c.1900



Glen Lough National School



Classroom, Loreto Convent, Letterkenny c.1960



Photograph of Stranorlar Boys National School pupils 1928 – 1931



Ray Charter School



Saint Patrick's National School near Fort Dunree

Scandard

Exercise book

onegal County Archives holds school roll books and registers from over 100 national schools dated 1850s to 2000s. The collection also includes minute books, circulars, inspectors' reports and syllabus information dating from 1794 to the present day. The County Archives holds two volumes from the only Charter School in Donegal, Ray Charter School Minutes, 1794 – May 1802 and Ray Charter School Inspector/