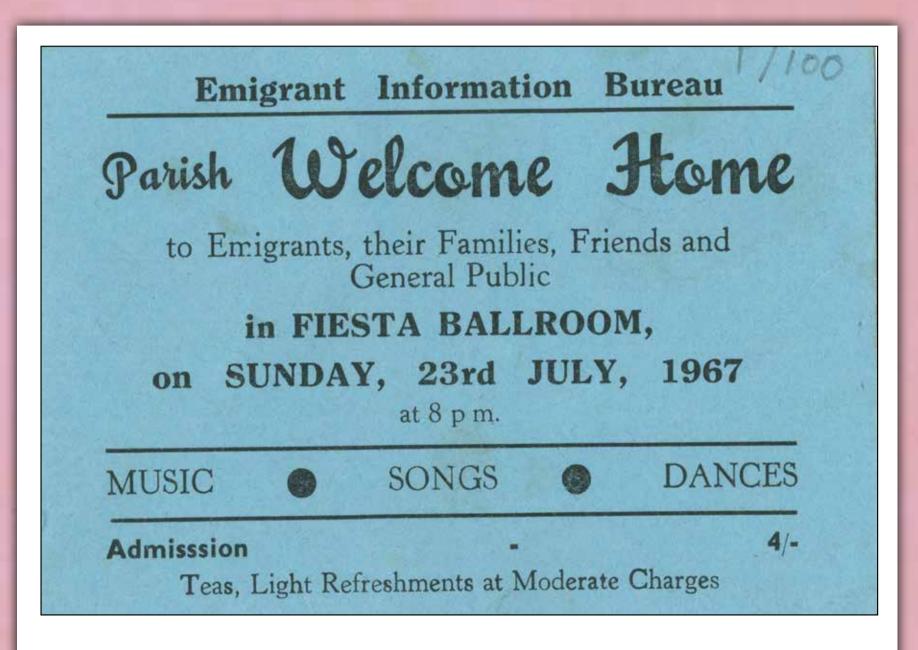

o. Donegal. Included are minute books, correspondence, financial records and reports, which reflect the inner workings of the county board. There are also archives from the various committees of the county board, including the regional boards, minor and hurling boards; and relating to the development of camogie.

The images in this exhibition include photographs, extracts from reports and match programmes, tickets, posters and correspondence.











Logo for Ulster Camogie



Report regarding handball in Donegal, 1981

















## Donegal Archives of Emigration



Tory Island 'Departure Imminent', September 1965



The "Erin" sailing ship (1835) from the McCorkell Line of Derry



The "Mohongo" sailing ship (1851) from the McCorkell Line of Derry



Homestead Certificate 1890s



Parish Welcome Home 1967



MEMORANDA

ounty Donegal's population stood at 300,000 in 1841, but by 1971 had dropped to 108,544. Donegal County Archives holds many records, including Poor Law Union records and Donegal Board of Health and Public Assistance records, which increase our understanding of why population decrease and emigration occurred on such a vast scale.

In 1842 the Poor Law Commissioners record in their annual report that 'it will be worthy of consideration if some arrangement cannot be made for sending a certain number of young persons annually to the colonies'.

In his 1940 thesis, Patrick O'Neil outlines the plight of those living on the West Donegal Seaboard: 'In order to avoid a repetition of such a calamity he was forced to adapt his life to the changed social struct