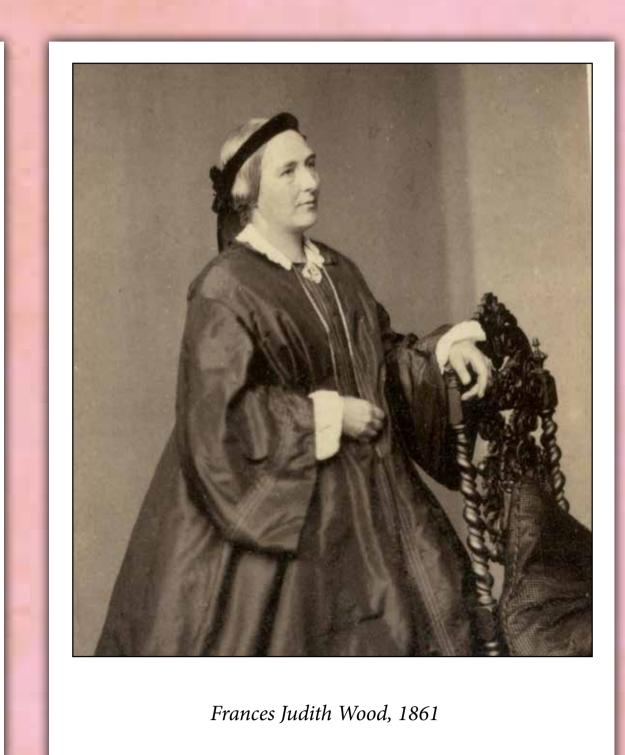

# Ladies of County Donegal

The Boyton family, c.1890

Mary E Boyton sewing, 1862

Mrs Boyd of Lifford

any women have lived and worked in the houses of the landed gentry in County Donegal. The lives and experiences of these women depended on lacksquare their social status and class. Women born into wealthy families such as the Boytons and Montgomerys of Convoy House or the Stewarts of Ards lived in fine houses, employed servants to do domestic chores, and enjoyed leisure activities such as letter writing, needlework, drawing and music, as well as travel, fashion, high society and the pursuit of a good marriage. By contrast, the lives of female domestic staff, including housemaids, kitchen maids and scullery maids who worked in the homes of the landed gentry, were filled with monotonous lengthy daily chores such as fetching and carrying, laundry, lighting fires, cleaning, cooking and taking care of the ladies of the house.

Donegal County Archives holds estate papers and documents which provide insights into the lives of 19th century Donegal ladies, including the Steele Nicholsons of Gleneely, the Montgomerys and Boytons of Convoy House, the Groves of Castlegrove and various wealthy visitors to Lord George Hill's Gweedore Hotel.

Among the archives featured in this exhibition are: 19th century portraits of ladies from Convoy, Castlegrove and Lifford, sheet music, a document relating to the Ladies Hibernian Female School Society, a Valentine love poem, a record of a visit paid by the Olphert ladies to Gweedore Hotel, and extracts from an 1834 marriage settlement.