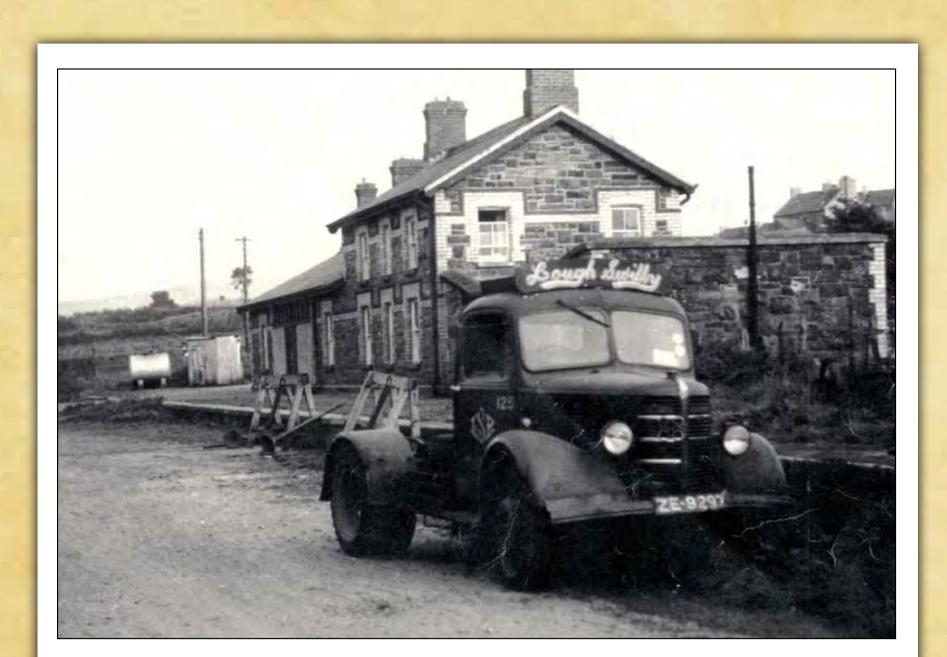

, the Crest of Donegal Grand Jury, Barony of Raphoe 1830s, and a map of the Mass Rocks of Inishowen, c.1960.



Doon Well on O.S. Map 1905



Design for Labourers' Cottages



Design for Labourers' Cottages (in pairs or Ranges)



Doon Well, 1857



County Council Map of Donegal



O.S. Map of Gola Island 1830s – 1840s



DONEGAL

Map of County Donegal 1886



Map of Lifford by Richard Bartlett 1600



Lough Derg, 1804



Tomb of Niall-Mor, sketch from Illustrated Handbook of The Scenery and Antiquities of South - Western Donegal, 1872



Proposed Labourers' Cottages



## The Railways of County Donegal



Londonderry & Lough Swilly Railway, Letterkenny No 3 shunts to prepare Derry Train 03/06/1952



Through Barnesmore Gap, 1952



Londonderry & Lough Swilly Railway, Bridgend, June 1952



Carndonagh Station (Terminus) with Swilly Road Lorry No. 125, June 1959



Tooban Junction, June 1952



Letterkenny Station, June 1952

he Finn Valley route, the first line of the County Donegal Railway network, opened on 7th September 1863. For the next hundred years or so, three companies, The County Donegal Railway, Londonderry & Lough Swilly Railway, and The Great Northern Railway operated train services in County Donegal.

Donegal County Archives holds a large collection of records connected to the Donegal Railways including: Londonderry & Lough Swilly railway records, West Donegal Railway Drawings 1880, Finn Valley Railway plans 1860, and photographs of trains and stations from across the county, 1951 – 1960.

Our exhibition contains images from a collection of photographs by A.M.