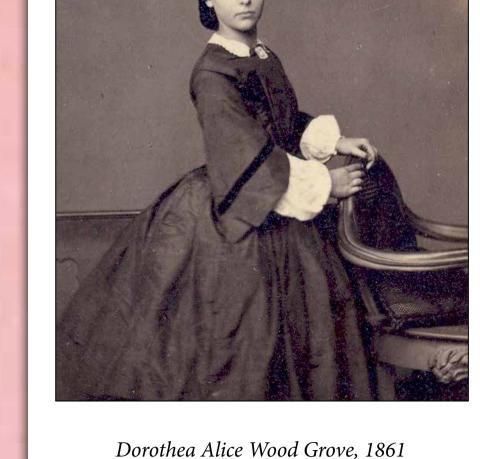

# Ladies of County Donegal

The Boyton family, c.1890

Mary E Boyton sewing, 1862

Mrs Boyd of Lifford

any women have lived and worked in the houses of the landed gentry in County Donegal. The lives and experiences of these women depended on lacksquare their social status and class. Women born into wealthy families such as the Boytons and Montgomerys of Convoy House or the Stewarts of Ards lived in fine houses, employed servants to do domestic chores, and enjoyed leisure activities such as letter writing, needlework, drawing and music, as well as travel, fashion, high society and the pursuit of a good marriage. By contrast, the lives of female domestic staff, including housemaids, kitchen maids and scullery maids who worked in the homes of the landed gentry, were filled with monotonous lengthy daily chores such as fetching and carrying, laundry, lighting fires, cleaning, cooking and taking care of the ladies of the house.

Donegal County Archives holds estate papers and documents which provide insights into the lives of 19th century Donegal ladies, including the Steele Nicholsons of Gleneely, the Montgomerys and Boytons of Convoy House, the Groves of Castlegrove and various wealthy visitors to Lord George Hill's Gweedore Hotel.

Among the archives featured in this exhibition are: 19th century portraits of ladies from Convoy, Castlegrove and Lifford, sheet music, a document relating to the Ladies Hibernian Female School Society, a Valentine love poem, a record of a visit paid by the Olphert ladies to Gweedore Hotel, and extracts from an 1834 marriage settlement.