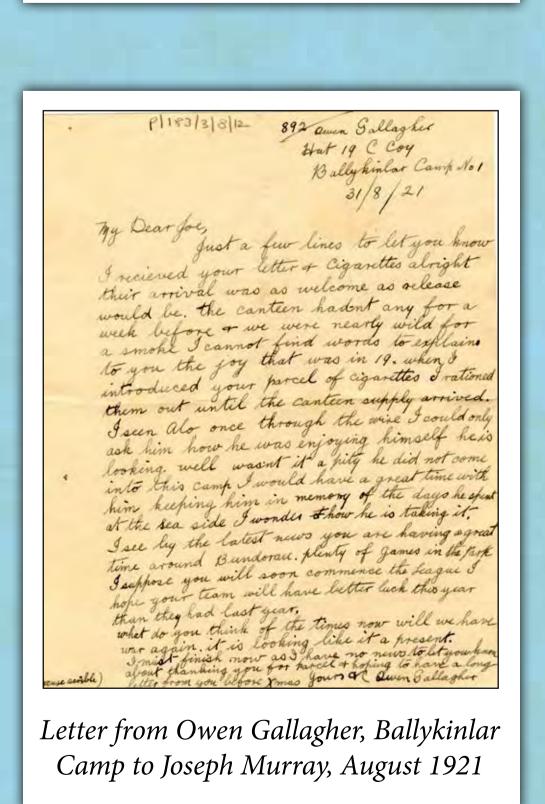

## The Joseph Murray Collection

Volunteers (IRA), south Donegal, 1921 – 1922

Photograph of Murray

POST OFFICE
TELEGRAPHS.

This Form must accompany any inquiry respecting this Telegram.

Office of Origin and Service Instructions.

TO

Bucy Sally Long Sally Sal

Telegram, 1922

Letter from Michael Loughlin re his captivity, 1922

oseph Murray was born on 15 March 1893 in Monaghan. He trained as a national school teacher in St Patrick's Training college, Drumcondra. A fluent Irish speaker, he was prominent in the Gaelic League and GAA throughout his life. He moved to Bundoran in 1916 where he taught in Bundoran boys' national school and orphanage. From 1918 to 1922 he played a prominent role in the War of Independence and the early Civil War, attaining the rank of Brigadier in the Fourth Brigade, South East Donegal, First Northern Division of the IRA/Volunteers. Murray joined the Garda Siochana in October 1922 with the rank of inspector and was promoted to superintendent in 1924. He retired in 1958 and returned with his wife to Bundoran where he died in 1975.

The Collection of the papers of Supt. Murray were kindly donated by his son Patrick to Donegal County Archives in September 2010.

The papers of Joseph Murray consist of original archival documents of national significance which disclose the high level of IRA activity in south Donegal, particularly Bundoran and Ballyshannon, during the War of Independence and leading up to the Civil War.

Images in this exhibition include documents generated by members of the Fourth Brigade, First Northern Division of the IRA/Volunteers, including correspondence between Joseph Murray and Sean MacCumhaill, army manuals and internal reports, photographs, and a variety of items personal to Murray which reflect the many different aspects of his life.