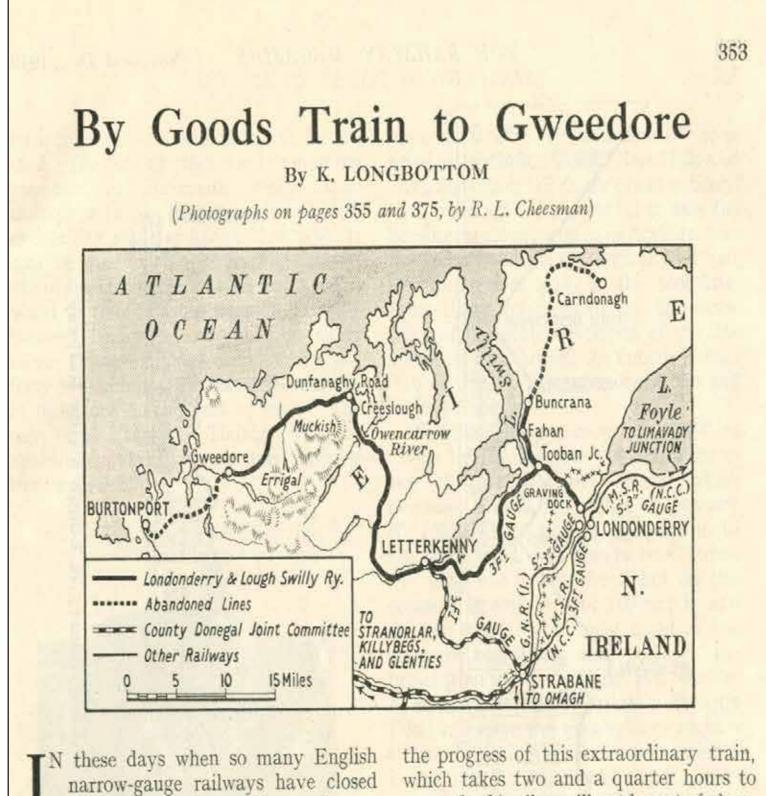

63. For the next hundred years or so, three companies, The County Donegal Railway, Londonderry & Lough Swilly Railway, and The Great Northern Railway operated train services in County Donegal.

Donegal County Archives holds a large collection of records connected to the Donegal Railways including: Londonderry & Lough Swilly railway records, West Donegal Railway Drawings 1880, Finn Valley Railway plans 1860, and photographs of trains and stations from across the county, 1951 – 1960.

Our exhibition contains images from a collection of photographs by A.M. Davies taken in the 1950s - the last years of the Donegal Railway, as well as a railway magazine, flyers, posters, and a timetable.



Railway Station, Killybegs



Rail Bundoran Express - On the Bundoran Express near Pettigo, August 1956



down, Ireland provides a happy cover the 24 miles, will not be out of place. hunting-ground for the enthusiast. One of the best-known lines is the London- by No. 6, a 4-8-4 tank engine, very large derry & Lough Swilly, which still operates for the gauge and weighing 52 tons, after some 30 route miles of the three-foot several of us had assisted the station staff gauge, mostly in Eire. A long to push clear a van which had been left in somewhat rambling branch, avoiding the possession of No. 1 platform by some places most likely to supply it with previous shunting operations. It consisted is now closed completely.

traffic, but not the centres of scenic of a tank wagon, some assorted vansinterest, began at Letterkenny and reached one carried on bogies-a bogie open the sea at Burtonport. Wh