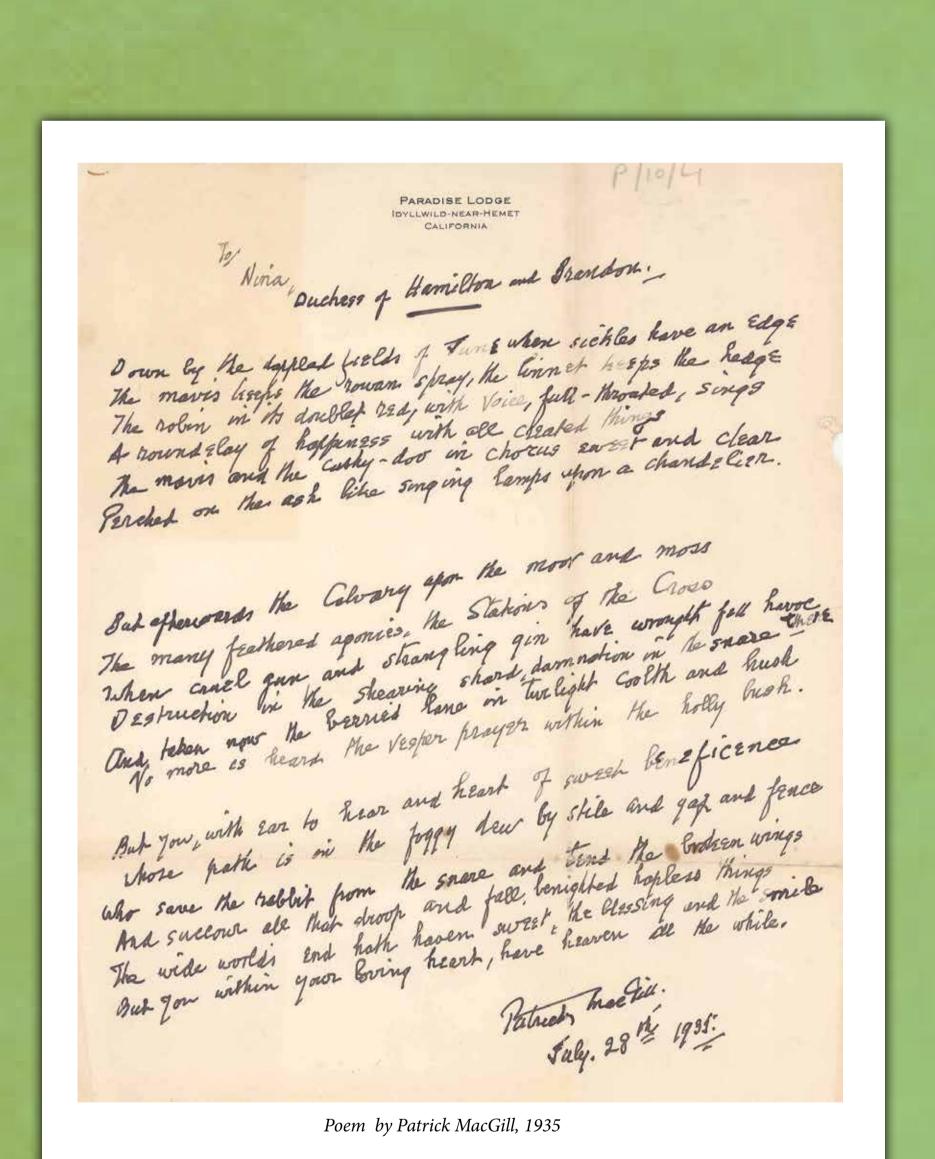

Included for this exhibition are: annotated music sheets from Convoy House, 19th century hand drawn sketches from various sources, handwritten poems by Cathal Ó Searcaigh and Patrick MacGill, humorous verses from visitors to Gweedore Hotel, a stunning photograph of an unknown cottage, drawings from a mid-20th century thesis by Patrick O'Neill, a 1916 piece of school art, and a cartoon from the GAA Collection.