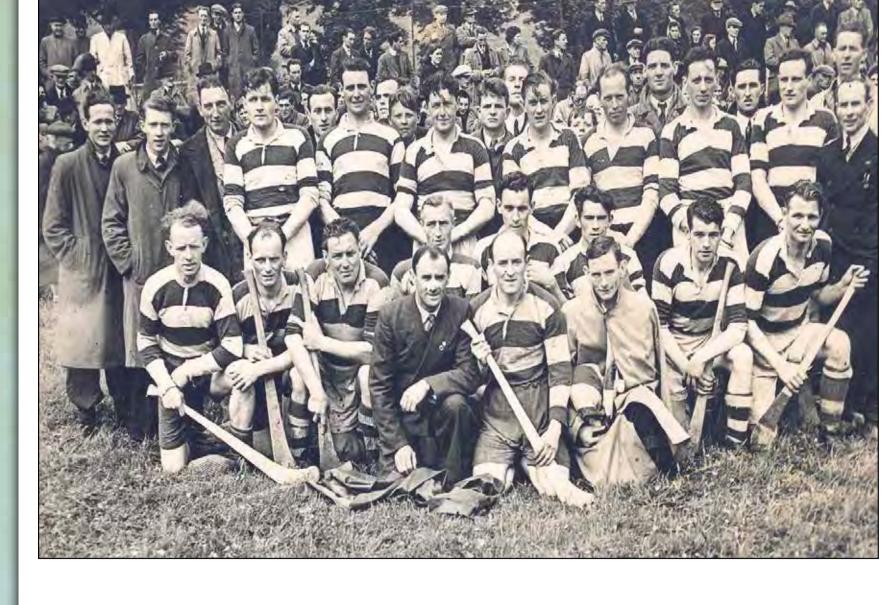

# Ladies of County Donegal

The Boyton family, c.1890

Mary E Boyton sewing, 1862

Mrs Boyd of Lifford

any women have lived and worked in the houses of the landed gentry in County Donegal. The lives and experiences of these women depended on lacksquare their social status and class. Women born into wealthy families such as the Boytons and Montgomerys of Convoy House or the Stewarts of Ards lived in fine houses, employed servants to do domestic chores, and enjoyed leisure activities such as letter writing, needlework, drawing and music, as well as travel, fashion, high society and the pursuit of a good marriage. By contrast, the lives of female domestic staff, including housemaids, kitchen maids and scullery maids who worked in the homes of the landed gentry, were filled with monotonous lengthy daily chores such as fetching and carrying, laundry, lighting fires, cleaning, cooking and taking care of the ladies of the house.