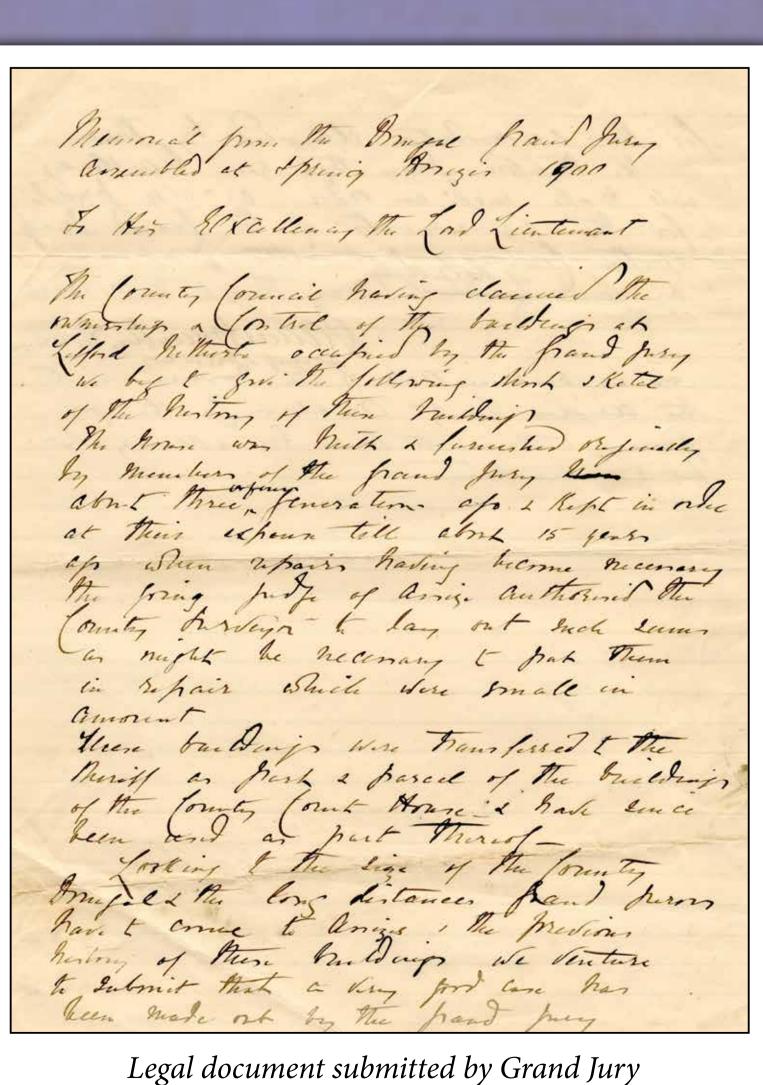

Surviving records of the Donegal Grand Jury date from 1753 to 1899. They include contracts, administrative and financial records, resolutions, minutes of meetings and correspondence. Conservation work has been carried out on the collection. Images in this exhibition include: presentments, correspondence, an extract from a Treasurer's report, and 1899 archives relating to the replacement of the Grand Jury's administrative functions by the newly established Donegal County Council. Also included are photographs of records before and after conservation.

Grand Jury dinner accounts, 1868

Dinner Bill

Dinner Bil

Grand Jury records, before repair

Resolution by Grand Jury regarding its property, 1898

Extract from Grand Jury Assizes, 1793

to Lord Lieutenant regarding ownership of public buildings, 1900.