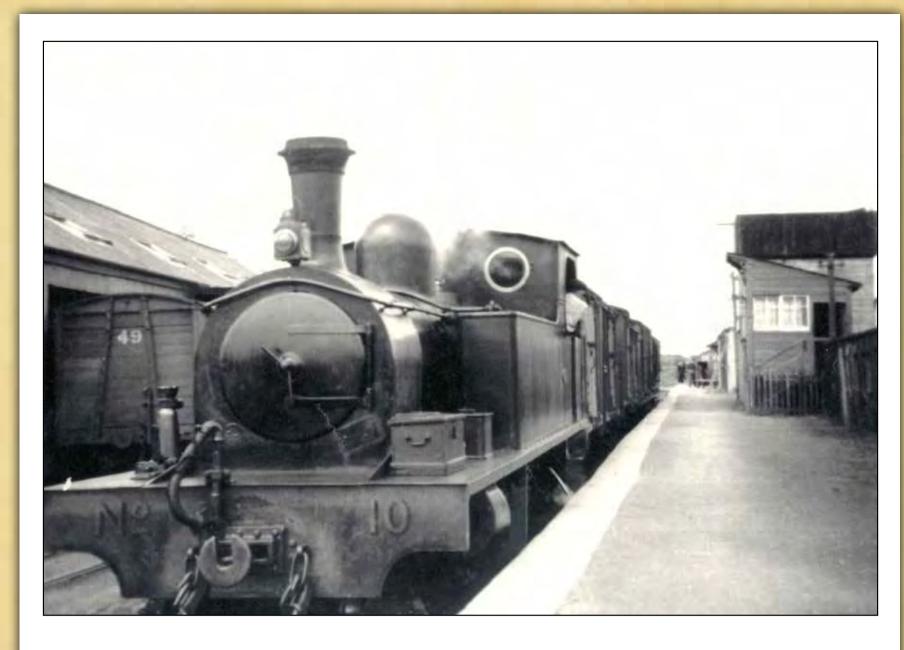

d 1599, W. Beaufort's original engraving of Lough Derg 1804, the Crest of Donegal Grand Jury, Barony of Raphoe 1830s, and a map of the Mass Rocks of Inishowen, c.1960.



Doon Well on O.S. Map 1905



Design for Labourers' Cottages



Design for Labourers' Cottages (in pairs or Ranges)



Doon Well, 1857



County Council Map of Donegal



O.S. Map of Gola Island 1830s – 1840s



DONEGAL

Map of County Donegal 1886



Map of Lifford by Richard Bartlett 1600



Lough Derg, 1804



Tomb of Niall-Mor, sketch from Illustrated Handbook of The Scenery and Antiquities of South - Western Donegal, 1872



Proposed Labourers' Cottages



## The Railways of County Donegal



Londonderry & Lough Swilly Railway, Letterkenny No 3 shunts to prepare Derry Train 03/06/1952



Through Barnesmore Gap, 1952



Londonderry & Lough Swilly Railway, Bridgend, June 1952



Carndonagh Station (Terminus) with Swilly Road Lorry No. 125, June 1959



Tooban Junction, June 1952



Letterkenny Station, June 1952

he Finn Valley route, the first line of the County Donegal Railway network, opened on 7th September 1863. For the next hundred years or so, three companies, The County Donegal Railway, Londonderry & Lough Swilly Railway, and The Great Northern Railway operated train services in County Donegal.

Donegal County Archives holds a large collection of records connected to the Donegal Railways including: Londonderry & Lough Swilly railway records, West Donegal Railway Drawings 1880, Finn Valley Railway plans 1860, and photographs of trains and stations from across the county, 1951 – 1960.

Our exhibiti