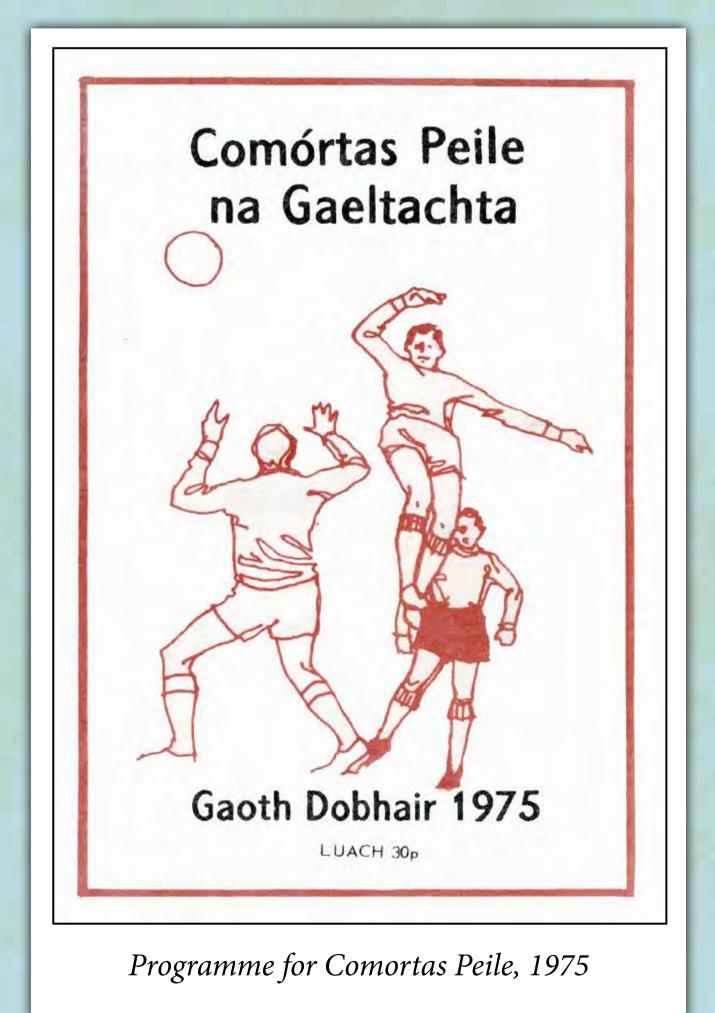

e deposited with the Archives Service in 2006; a significant collection of GAA photographs were also donated by Mr Joe O'Loughlin.

This collection, dating from 1927 to 2012, contains a wide variety of material reflecting the range of activities of the GAA in Co. Donegal. Included are minute books, correspondence, financial records and reports, which reflect the inner workings of the county board. There are also archives from the various committees of the county board, including the regional boards, minor and hurling boards; and relating to the development of camogie.

The images in this exhibition include photographs, extracts from reports and match programmes, tickets, posters and correspondence.











Logo for Ulster Camogie



Report regarding handball in Donegal, 1981

















## Donegal Archives of Emigration



Tory Island 'Departure Imminent', September 1965



The "Erin" sailing ship (1835) from the McCorkell Line of Derry



The "Mohongo" sailing ship (1851) from the McCorkell Line of Derry



Homestead Certificate 1890s



Parish Welcome Home 1967



MEMORANDA

ounty Donegal's population stood at 300,000 in 1841, but by 1971 had dropped to 108,544. Donegal County Archives holds many records, including Poor Law Union records and Donegal Board of Health and Public Assistance records, which increase our understanding of why population decrease and emigration occurred on such a vast scale.

In 1842 the Poor Law Commissioners record in their annual report that 'it will be worthy of consideration if some arrangement cannot be made for sending a certain num