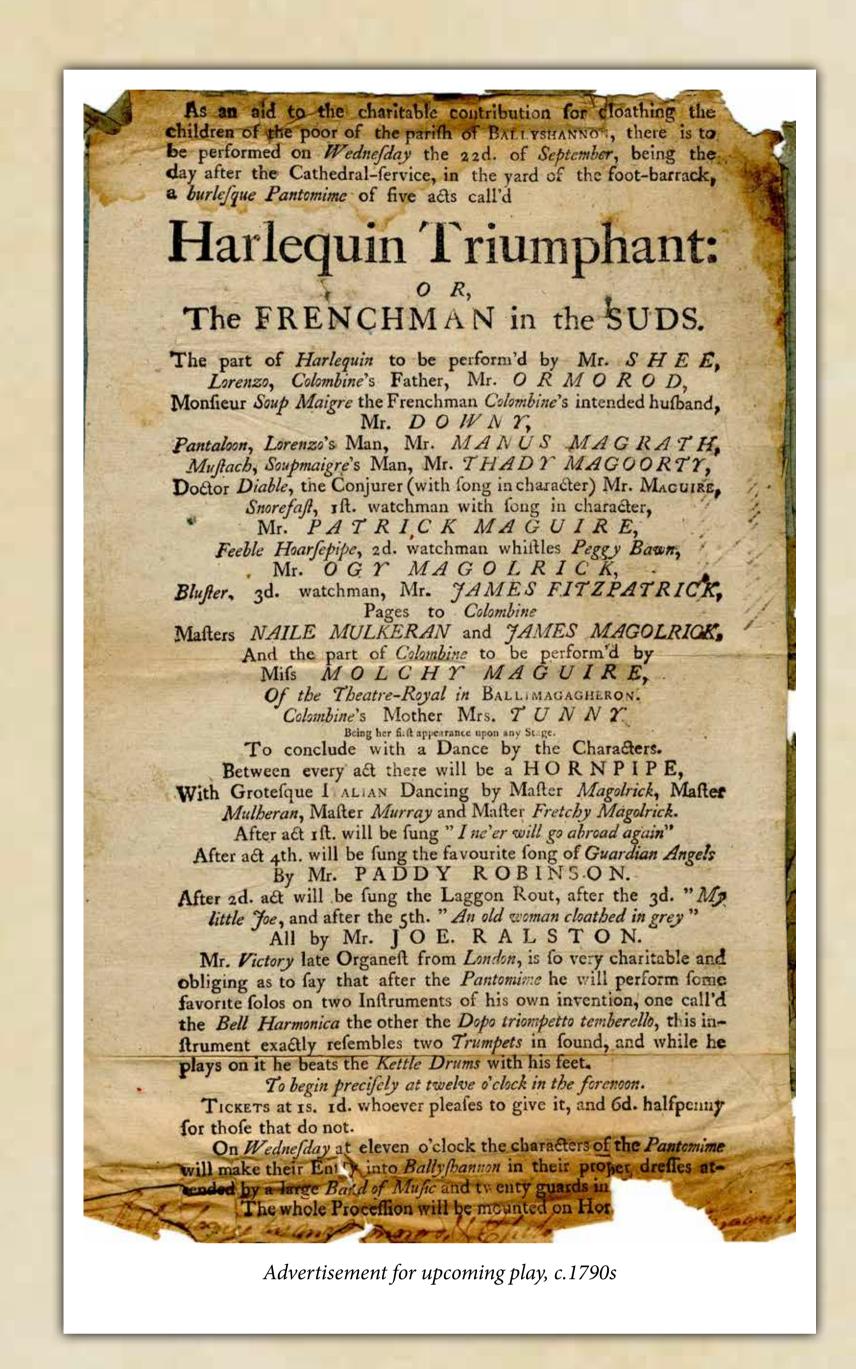

# Arts and the Archives

On Exiles Grief
When I was young without care or sorrow.
I'd a tidy farm in a mountain glen;
With cattle, sheep and a neat thatched cottage
And a girl to love-I was happy then!

ficting all day to the eacher calling
Ploughing my fields by the rivers edge:
Homing across the fields at twilight
While a blackbird piped on a bloswned hedge
Hearing at might the cornorables calling;
I'm meadows wet with the dews of June,
and the wistful croon of the winding river
Thurmwing under the Summer moon,

Dearest of all then was Sunday morning The dew yet grey on the corn and grass:-

Over the fields to early mass

Nova dyrch was a neighbour's daughter

The fairest girl in the Glen was she:

Though many a farmer in marriage sought her

For more at all did she care but me.

Many a night in her father's cottage

We talked and laughed cound the tral lie brill

We Talked and laughed round the turf fire bright 'Till foddering-time; then wed scamper homeward Over the fields through the down of night When I sold my farm, my house and horses,

When I sold my farm, my house and horses.
My skeep and cattle my grief began
I'm now alone in a foreign city
and Nora has married another man
By Patrick Doherty
Cregnahorned & U.S.A.
Carndonach.

Poem by Patrick Doherty, undated.