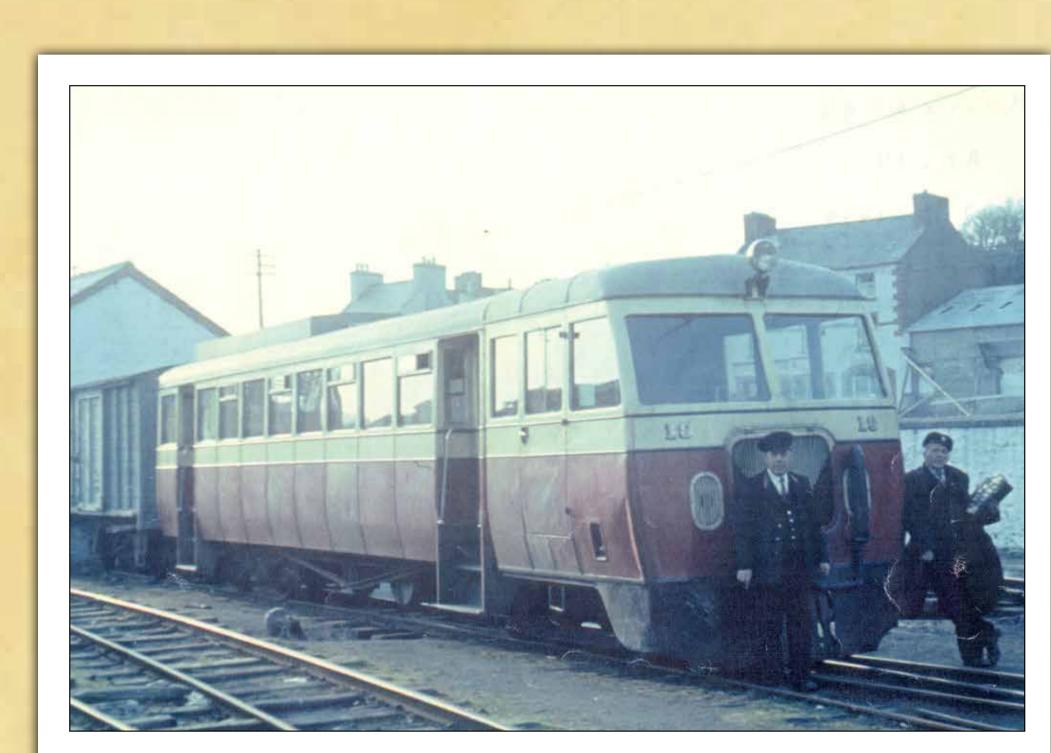

952

he Finn Valley route, the first line of the County Donegal Railway network, opened on 7th September 1863. For the next hundred years or so, three companies, The County Donegal Railway, Londonderry & Lough Swilly Railway, and The Great Northern Railway operated train services in County Donegal.

Donegal County Archives holds a large collection of records connected to the Donegal Railways including: Londonderry & Lough Swilly railway records, West Donegal Railway Drawings 1880, Finn Valley Railway plans 1860, and photographs of trains and stations from across the county, 1951 – 1960.

Our exhibition contains images from a collection of photographs by A.M. Davies taken in the 1950s - the last years of the Donegal Railway, as well as a railway magazine, flyers, posters, and a timetable.



Railway Station, Killybegs



Rail Bundoran Express - On the Bundoran Express near Pettigo, August 1956



down, Ireland provides a happy cover the 24 miles, will not be out of place. hunting-ground for the enthusiast. One of the best-known lines is the London- by No. 6, a 4-8-4 tank engine, very large derry & Lough Swilly, which still operates for the gauge and weighing 52 tons, after some 30 route miles of the three-foot several of us had assisted the station staff gauge, mostly in Eire. A long to push clear a van which had been left in somewhat rambling branch, avoiding the possession of No. 1 platform by some places most likely to supply it with previous shunting operations. It consisted is now closed completely.

traffic, but not the centres of scenic of a tank wagon, some assorted