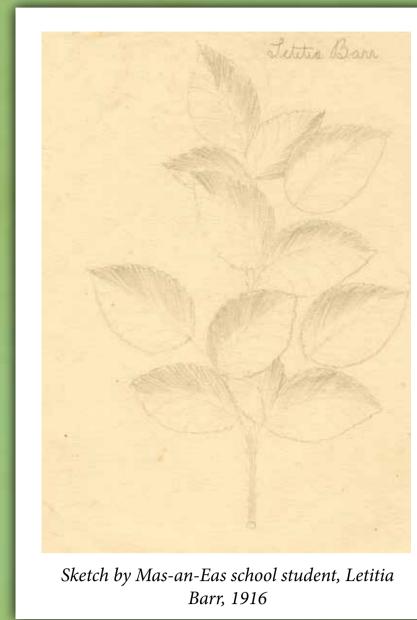

Included for this exhibition are: annotated music sheets from Convoy House, 19th century hand drawn sketches from various sources, handwritten poems by Cathal Ó Searcaigh and Patrick MacGill, humorous verses from visitors to Gweedore Hotel, a stunning photograph of an unknown cottage, drawings from a mid-20th century thesis by Patrick O'Neill, a 1916 piece of school art, and a cartoon from the GAA Collection.