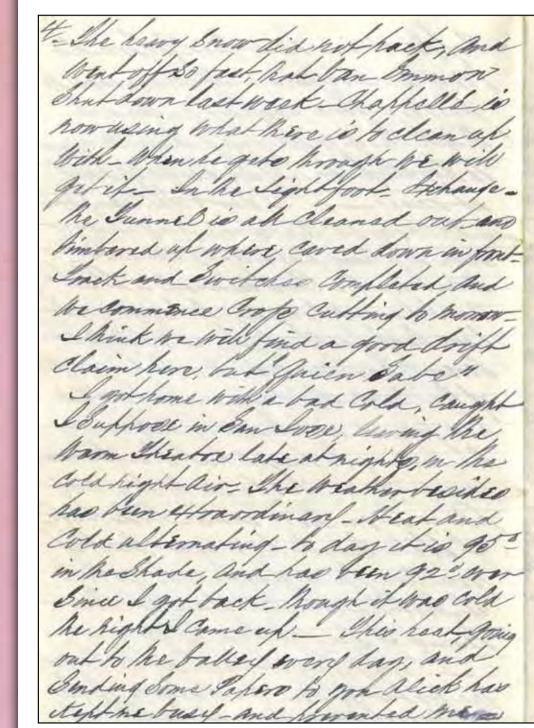

# Arts and the Archives

On Exiles Grief
When I was young without care or sorrow.
I'd a tidy farm in a mountain glen;
With cattle, sheep and a neat thatched cottage
And a girl to love-I was happy then!

ficting all day to the eacher calling
Ploughing my fields by the rivers edge:
Homing across the fields at twilight
While a blackbird piped on a bloswned hedge
Hearing at might the cornorables calling;
I'm meadows wet with the dews of June,
and the wistful croon of the winding river
Thurmwing under the Summer moon,

Dearest of all then was Sunday morning The dew yet grey on the corn and grass:-

Over the fields to early mass

Nova dyrch was a neighbour's daughter

The fairest girl in the Glen was she:

Though many a farmer in marriage sought her

For more at all did she care but me.

Many a night in her father's cottage

We talked and laughed cound the tral lie brill

We Talked and laughed round the turf fire bright 'Till foddering-time; then wed scamper homeward Over the fields through the down of night When I sold my farm, my house and horses,

When I sold my farm, my house and horses.
My skeep and cattle my grief began
I'm now alone in a foreign city
and Nora has married another man
By Patrick Doherty
Cregnahorned & U.S.A.
Carndonach.

Poem by Patrick Doherty, undated.