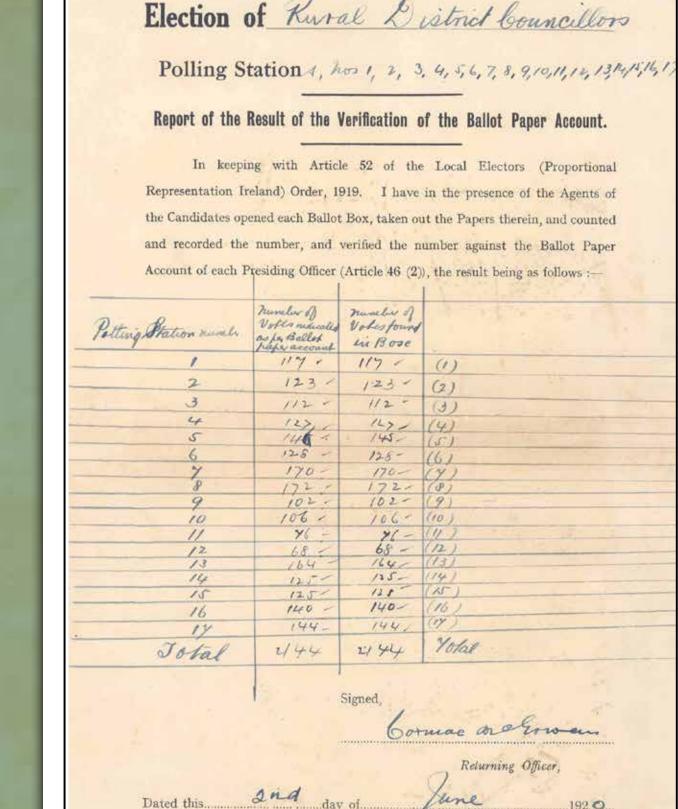

*Letter re: elections, 1925* 

Declaration of Secrecy taken by parliamentary

election officials, 1918

Election ballots tally, 1920 local government

elections

LOCAL ELECTORAL AREA OF BALLYSHANNON RURAL

he 1898 Local Government (Ireland) Act created democratically elected County Councils and Urban and Rural District Councils for the first time. The Act opened up voting to all householders and women (with a property qualification) for the first time.