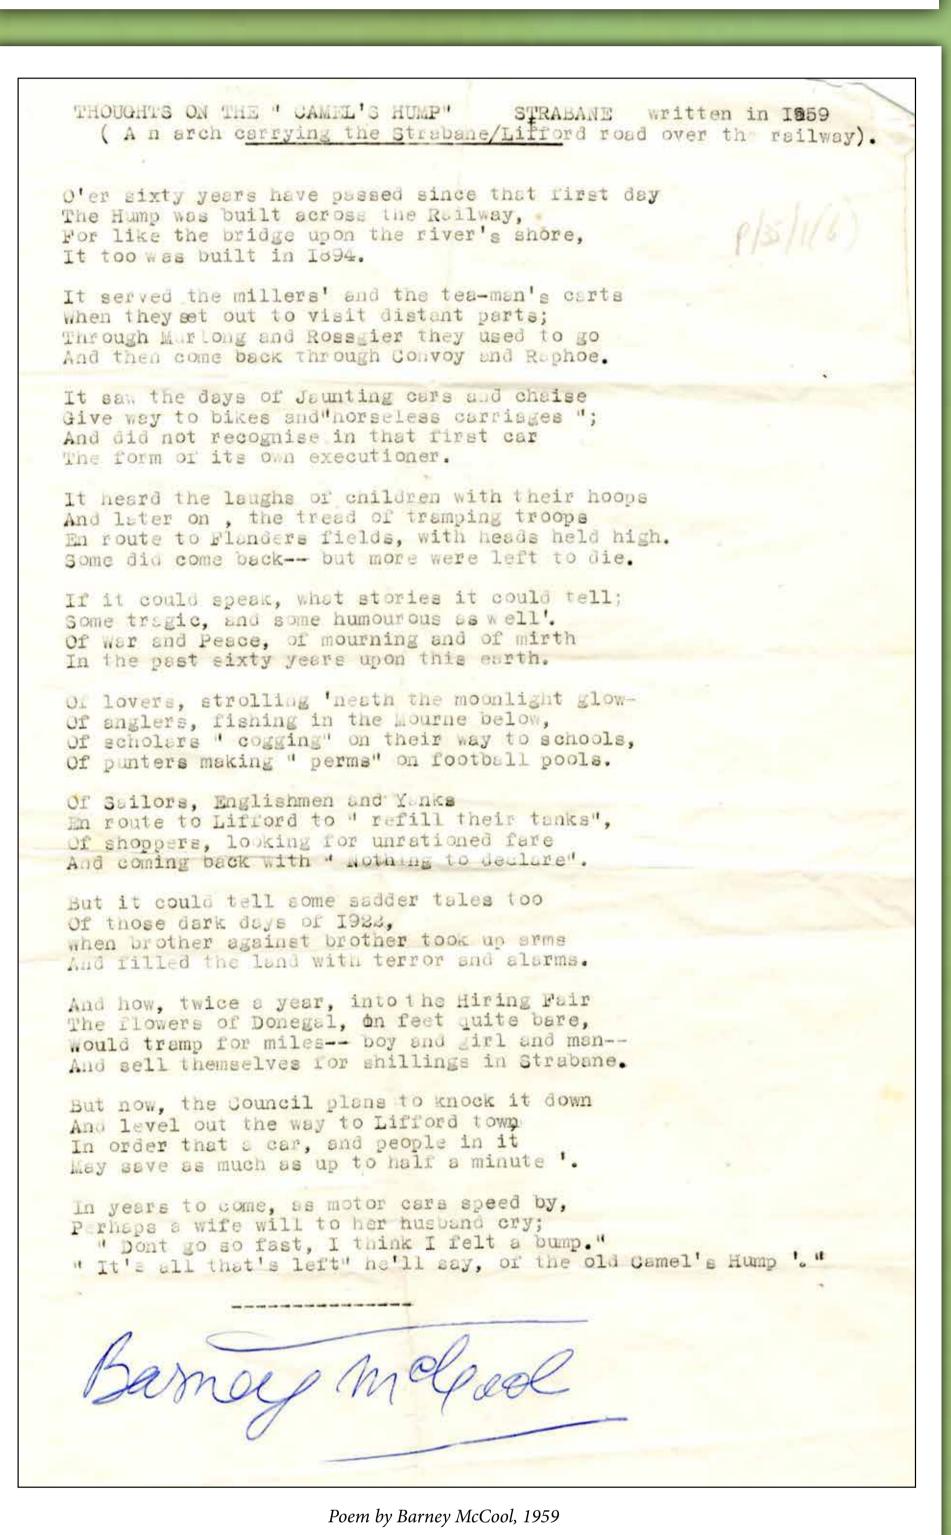

eidach, sia far mor shough diver in touth & bhed or air as dubleagen duble a dteinsi, or dockes dear the is hog, as ar quanthés d'éirigh sind chuyen or copeabhrais coinsiasa, procedir mes her worth account so blooming blooding well dtug muetter inhargach the on inhallach isterch so cheesely toe fluleing i diessociat dhier is folg Lock before Saylidiciai oga mar shopoga ann coito I genellaring mhoith on air, boladh basan an bhois of process in phlogh o bhloth posite a hoige was charled me inhosthair i believes, howarings, was whollough an polere mere bhouch the paids the ag dist will fligh in orige. O ma hagair orm a, a Isaac Rocenberg, d'ainm a luq mice até dioneitho i no dhonte i induy ser in serve agus creech thoung an chogodh i genoi la hEorpa yo faill Poem by Cathal Ó Searcaigh















# Ladies of County Donegal









The Boyton family, c.1890



Mary E Boyton sewing, 1862





Mrs Boyd of Lifford

any women have lived and worked in the houses of the landed gentry in County Donegal. The lives and experiences of these women depended on lacksquare their social status and class. Women born into wealthy families such as the Boytons and Montgomerys of Convoy House or the Stewarts of Ards lived in fine houses, employed servants to do domestic chores, and enjoyed leisure activities such as letter writing, needlework, drawing and music, as well as travel, fashion, high society and the pursuit of a good marriage. By contrast, the lives of female domestic staff, including housemaids, kitchen maids and scullery maids who worked in the homes of the landed gentry, were fil