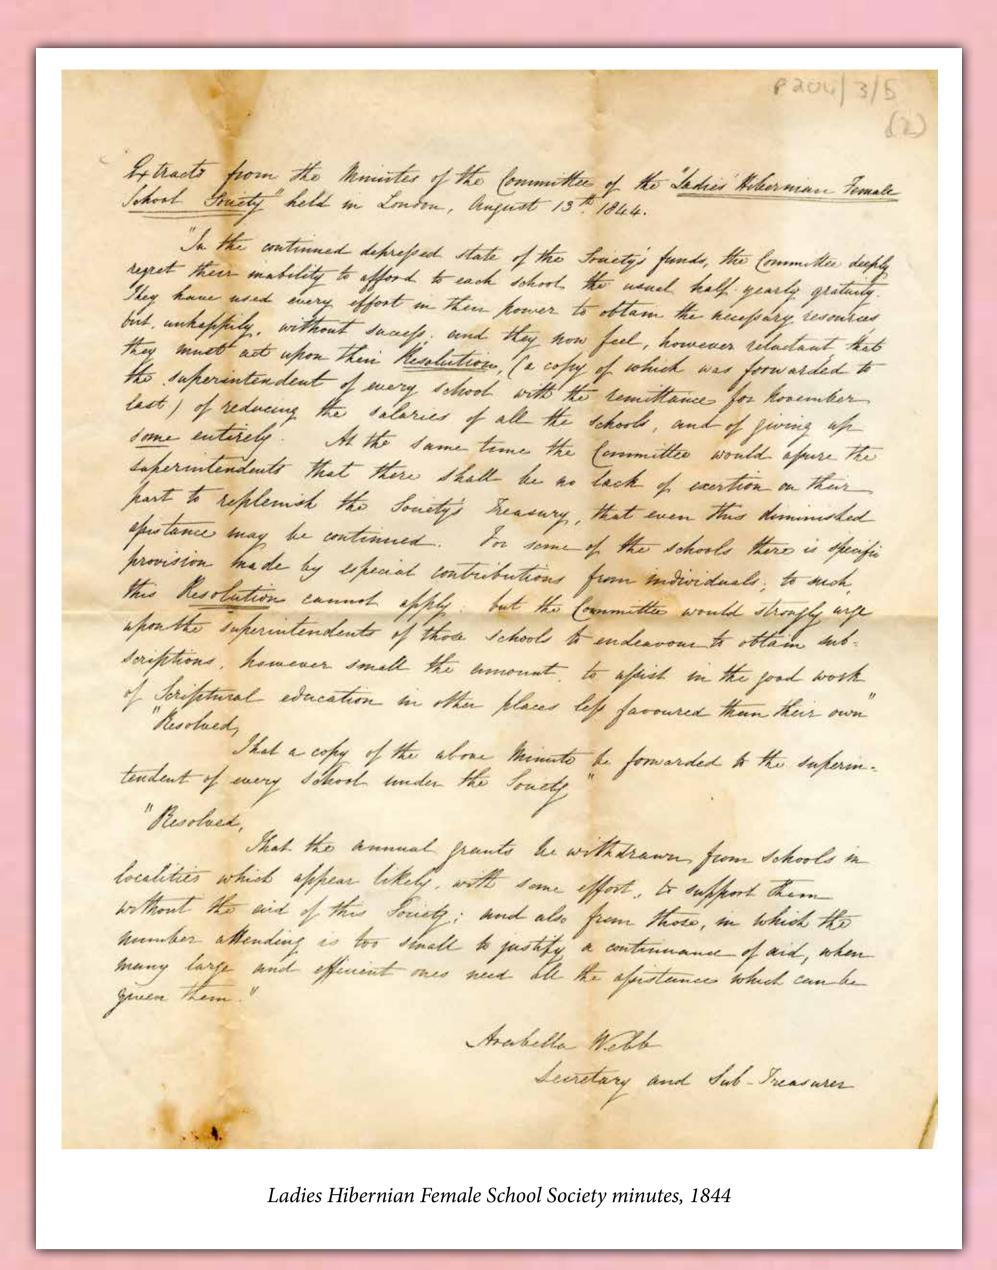

Among the archives featured in this exhibition are: 19th century portraits of ladies from Convoy, Castlegrove and Lifford, sheet music, a document relating to the Ladies Hibernian Female School Society, a Valentine love poem, a record of a visit paid by the Olphert ladies to Gweedore Hotel, and extracts from an 1834 marriage settlement.