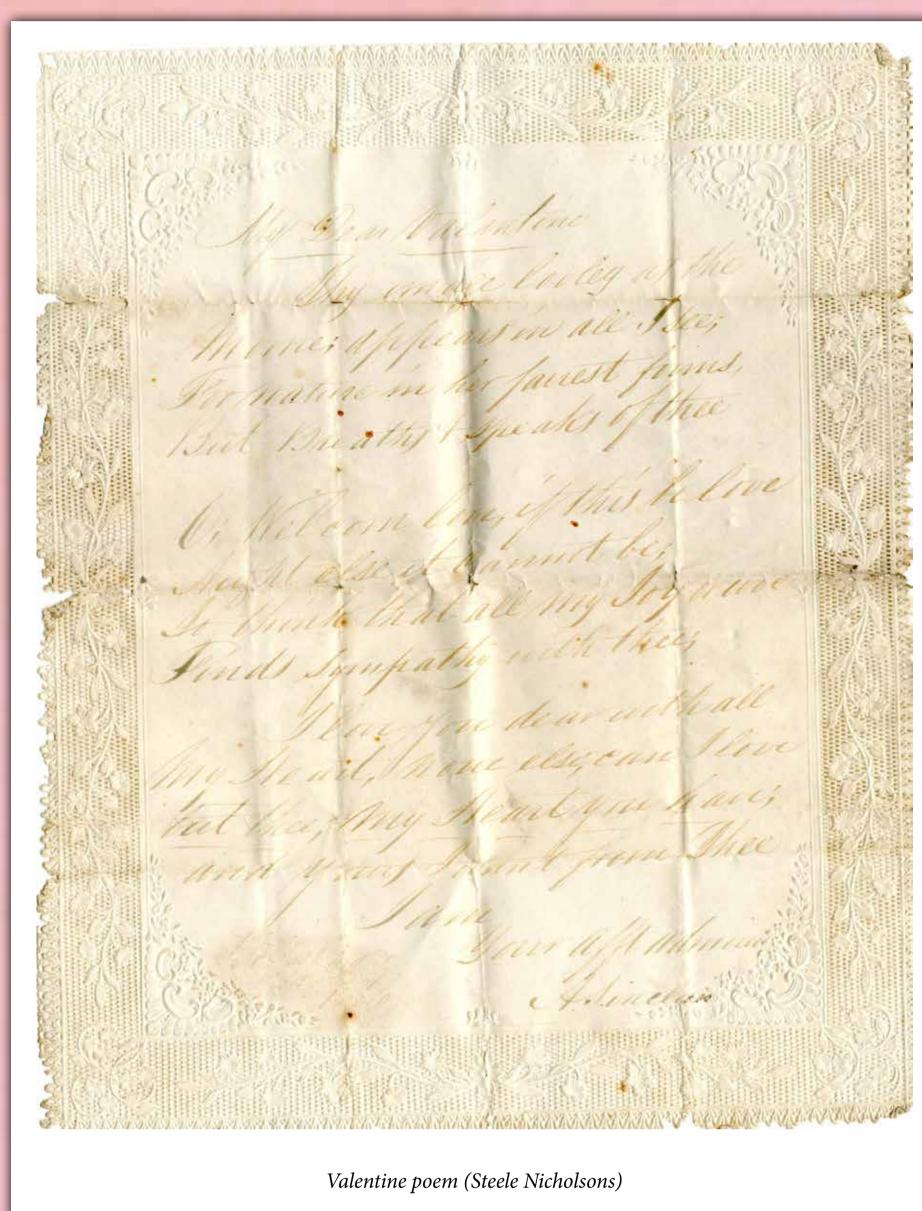

Among the archives featured in this exhibition are: 19th century portraits of ladies from Convoy, Castlegrove and Lifford, sheet music, a document relating to the Ladies Hibernian Female School Society, a Valentine love poem, a record of a visit paid by the Olphert ladies to Gweedore Hotel, and extracts from an 1834 marriage settlement.