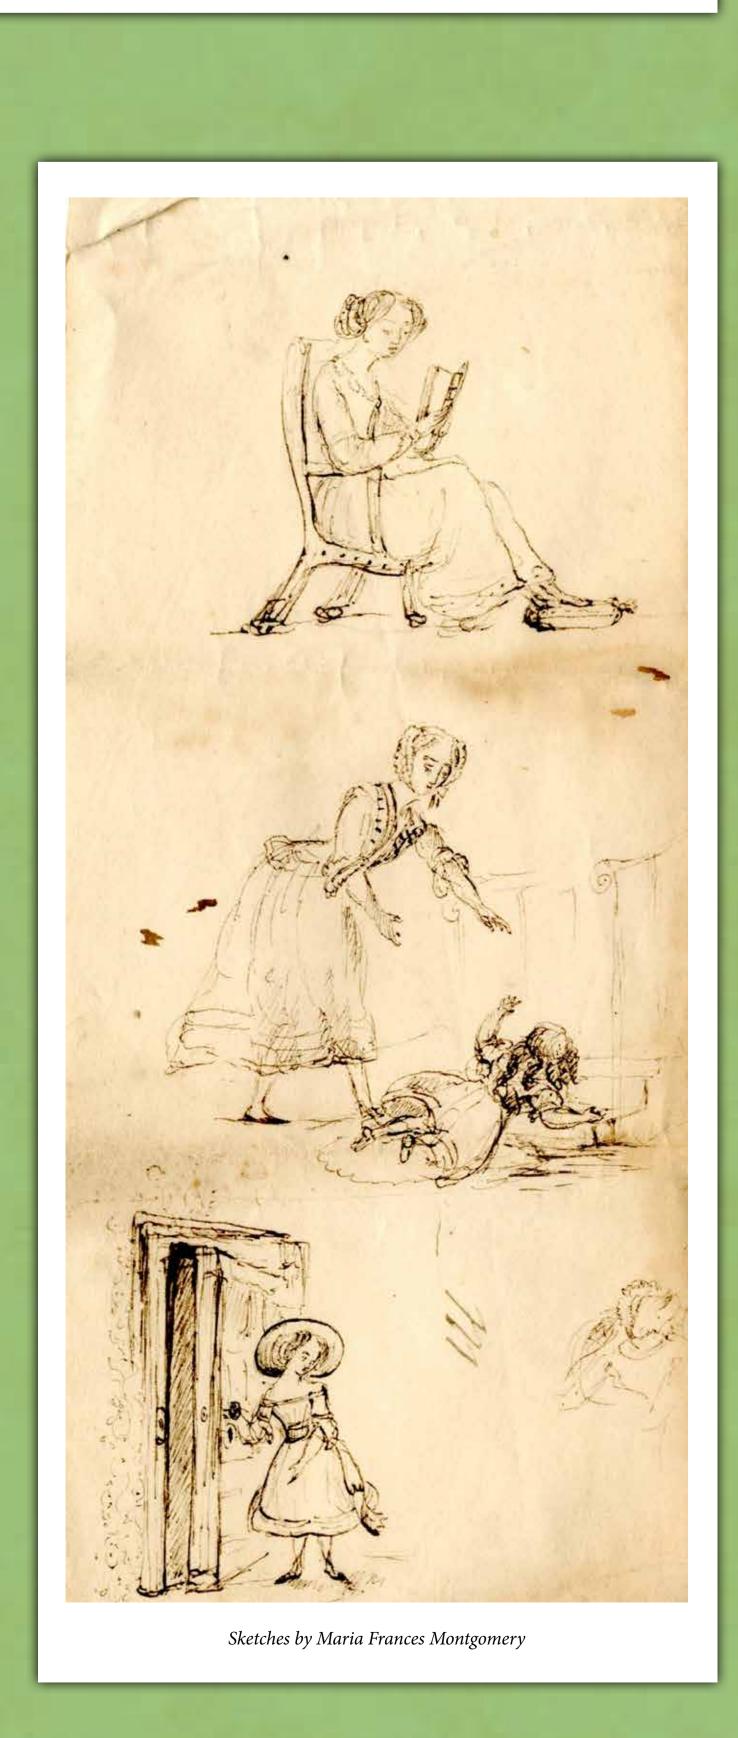

# Ladies of County Donegal

The Boyton family, c.1890

Mary E Boyton sewing, 1862

Mrs Boyd of Lifford

any women have lived and worked in the houses of the landed gentry in County Donegal. The lives and experiences of these women depended on lacksquare their social status and class. Women born into wealthy families such as the Boytons and Montgomerys of Convoy House or the Stewarts of Ards lived in fine houses, employed servants to do domestic chores, and enjoyed leisure activities such as letter writing, needlework, drawing and music, as well as travel, fashion, high society and the pursuit of a good marriage. By contrast, the lives of female domestic staff, including housemaids, kitchen maids and scullery maids who worked in the homes of the landed gentry, were filled with monotonous lengthy daily chores such as fetching and carrying, laundry, lighting fires, cleaning, cooking and taking care of the ladies of the house.