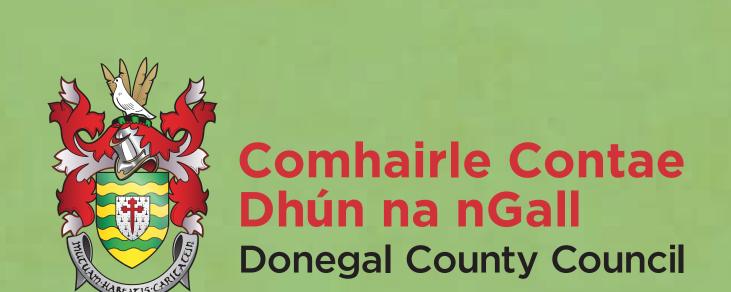

Included for this exhibition are: annotated music sheets from Convoy House, 19th century hand drawn sketches from various sources, handwritten poems by Cathal Ó Searcaigh and Patrick MacGill, humorous verses from visitors to Gweedore Hotel, a stunning photograph of an unknown cottage, drawings from a mid-20th century thesis by Patrick O'Neill, a 1916 piece of school art, and a cartoon from the GAA Collection.