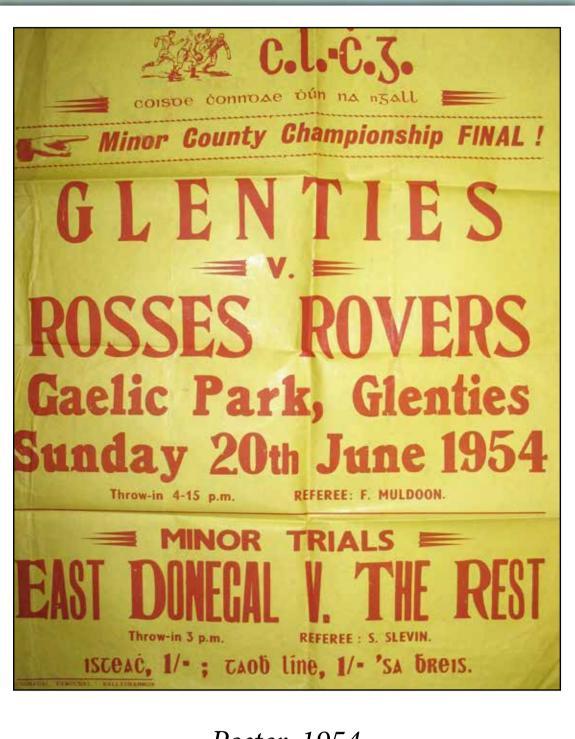

ther the Owner or the Occupier on or before the First NOTE.—All persons whose names already appear on the Copy of Register for this Polling District are to be omitted from this Last. Householder's Surname and Christian Name. Supplemental List of £10 Rated Occupiers. Castlefon in Succession from mullandro Robert Ballybun Blackburn Alexander Black Repent Hugh Maghereagh witheren from forther Edward Castlefin Charles Castlefin Wm J. Carnowen Electoral register Raphoe, 1889

Parliamentary Registration (Ireland) Act, 1885, 48 Vict., c. 17.

Polling District of Raphoe



A Trek through Time: Images from Donegal County Archives



## The GAA in County Donegal



Women's Camogie team



Antrim V Letterkenny, 1947



Donegal Championships winning football team, Ballyshannon, 1929



Poster, 1950s



*Poster,* 1954



Elena King at launch of GAA Archive, 2012



Donegal V Down

ootball and hurling clubs were first established in the late 1880s in Co. Donegal. In 1905 Seumas MacManus of the Gaelic League called a meeting in Mountcharles to formally establish the GAA. However, Gaelic games did not really take off in the county until after the reconvening of the County Board in 1919. In the 1920s new clubs were formed and teachers and gardaí became active in the organisation. Seán MacCumhaill, a veteran of the War of Independence, was a pivotal figure in the development of the GAA in Donegal until his death in 1949. Football gradually eclipsed the popularity of hurling over the years. The county football team won the Ulster Senior Football Championship title several times from the 1970s