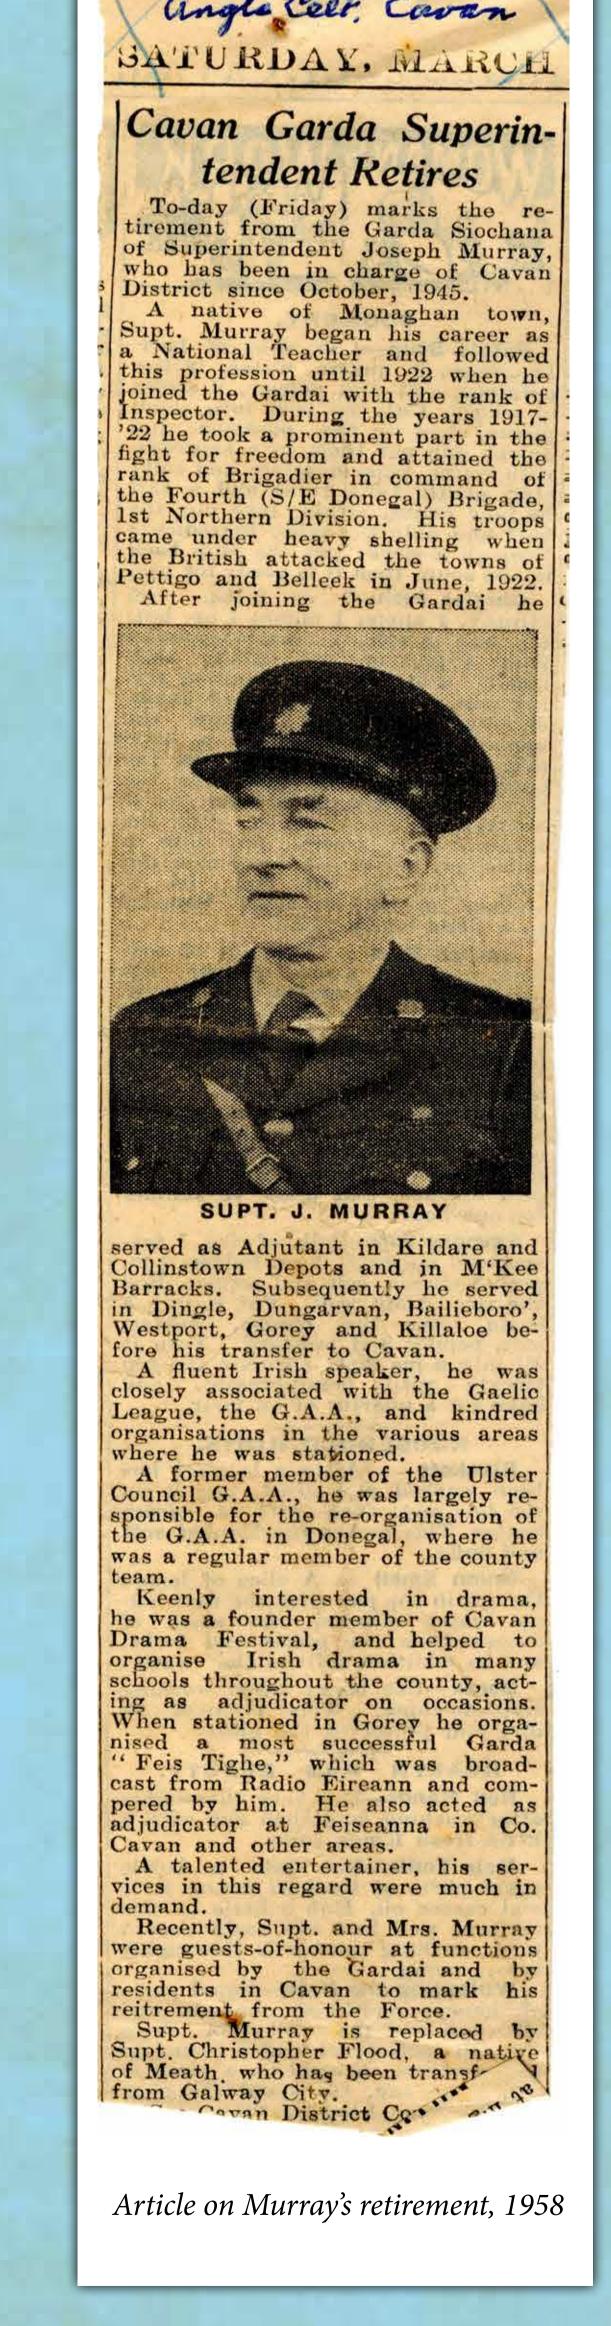

## The Joseph Murray Collection

Volunteers (IRA), south Donegal, 1921 – 1922

Photograph of Murray

POST OFFICE
TELEGRAPHS.

This Form must accompany any inquiry respecting this Telegram.

Office of Origin and Service Instructions.

TO

Bucy Sally Long Sally Sal

Telegram, 1922

Letter from Michael Loughlin re his captivity, 1922

oseph Murray was born on 15 March 1893 in Monaghan. He trained as a national school teacher in St Patrick's Training college, Drumcondra. A fluent Irish speaker, he was prominent in the Gaelic League and GAA throughout his life. He moved to Bundoran in 1916 where he taught in Bundoran boys' national school and orphanage. From 1918 to 1922 he played a prominent role in the War of Independence and the early Civil War, attaining the rank of Brigadier in the Fourth Brigade, South East Donegal, First Northern Division of the IRA/Volunteers. Murray joined the Garda Siochana in October 1922 with the rank of inspector and was promoted to superintendent in 1924. He retired in 1958 and returned with his wife to Bundoran where he died in 1975.

The Collection of the papers of Supt. Murray were kindly donated by his son Patrick to Donegal County Archives in September 2010.

The papers of Joseph Murray consist of original archival documents of national significance which disclose the high level of IRA activity in south Donegal, particularly Bundoran and Ballyshannon, during the War of Independence and leading up to the Civil War.

Images in this exhibition include documents generated by members of the Fourth Brigade, First Northern Division of the IRA/Volunteers, including correspondence between Joseph Murray and Sean MacCumhaill, army manuals and internal reports, photographs, and a variety of items personal to Murray which reflect the many different aspects of his life.