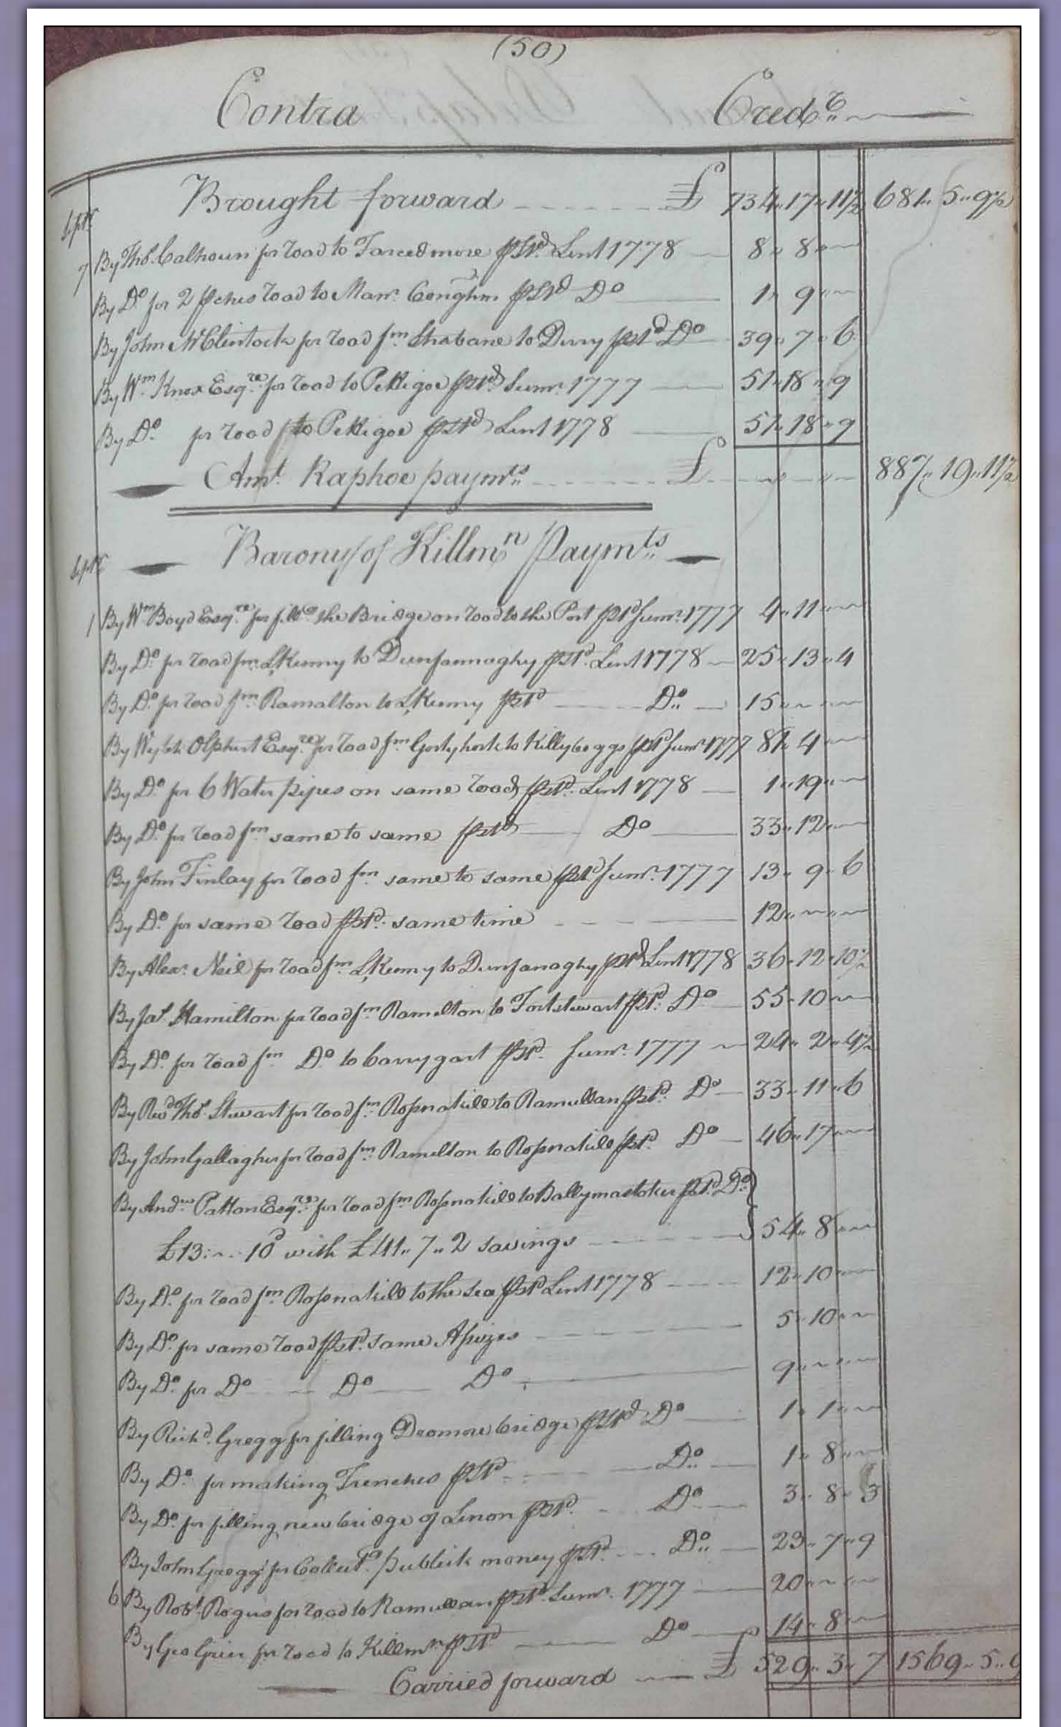

## The Donegal Grand Jury

The last Donegal Grand Jury, 1899

rand Juries were local authorities which had been in existence since Norman times. County Donegal had its own Grand Jury, consisting of landowners who were selected by the sheriff of the County. Grand Juries had no corporate existence, they were discharged by the Judge of Assize. Before each assize, presentment sessions were called in each of the six baronies of Donegal, where proposals for work to be done were considered and submitted to the Grand Jury for ratification. Services provided and paid for by Grand Jury Cess, a rate payable by occupiers, included making and repair of roads and bridges, construction of courthouses, and levying for support of district hospitals, schools and prisons.

Surviving records of the Donegal Grand Jury date from 1753 to 1899. They include contracts, administrative and financial records, resolutions, minutes of meetings and correspondence. Conservation work has been carried out on the collection. Images in this exhibition include: presentments, correspondence, an extract from a Treasurer's report, and 1899 archives relating to the replacement of the Grand Jury's administrative functions by the newly established Donegal County Council. Also included are photographs of records before and after conservation.

Grand Jury dinner accounts, 1868

Dinner Bill

Dinner Bil

Grand Jury records, before repair

Resolution by Grand Jury regarding its property, 1898

Extract from Grand Jury Assizes, 1793

to Lord Lieutenant regarding ownership of public buildings, 1900.