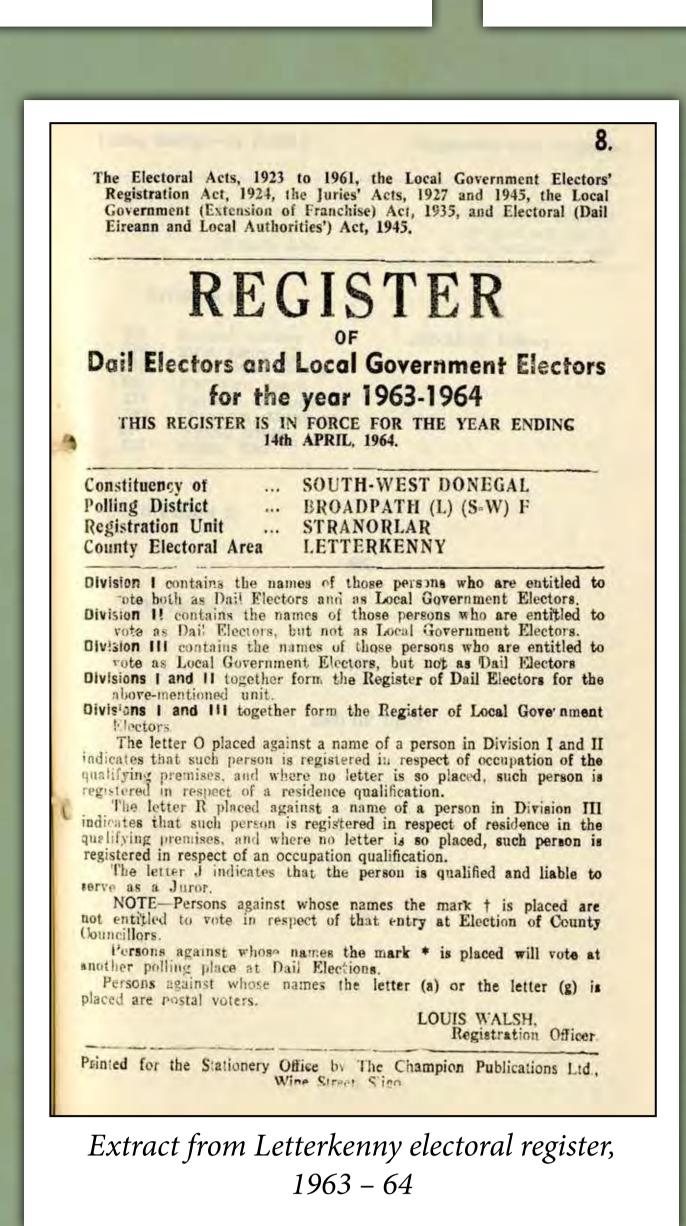

Local Authorities were responsible for the management of elections at local and national levels. There is a large collection of archives relating to voters and voting, including records of elections, voters' registers dating from the 1880s to the 1980s, campaigning posters and flyers, booklets, sample ballot papers, and jurors' lists.

This exhibition highlights items from across this diverse collection, with images of electoral registers, notices of polls, flyers from political parties, election results, documents relating to the introduction of the Proportional Representation system of voting and the historic 1918 general election.