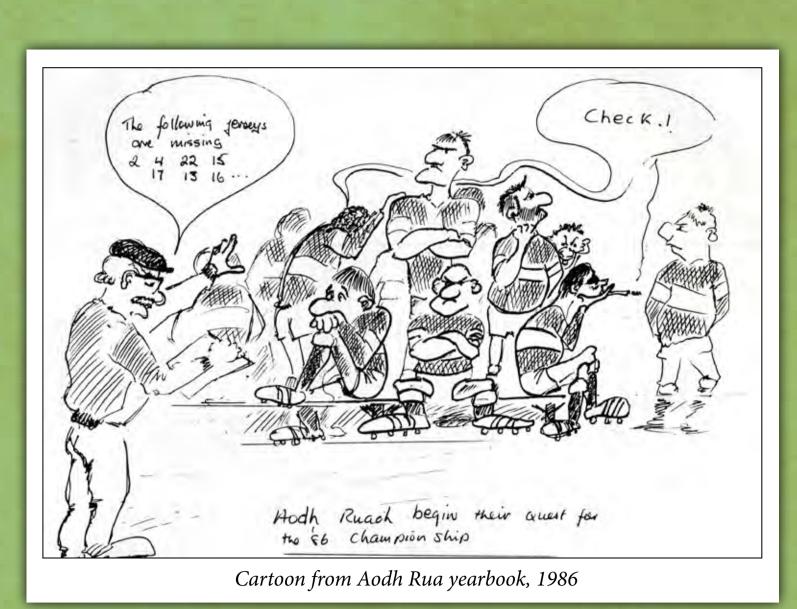

Included for this exhibition are: annotated music sheets from Convoy House, 19th century hand drawn sketches from various sources, handwritten poems by Cathal Ó Searcaigh and Patrick MacGill, humorous verses from visitors to Gweedore Hotel, a stunning photograph of an unknown cottage, drawings from a mid-20th century thesis by Patrick O'Neill, a 1916 piece of school art, and a cartoon from the GAA Collection.