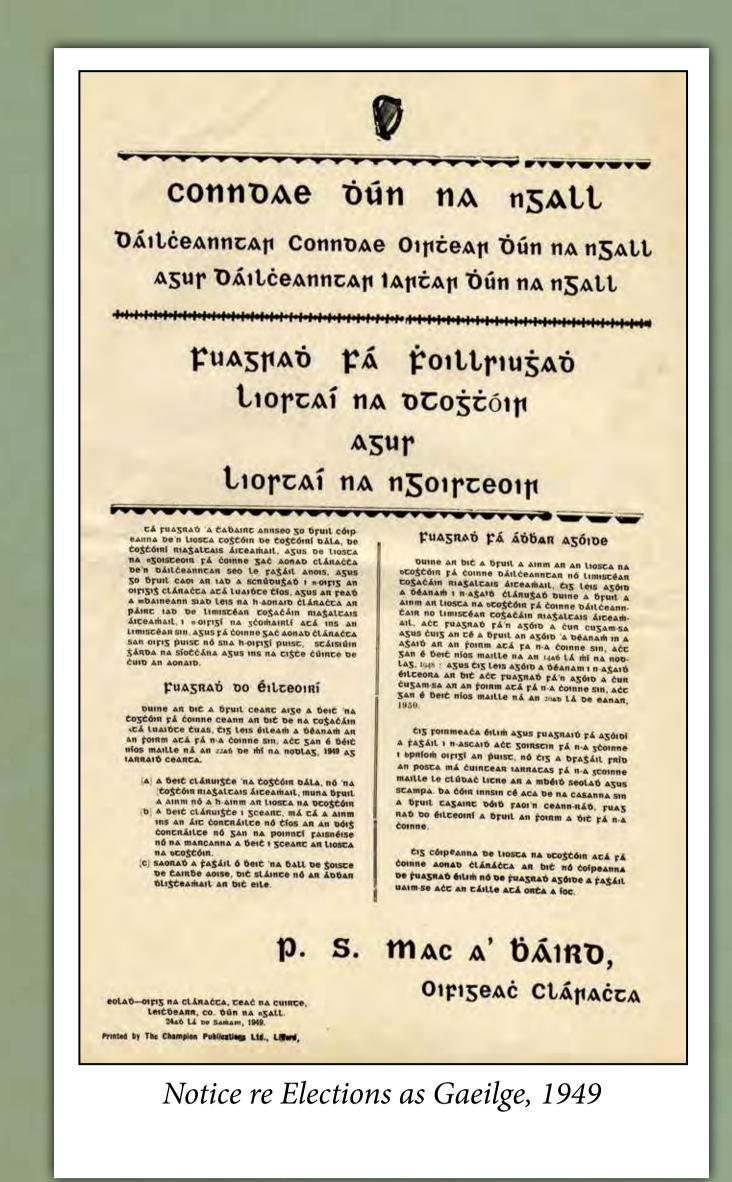

This exhibition highlights items from across this diverse collection, with images of electoral registers, notices of polls, flyers from political parties, election results, documents relating to the introduction of the Proportional Representation system of voting and the historic 1918 general election.