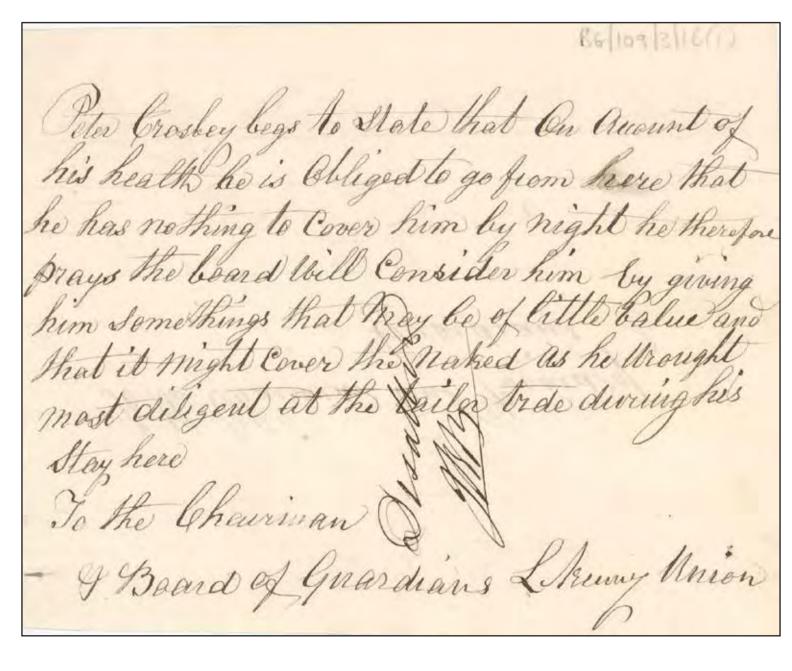

conditions did gradually improve in the late 19th century. The Boards of Guardians and workhouses were formally abolished by the Free State government in 1922.

In County Donegal eight workhouses were built in the 1840s: in Ballyshannon, Donegal, Dunfanaghy, Glenties, Inishowen (Carndonagh), Letterkenny, Milford and Stranorlar. The Collection includes minutes of meetings of the boards, indoor and outdoor relief registers, dispensary minute books, diet books, medical registers, admission and death registers, a punishment book, official notices, statistics, correspondence, some photographs and accounts. A small sample of this rich and varied collection is on display for our exhibition.



Inishowen Guardians, late 19th century



Glenties turf notice



Master, Letterkenny workhouse, 1912



Request by inmate of Letterkenny workhouse 1865



Poor Law Commissioners Plan of workhouses in Ireland



workhouse, 1882

The Master Resported as follows;

The Provisions received for last week were good

11 Susan Maid 26 Servant Union at Large

Revolved - That the Sanction of the D.G. Board be requested for the expendeture of & 60 for Passage and Outful in sending the above Persons to Canada. The amount to be apportioned on the Pulnion at Large and the several Devisions to which they are respectively chargeable

The Reliving Officer Reported that he visited the

Child Charles Hillen out at at alterse and Lound him

a Letter from the adjutant of the Mellia requestion to have the portion of the Back Buildings, that

numain in the occupation of the Guardians handed

Clean and Comfortable