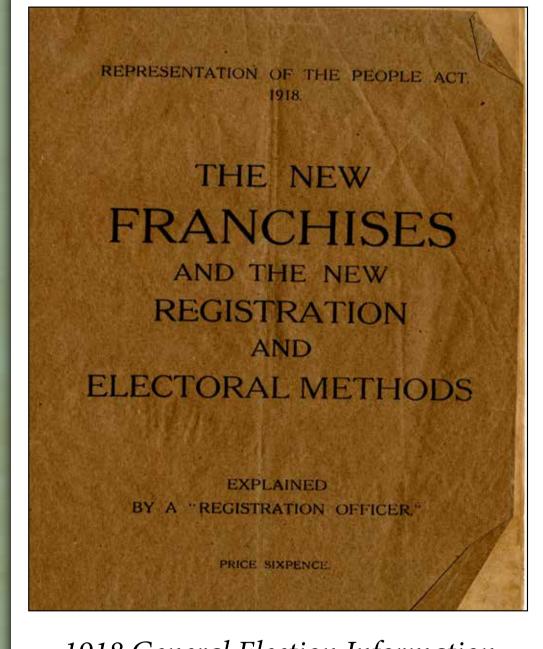

This exhibition highlights items from across this diverse collection, with images of electoral registers, notices of polls, flyers from political parties, election results, documents relating to the introduction of the Proportional Representation system of voting and the historic 1918 general election.