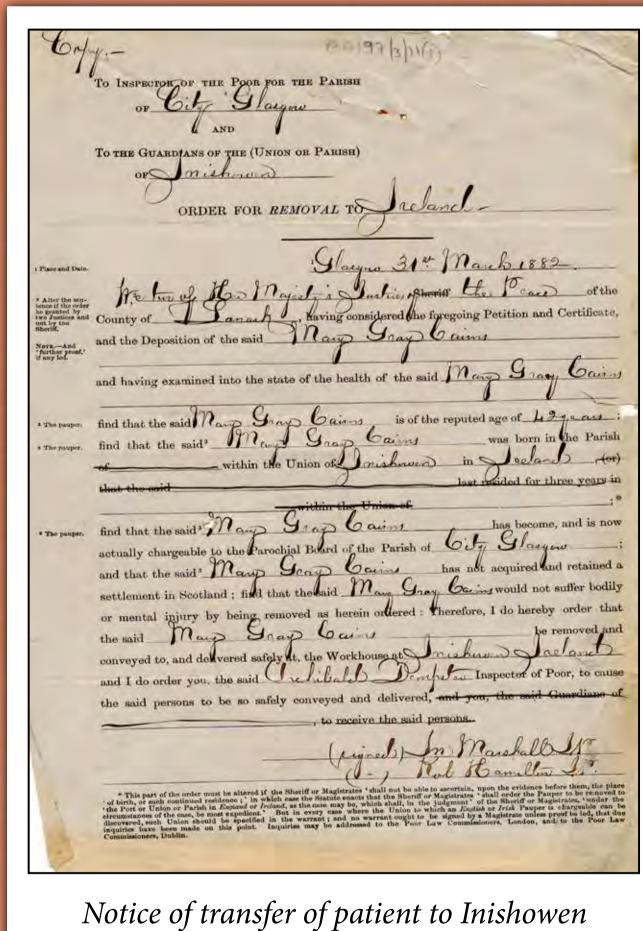

# Arts and the Archives

On Exiles Grief
When I was young without care or sorrow.
I'd a tidy farm in a mountain glen;
With cattle, sheep and a neat thatched cottage
And a girl to love-I was happy then!

ficting all day to the eacher calling
Ploughing my fields by the rivers edge:
Homing across the fields at twilight
While a blackbird piped on a bloswned hedge
Hearing at might the cornorables calling;
I'm meadows wet with the dews of June,
and the wistful croon of the winding river
Thurmwing under the Summer moon,

Dearest of all then was Sunday morning The dew yet grey on the corn and grass:-

Over the fields to early mass

Nova dyrch was a neighbour's daughter

The fairest girl in the Glen was she:

Though many a farmer in marriage sought her

For more at all did she care but me.

Many a night in her father's cottage

We talked and laughed cound the tral lie brill

We Talked and laughed round the turf fire bright 'Till foddering-time; then wed scamper homeward Over the fields through the down of night When I sold my farm, my house and horses,

When I sold my farm, my house and horses.
My skeep and cattle my grief began
I'm now alone in a foreign city
and Nora has married another man
By Patrick Doherty
Cregnahorned & U.S.A.
Carndonach.

Poem by Patrick Doherty, undated.