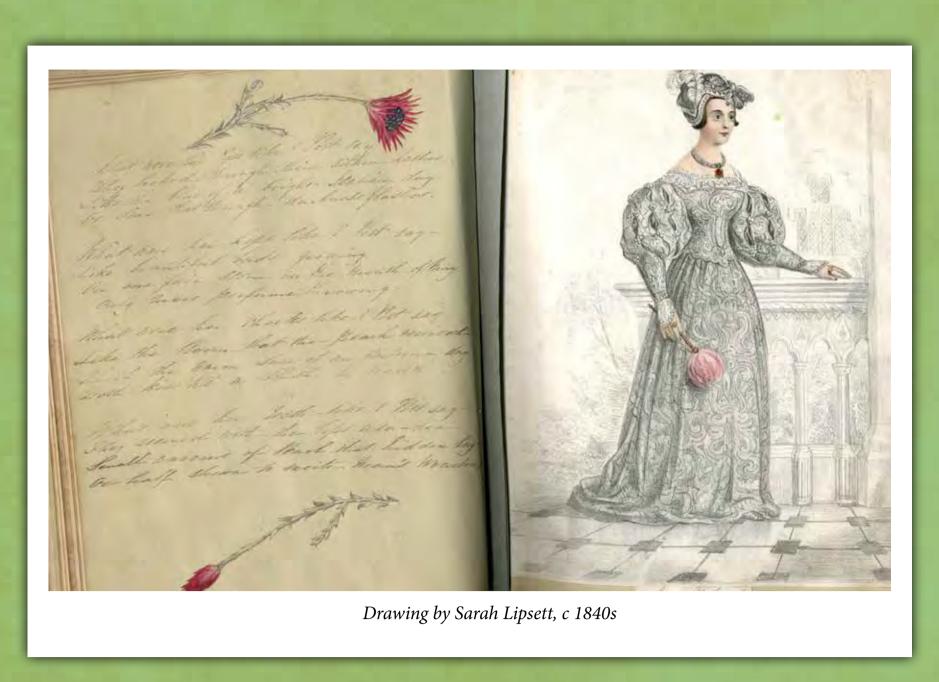

Included for this exhibition are: annotated music sheets from Convoy House, 19th century hand drawn sketches from various sources, handwritten poems by Cathal Ó Searcaigh and Patrick MacGill, humorous verses from visitors to Gweedore Hotel, a stunning photograph of an unknown cottage, drawings from a mid-20th century thesis by Patrick O'Neill, a 1916 piece of school art, and a cartoon from the GAA Collection.