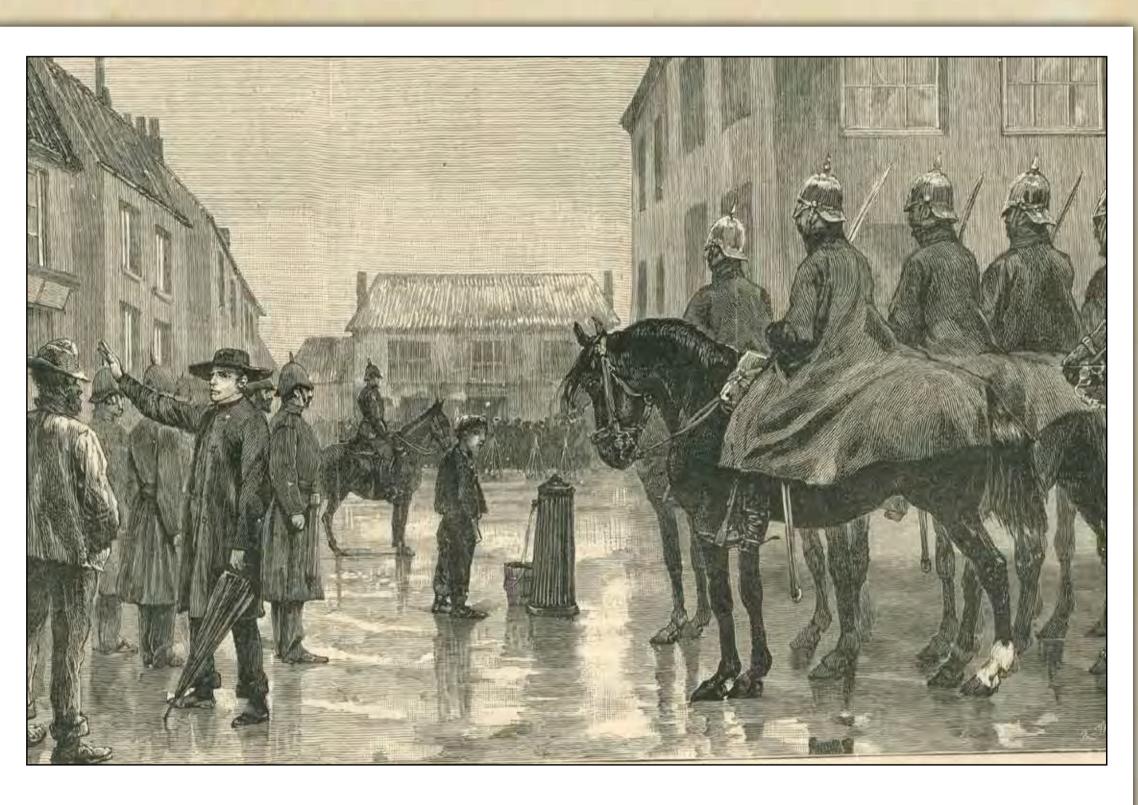

Included for this exhibition are: annotated music sheets from Convoy House, 19th century hand drawn sketches from various sources, handwritten poems by Cathal Ó Searcaigh and Patrick MacGill, humorous verses from visitors to Gweedore Hotel, a stunning photograph of an unknown cottage, drawings from a mid-20th century thesis by Patrick O'Neill, a 1916 piece of school art, and a cartoon from the GAA Collection.