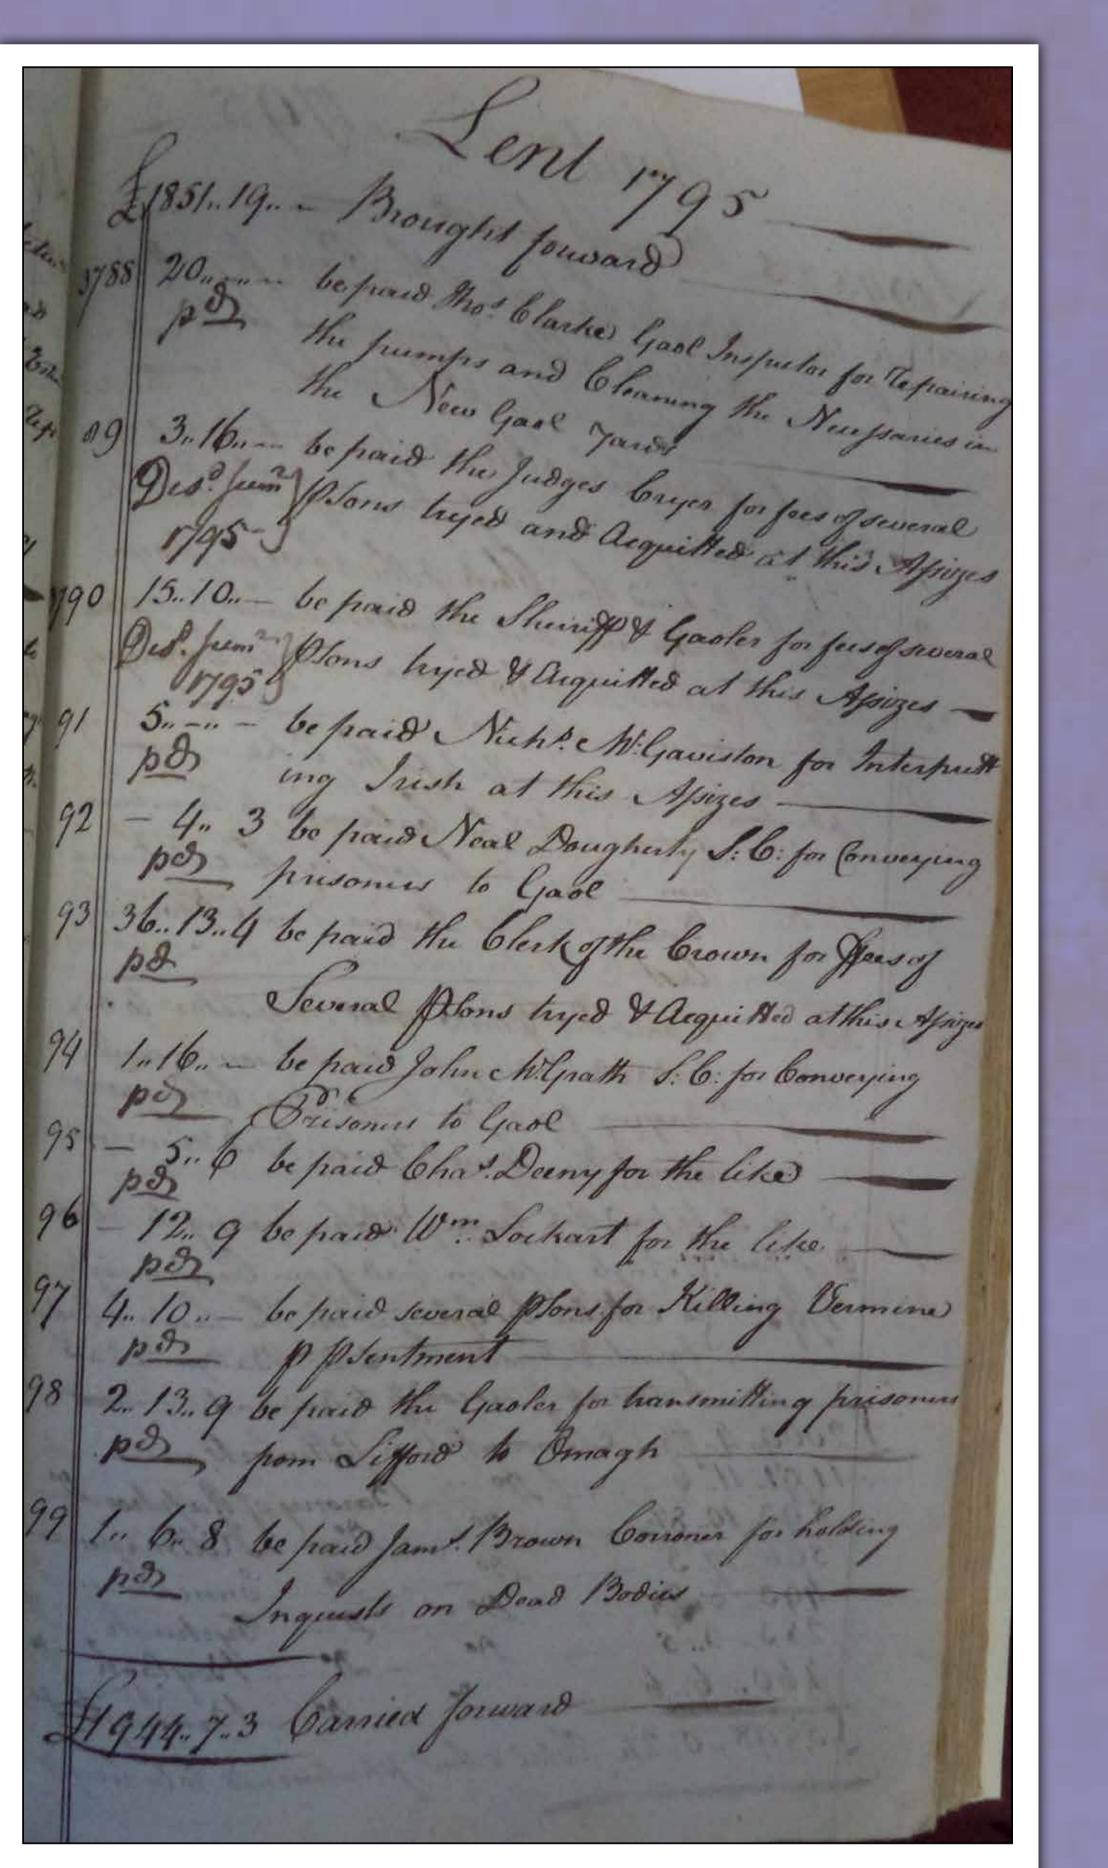

Surviving records of the Donegal Grand Jury date from 1753 to 1899. They include contracts, administrative and financial records, resolutions, minutes of meetings and correspondence. Conservation work has been carried out on the collection. Images in this exhibition include: presentments, correspondence, an extract from a Treasurer's report, and 1899 archives relating to the replacement of the Grand Jury's administrative functions by the newly established Donegal County Council. Also included are photographs of records before and after conservation.

Grand Jury records, after repair

Cover of Treasurer's Account

Extract from Grand Jury Treasurer's Report, 1778

Extract from Assizes 1795 including contract for interpretation of Irish and for transporting prisoners.