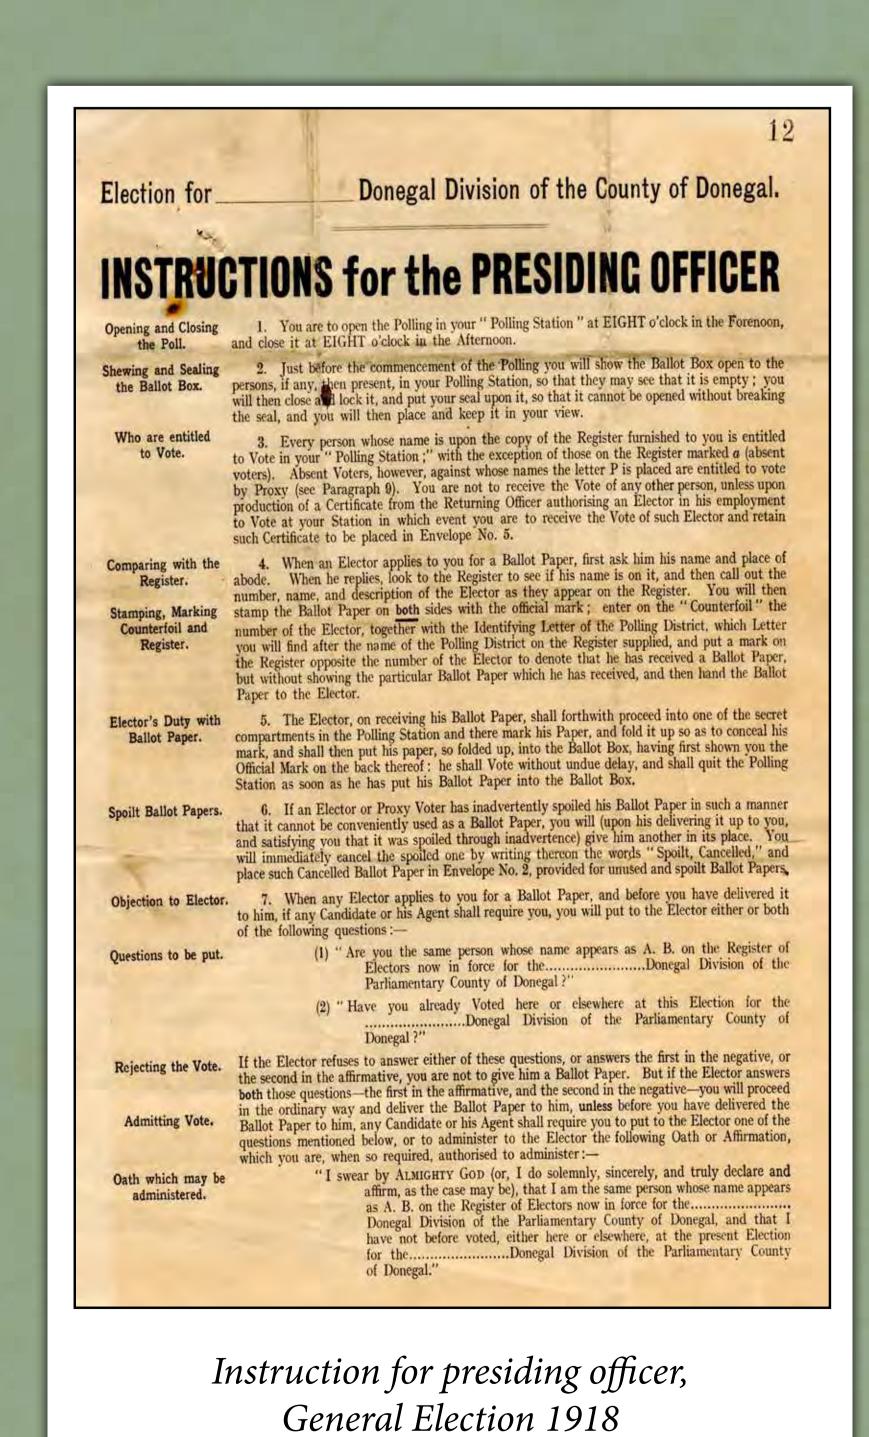

This exhibition highlights items from across this diverse collection, with images of electoral registers, notices of polls, flyers from political parties, election results, documents relating to the introduction of the Proportional Representation system of voting and the historic 1918 general election.