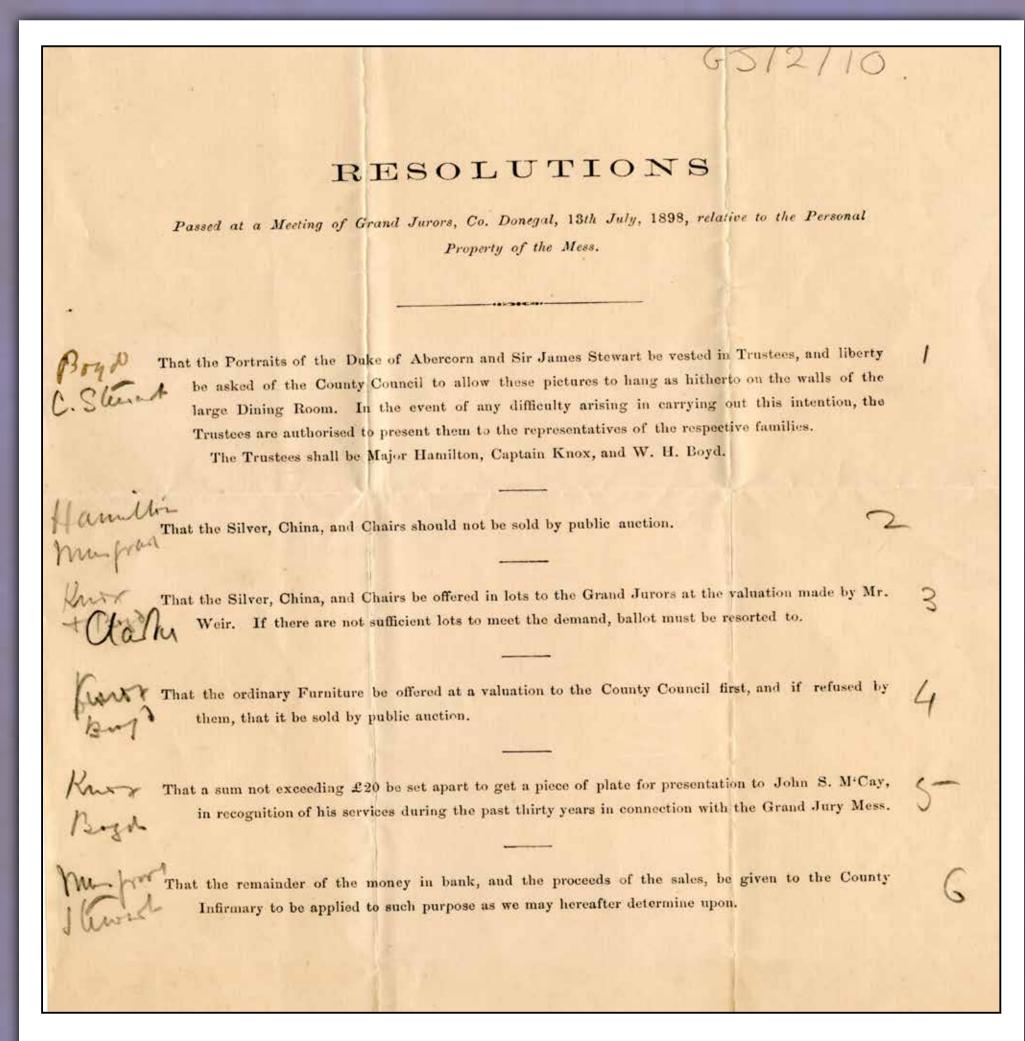

Surviving records of the Donegal Grand Jury date from 1753 to 1899. They include contracts, administrative and financial records, resolutions, minutes of meetings and correspondence. Conservation work has been carried out on the collection. Images in this exhibition include: presentments, correspondence, an extract from a Treasurer's report, and 1899 archives relating to the replacement of the Grand Jury's administrative functions by the newly established Donegal County Council. Also included are photographs of records before and after conservation.

Grand Jury dinner accounts, 1868

Dinner Bill

Dinner Bil

Grand Jury records, before repair

Resolution by Grand Jury regarding its property, 1898

Extract from Grand Jury Assizes, 1793

to Lord Lieutenant regarding ownership of public buildings, 1900.