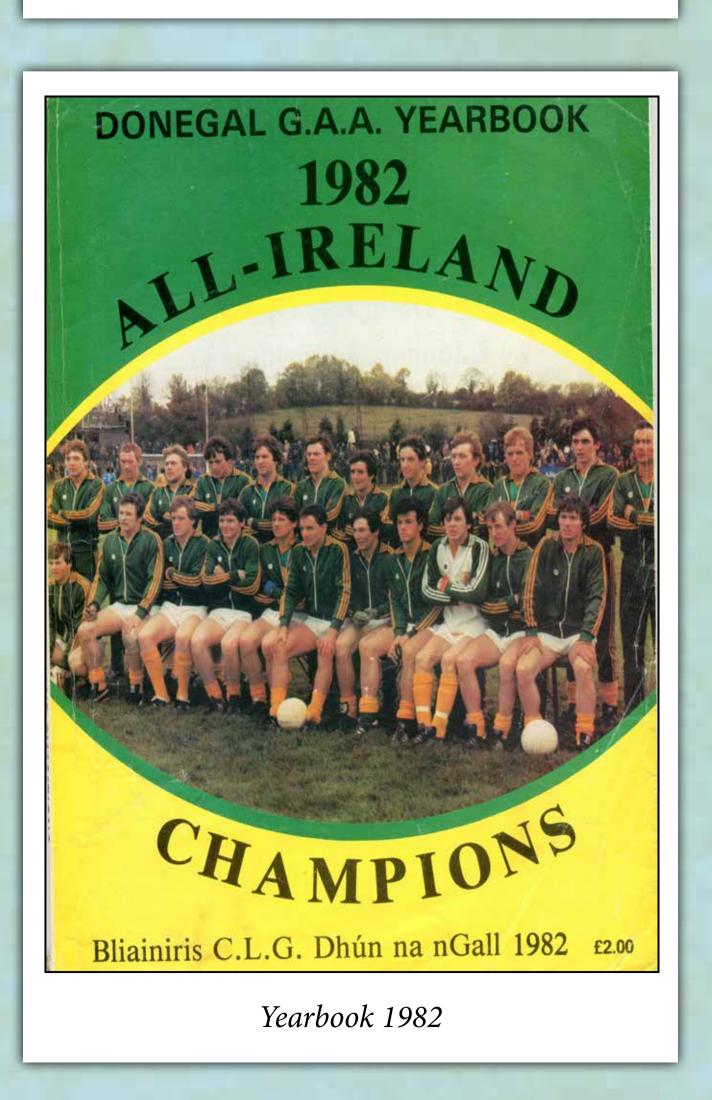

were deposited with the Archives Service in 2006; a significant collection of GAA photographs were also donated by Mr Joe O'Loughlin.

This collection, dating from 1927 to 2012, contains a wide variety of material reflecting the range of activities of the GAA in Co. Donegal. Included are minute books, correspondence, financial records and reports, which reflect the inner workings of the county board. There are also archives from the various committees of the county board, including the regional boards, minor and hurling boards; and relating to the development of camogie.

The images in this exhibition include photographs, extracts from reports and match programmes, tickets, posters and correspondence.











Logo for Ulster Camogie



Report regarding handball in Donegal, 1981

















## Donegal Archives of Emigration



Tory Island 'Departure Imminent', September 1965



The "Erin" sailing ship (1835) from the McCorkell Line of Derry



The "Mohongo" sailing ship (1851) from the McCorkell Line of Derry



Homestead Certificate 1890s



Parish Welcome Home 1967



MEMORANDA

ounty Donegal's population stood at 300,000 in 1841, but by 1971 had dropped to 108,544. Donegal County Archives holds many records, including Poor Law Union records and Donegal Board of Health and Public Assistance records, which increase our understanding of why population decrease and emigration occurred on such a vast scale.

In 1842 the Poor Law Commissioners record in their annual report that 'it will be worthy of consideration if some arrangement cannot be made for sending a certain