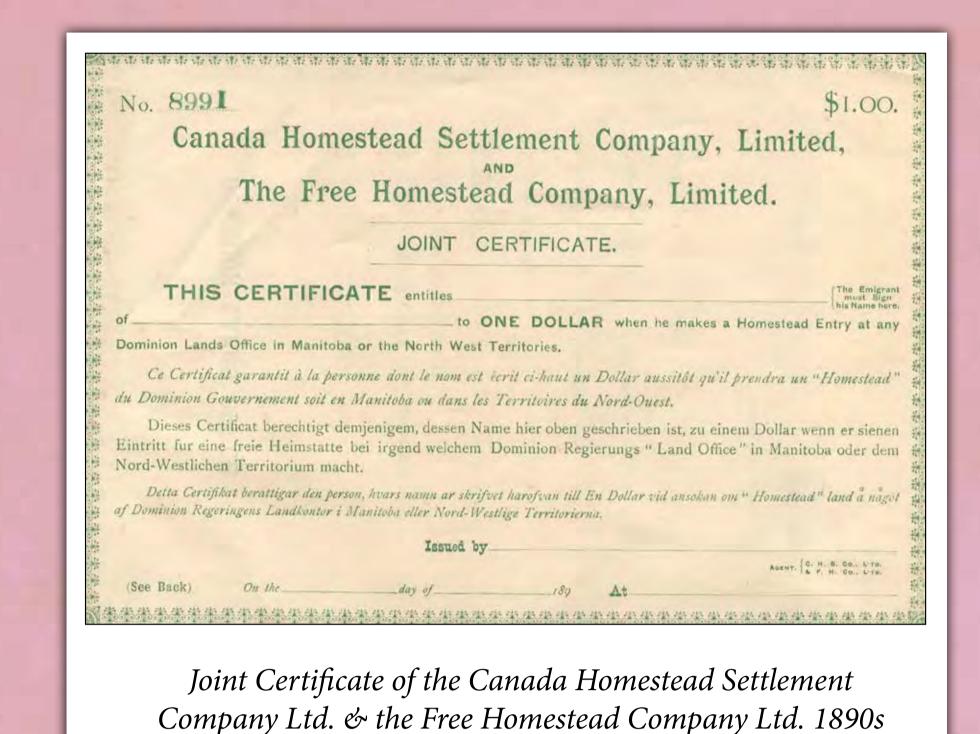

ute books, correspondence, financial records and reports, which reflect the inner workings of the county board. There are also archives from the various committees of the county board, including the regional boards, minor and hurling boards; and relating to the development of camogie.

The images in this exhibition include photographs, extracts from reports and match programmes, tickets, posters and correspondence.











Logo for Ulster Camogie



Report regarding handball in Donegal, 1981

















## Donegal Archives of Emigration



Tory Island 'Departure Imminent', September 1965



The "Erin" sailing ship (1835) from the McCorkell Line of Derry



The "Mohongo" sailing ship (1851) from the McCorkell Line of Derry



Homestead Certificate 1890s



Parish Welcome Home 1967



MEMORANDA

ounty Donegal's population stood at 300,000 in 1841, but by 1971 had dropped to 108,544. Donegal County Archives holds many records, including Poor Law Union records and Donegal Board of Health and Public Assistance records, which increase our understanding of why population decrease and emigration occurred on such a vast scale.

In 1842 the Poor Law Commissioners record in their annual report that 'it will be worthy of consideration if some arrangement cannot be made for sending a certain number of young persons annually to the colonies'.

In his 1940 thesis, Patrick O'Neil outlines the plight of those living on the West Donegal Seaboard: 'In order to avoid a repetition of such a calamity he was forced to adapt his life to the changed social structure after the famine and see