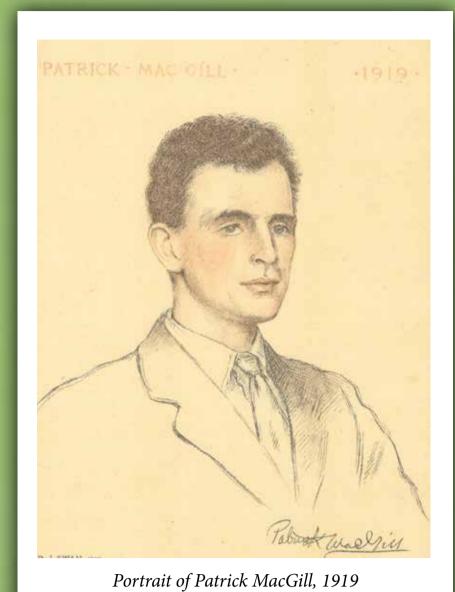

Portrait of Patrick

e don't necessarily associate archives with works of art. Yet contained within Donegal County Archives' myriad collections are archives that are also individuals' works of art, literature and music. Many of these artworks have been preserved because of the great talents of the artists. Others are preserved for posterity by chance or due to the dedication of a descendant or a collector. Some of this artwork is outstanding, often it is colourful, poignant and funny, occasionally it even verges on the subversive. Many of these art works tell stories or contain messages, hidden or overt.

Included for this exhibition are: annotated music sheets from Convoy House, 19th century hand drawn sketches from various sources, handwritten poems by Cathal Ó Searcaigh and Patrick MacGill, humorous verses from visitors to Gweedore Hotel, a stunning photograph of an unknown cottage, drawings from a mid-20th century thesis by Patrick O'Neill, a 1916 piece of school art, and a cartoon from the GAA Collection.