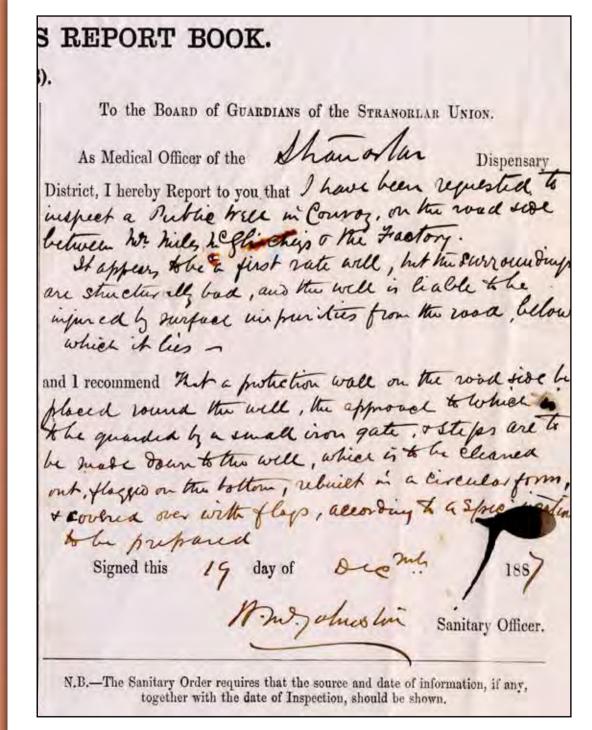

ve fromones                                                                                                          |

COMPOSITION AND GRAMMAR.

The Educational Company's New Plan of Work and Progress Record for Carndonagh National School.

Writing subject Weather , Sente

Marrieg + Statung Parts



Going to school in the Bluestack Mountains, 1920s, from article 'Growing up in Donegal' by Patrick Campbell in Beáloideas



Arithmetic and History Curriculum from Progress



teacher who is of a different religious denomination

from the child...."1899

Report of Drumbeg National School 1920 – 1921 A Trek through Time: Images from Donegal County Archives

### The Workhouses of County Donegal







Dunfanaghy Indoor Relief register



First meeting of Milford Board of Guardians, August 1841



Stranorlar public health inspection report, 1887



Poor Law Commissioners Report, Ireland, 1850



Stranorlar workhouse doctor seeks leave, 1880

Widespread poverty in Ireland led to the Poor Law (Ireland) Act in 1838. Under this act the country was divided into poor law unions, each with a workhouse at its centre. The unions were controlled by the Poor Law Commissioners until 1872, then by the Local Government Board. Each union was managed by a 'Board of Guardians' whose duty was to oversee the running of each workhouse.

The Guardians were granted the power to 'relieve and set to work....the destitute poor as by reason of old age, infirmity or defect may be unable to support themselves, and destitute children....[and others] who cannot 'support themselves by their own industry, or by