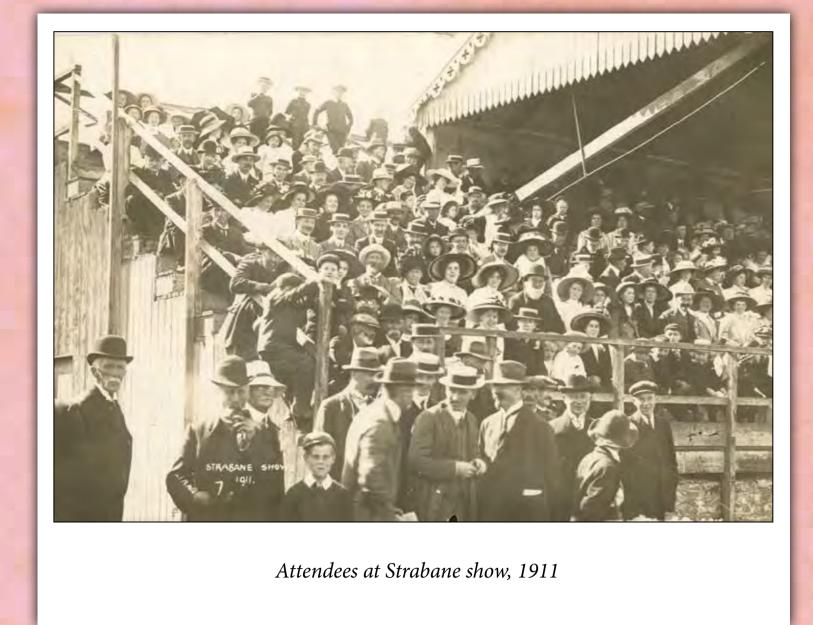

# Ladies of County Donegal

The Boyton family, c.1890

Mary E Boyton sewing, 1862

Mrs Boyd of Lifford

any women have lived and worked in the houses of the landed gentry in County Donegal. The lives and experiences of these women depended on lacksquare their social status and class. Women born into wealthy families such as the Boytons and Montgomerys of Convoy House or the Stewarts of Ards lived in fine houses, employed servants to do domestic chores, and enjoyed leisure activities such as letter writing, needlework, drawing and music, as well as travel, fashion, high society and the pursuit of a good marriage. By contrast, the lives of female domestic staff, including housemaids, kitchen maids and scullery maids who worked in the homes of the landed gentry, were filled with monotonous lengthy daily chores such as fetching and carrying, laundry, lighting fires, cleaning, cooking and taking care of the ladies of the house.