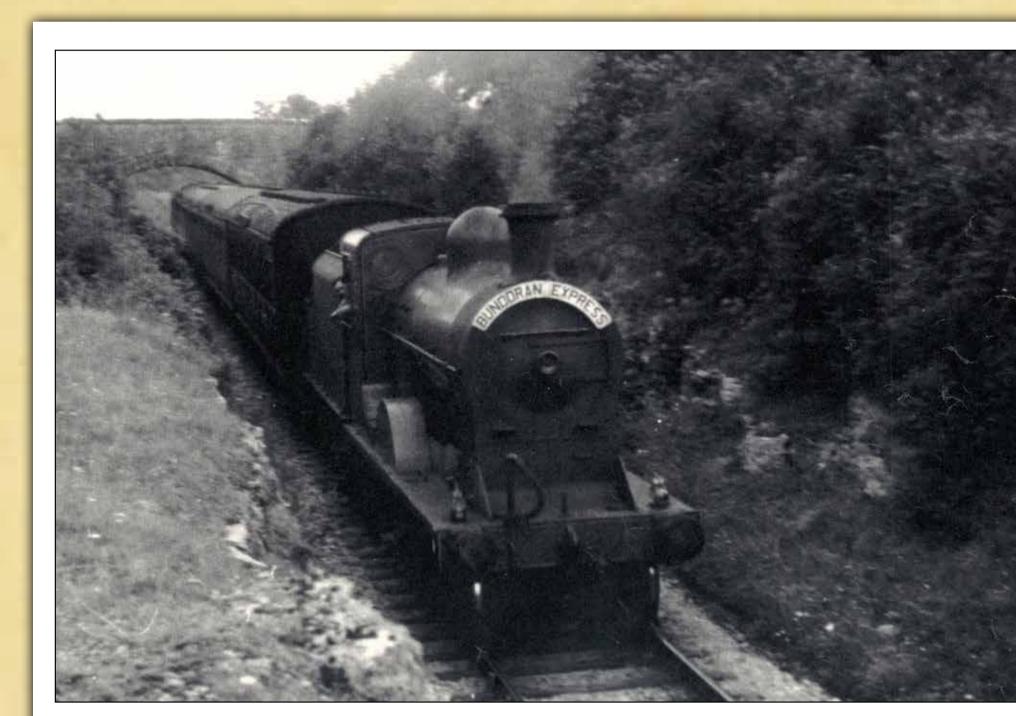

first line of the County Donegal Railway network, opened on 7th September 1863. For the next hundred years or so, three companies, The County Donegal Railway, Londonderry & Lough Swilly Railway, and The Great Northern Railway operated train services in County Donegal.

Donegal County Archives holds a large collection of records connected to the Donegal Railways including: Londonderry & Lough Swilly railway records, West Donegal Railway Drawings 1880, Finn Valley Railway plans 1860, and photographs of trains and stations from across the county, 1951 – 1960.

Our exhibition contains images from a collection of photographs by A.M. Davies taken in the 1950s - the last years of the Donegal Railway, as well as a railway magazine, flyers, posters, and a timetable.



Railway Station, Killybegs



Rail Bundoran Express - On the Bundoran Express near Pettigo, August 1956



down, Ireland provides a happy cover the 24 miles, will not be out of place. hunting-ground for the enthusiast. One of the best-known lines is the London- by No. 6, a 4-8-4 tank engine, very large derry & Lough Swilly, which still operates for the gauge and weighing 52 tons, after some 30 route miles of the three-foot several of us had assisted the station staff gauge, mostly in Eire. A long to push clear a van which had been left in somewhat rambling branch, avoiding the possession of No. 1 platform by some places most likely to supply it with previous shunting operations. It consisted is now closed completely.

traffic, but not the centres of scenic of a tank wagon, some assorted vansinterest, began at Letterk