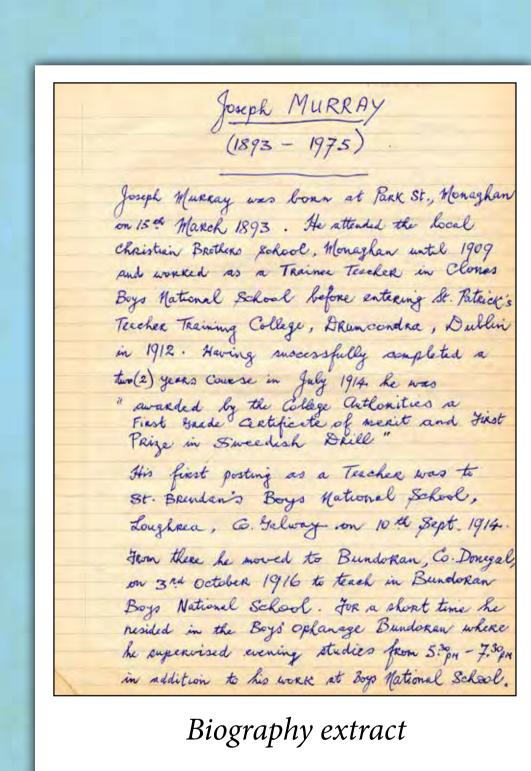

TO

Bucy Sally Long Sally Sal

Telegram, 1922

Letter from Michael Loughlin re his captivity, 1922

oseph Murray was born on 15 March 1893 in Monaghan. He trained as a national school teacher in St Patrick's Training college, Drumcondra. A fluent Irish speaker, he was prominent in the Gaelic League and GAA throughout his life. He moved to Bundoran in 1916 where he taught in Bundoran boys' national school and orphanage. From 1918 to 1922 he played a prominent role in the War of Independence and the early Civil War, attaining the rank of Brigadier in the Fourth Brigade, South East Donegal, First Northern Division of the IRA/Volunteers. Murray joined the Garda Siochana in October 1922 with the rank of inspector and was promoted to superintendent in 1924. He retired in 1958 and returned with his wife to Bundoran where he died in 1975.