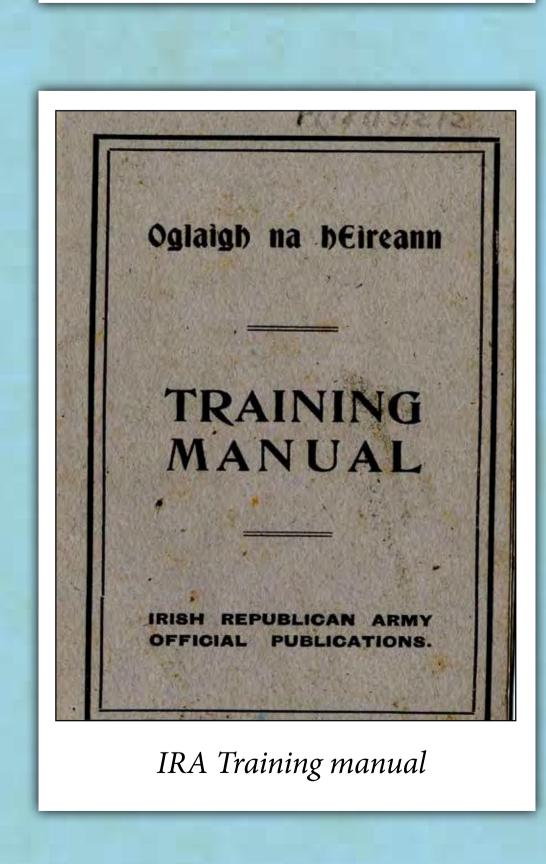

## The Joseph Murray Collection

Volunteers (IRA), south Donegal, 1921 – 1922

Photograph of Murray

POST OFFICE
TELEGRAPHS.

This Form must accompany any inquiry respecting this Telegram.

Office of Origin and Service Instructions.

TO

Bucy Sally Long Sally Sal

Telegram, 1922

Letter from Michael Loughlin re his captivity, 1922

oseph Murray was born on 15 March 1893 in Monaghan. He trained as a national school teacher in St Patrick's Training college, Drumcondra. A fluent Irish speaker, he was prominent in the Gaelic League and GAA throughout his life. He moved to Bundoran in 1916 where he taught in Bundoran boys' national school and orphanage. From 1918 to 1922 he played a prominent role in the War of Independence and the early Civil War, attaining the rank of Brigadier in the Fourth Brigade, South East Donegal, First Northern Division of the IRA/Volunteers. Murray joined the Garda Siochana in October 1922 with the rank of inspector and was promoted to superintendent in 1924. He retired in 1958 and returned with his wife to Bundoran where he died in 1975.

The Collection of the papers of Supt. Murray were kindly donated by his son Patrick to Donegal County Archives in September 2010.

The papers of Joseph Murray consist of original archival documents of national significance which disclose the high level of IRA activity in south Donegal, particularly Bundoran and Ballyshannon, during the War of Independence and leading up to the Civil War.

Images in this exhibition include documents generated by members of the Fourth Brigade, First Northern Division of the IRA/Volunteers, including correspondence between Joseph Murray and Sean MacCumhaill, army manuals and internal reports, photographs, and a variety of items personal to Murray which reflect the many different aspects of his life.