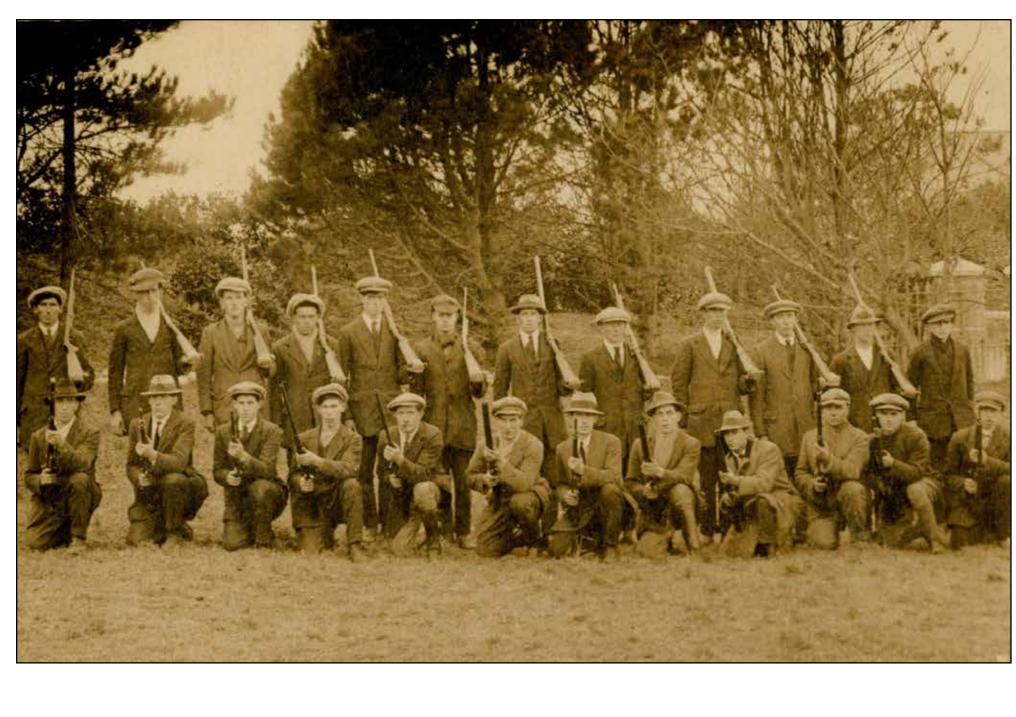

## The Joseph Murray Collection

Volunteers (IRA), south Donegal, 1921 – 1922

Photograph of Murray

POST OFFICE
TELEGRAPHS.

This Form must accompany any inquiry respecting this Telegram.

Office of Origin and Service Instructions.

TO

Bucy Sally Long Sally Sal

Telegram, 1922

Letter from Michael Loughlin re his captivity, 1922

oseph Murray was born on 15 March 1893 in Monaghan. He trained as a national school teacher in St Patrick's Training college, Drumcondra. A fluent Irish speaker, he was prominent in the Gaelic League and GAA throughout his life. He moved to Bundoran in 1916 where he taught in Bundoran boys' national school and orphanage. From 1918 to 1922 he played a prominent role in the War of Independence and the early Civil War, attaining the rank of Brigadier in the Fourth Brigade, South East Donegal, First Northern Division of the IRA/Volunteers. Murray joined the Garda Siochana in October 1922 with the rank of inspector and was promoted to superintendent in 1924. He retired in 1958 and returned with his wife to Bundoran where he died in 1975.

The Collection of the papers of Supt. Murray were kindly donated by his son Patrick to Donegal County Archives in September 2010.

The papers of Joseph Murray consist of original archival documents of national significance which disclose the high level of IRA activity in south Donegal, particularly Bundoran and Ballyshannon, during the War of Independence and leading up to the Civil War.

Images in this exhibition include documents generated by members of the Fourth Brigade, First Northern Division of the IRA/Volunteers, including correspondence between Joseph Murray and Sean MacCumhaill, army manuals and internal reports, photographs, and a variety of items personal to Murray which reflect the many different aspects of his life.