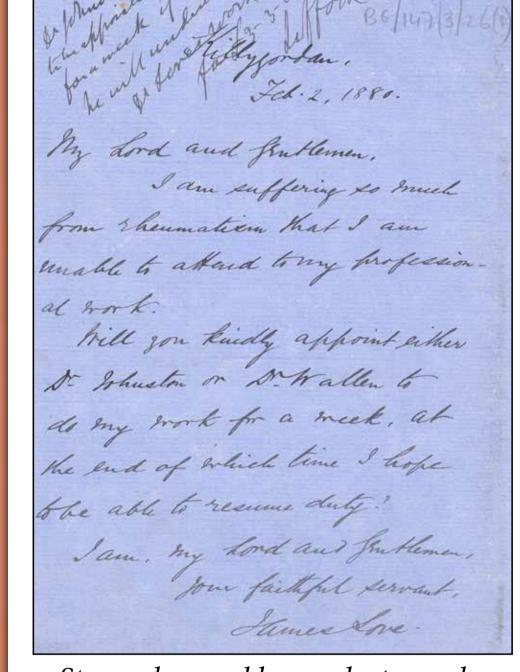

|

COMPOSITION AND GRAMMAR.

The Educational Company's New Plan of Work and Progress Record for Carndonagh National School.

Writing subject Weather , Sente

Marrieg + Statung Parts



Going to school in the Bluestack Mountains, 1920s, from article 'Growing up in Donegal' by Patrick Campbell in Beáloideas



Arithmetic and History Curriculum from Progress



teacher who is of a different religious denomination

from the child...."1899

Report of Drumbeg National School 1920 – 1921 A Trek through Time: Images from Donegal County Archives

### The Workhouses of County Donegal







Dunfanaghy Indoor Relief register



First meeting of Milford Board of Guardians, August 1841



Stranorlar public health inspection report, 1887



Poor Law Commissioners Report, Ireland, 1850



Stranorlar workhouse doctor seeks leave, 1880

Widespread poverty in Ireland led to the Poor Law (Ireland) Act in 1838. Under this act the country was divided into poor law unions, each with a workhouse at its centre. The unions were controlled by the Poor Law Commissioners until 1872, then by the Local Government Board. Each union was managed by a 'Board of Guardians' whose duty was to oversee the running of each workhouse.

The Guardians were granted the power to 'relieve and set to work....the destitute poor as by reason of old age, infirmity or defect may be unable to support themselves, and destitute children....[and others] who cannot 'support themselves by their own industry, or by other lawful means'. Relief granted to individuals under the act was deemed to be a loan. No-one had