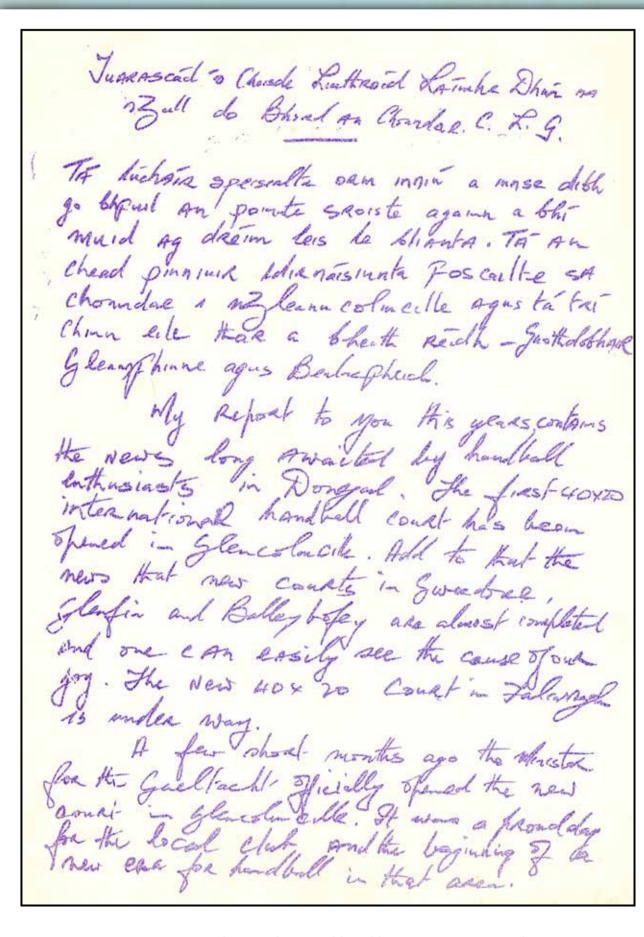

The Archives of the Donegal County Board of the GAA were deposited with the Archives Service in 2006; a significant collection of GAA photographs were also donated by Mr Joe O'Loughlin.

This collection, dating from 1927 to 2012, contains a wide variety of material reflecting the range of activities of the GAA in Co. Donegal. Included are minute books, correspondence, financial records and reports, which reflect the inner workings of the county board. There are also archives from the various committees of the county board, including the regional boards, minor and hurling boards; and relating to the development of camogie.

The images in this exhibition include photographs, extracts from reports and match programmes, tickets, posters and correspondence.











Logo for Ulster Camogie



Report regarding handball in Donegal, 1981

















## Donegal Archives of Emigration



Tory Island 'Departure Imminent', September 1965



The "Erin" sailing ship (1835) from the McCorkell Line of Derry



The "Mohongo" sailing ship (1851) from the McCorkell Line of Derry



Homestead Certificate 1890s



Parish Welcome Home 1967



MEMORANDA

ounty Donegal's population stood at 300,000 in 1841, but by 1971 had dropped to 108,544. Donegal County Archives holds many records, including Poor Law Union records and Donegal Board of Health and Public Assistance records, which increase our understanding of why population decrease and emigration occurred on such a vast scale.

In 1842 the Poor Law Commissioners record in their annual report that 'it will be worthy of consideration if s