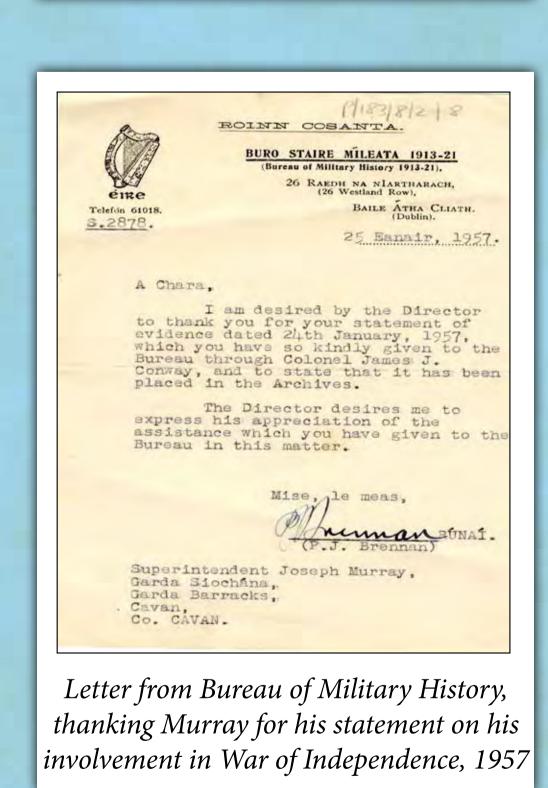

The Collection of the papers of Supt. Murray were kindly donated by his son Patrick to Donegal County Archives in September 2010.

The papers of Joseph Murray consist of original archival documents of national significance which disclose the high level of IRA activity in south Donegal, particularly Bundoran and Ballyshannon, during the War of Independence and leading up to the Civil War.

Images in this exhibition include documents generated by members of the Fourth Brigade, First Northern Division of the IRA/Volunteers, including correspondence between Joseph Murray and Sean MacCumhaill, army manuals and internal reports, photographs, and a variety of items personal to Murray which reflect the many different aspects of his life.