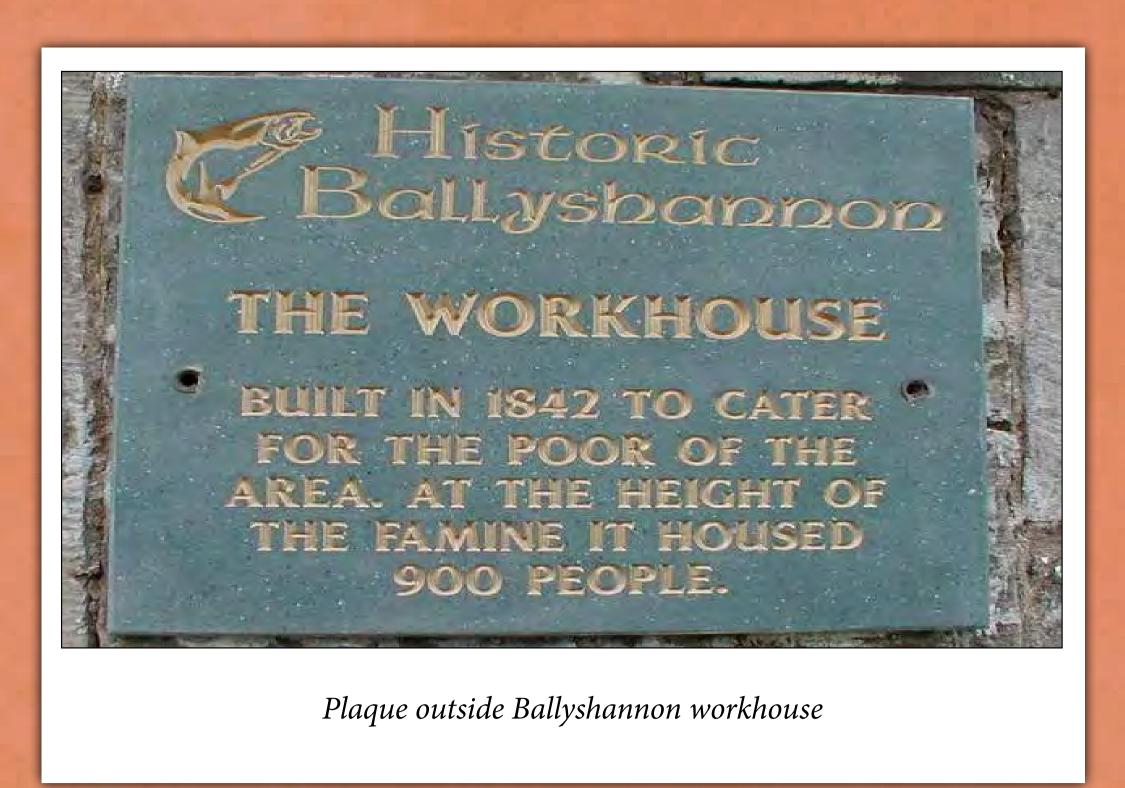

|
| ROGE       | MAR.  | Dividing centeries into Man-              | Distributive fromones                                                                                                          |

COMPOSITION AND GRAMMAR.

The Educational Company's New Plan of Work and Progress Record for Carndonagh National School.

Writing subject Weather , Sente

Marrieg + Statung Parts



Going to school in the Bluestack Mountains, 1920s, from article 'Growing up in Donegal' by Patrick Campbell in Beáloideas



Arithmetic and History Curriculum from Progress



teacher who is of a different religious denomination

from the child...."1899

Report of Drumbeg National School 1920 – 1921 A Trek through Time: Images from Donegal County Archives

### The Workhouses of County Donegal







Dunfanaghy Indoor Relief register



First meeting of Milford Board of Guardians, August 1841



Stranorlar public health inspection report, 1887



Poor Law Commissioners Report, Ireland, 1850



Stranorlar workhouse doctor seeks leave, 1880

Widespread poverty in Ireland led to the Poor Law (Ireland) Act in 1838. Under this act the country was divided into poor law unions, each with a workhouse at its centre. The unions were controlled by the Poor Law Commissioners until 1872, then by the Local Government Board. Each union was managed by a 'Board of Guardians' whose duty was to oversee the running of each workhouse.

The Guardians were granted the power to 'relieve and set to work....the destitute poor as by reason of old age, infirmity or defect may be unable to support themselves