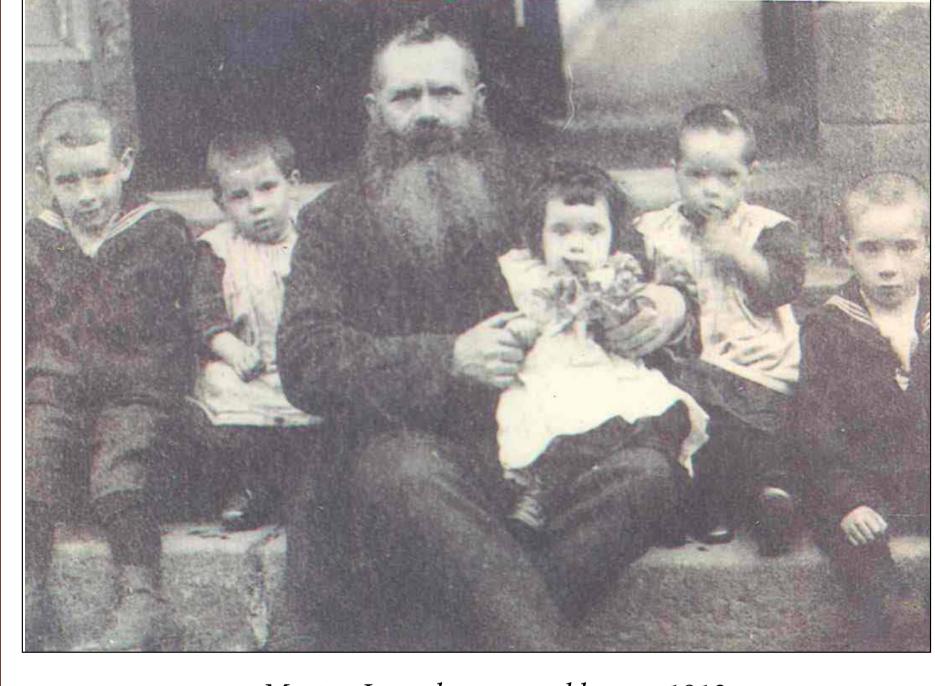

food was scarce and monotonous, though conditions did gradually improve in the late 19th century. The Boards of Guardians and workhouses were formally abolished by the Free State government in 1922.

In County Donegal eight workhouses were built in the 1840s: in Ballyshannon, Donegal, Dunfanaghy, Glenties, Inishowen (Carndonagh), Letterkenny, Milford and Stranorlar. The Collection includes minutes of meetings of the boards, indoor and outdoor relief registers, dispensary minute books, diet books, medical registers, admission and death registers, a punishment book, official notices, statistics, correspondence, some photographs and accounts. A small sample of this rich and varied collection is on display for our exhibition.



Inishowen Guardians, late 19th century



Glenties turf notice



Master, Letterkenny workhouse, 1912



Request by inmate of Letterkenny workhouse 1865



Poor Law Commissioners Plan of workhouses in Ireland



workhouse, 1882

The Master Resported as follows;

The Provisions received for last week were good

11 Susan Maid 26 Servant Union at Large

Revolved - That the Sanction of the D.G. Board be requested for the expendeture of & 60 for Passage and Outful in sending the above Persons to Canada. The amount to be apportioned on the Pulnion at Large and the several Devisions to which they are respectively chargeable

The Reliving Officer Reported that he visited the

Child Charles Hillen out at at alterse and Lound him

a Letter from the adjutant of the Mellia requestion to have the portion of the Back Buildings, that

numain in the occupation of the