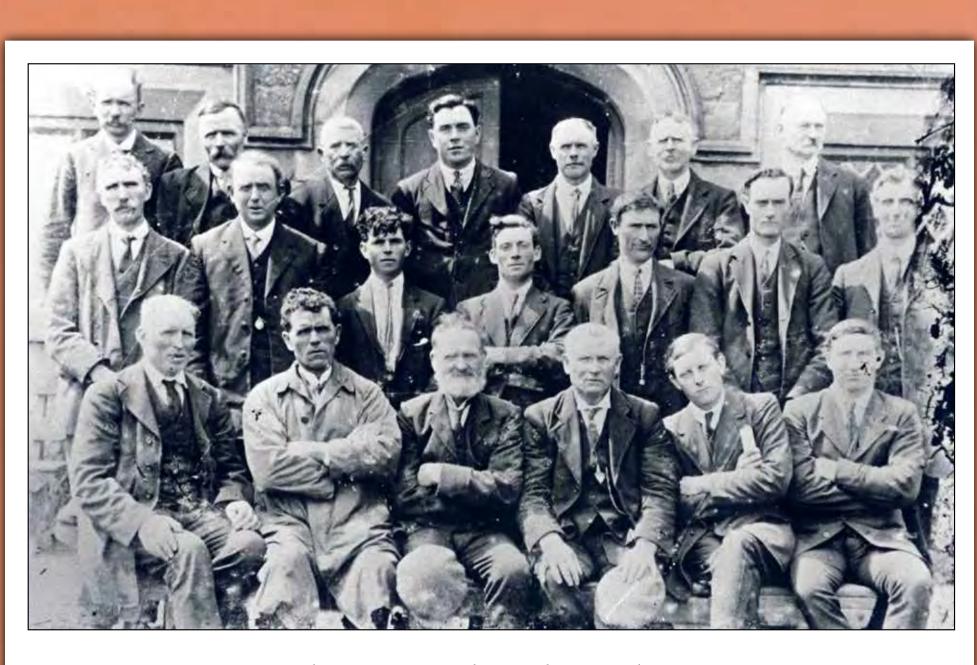

the workhouse was tough, families were split up, work was hard and food was scarce and monotonous, though conditions did gradually improve in the late 19th century. The Boards of Guardians and workhouses were formally abolished by the Free State government in 1922.

In County Donegal eight workhouses were built in the 1840s: in Ballyshannon, Donegal, Dunfanaghy, Glenties, Inishowen (Carndonagh), Letterkenny, Milford and Stranorlar. The Collection includes minutes of meetings of the boards, indoor and outdoor relief registers, dispensary minute books, diet books, medical registers, admission and death registers, a punishment book, official notices, statistics, correspondence, some photographs and accounts. A small sample of this rich and varied collection is on display for our exhibition.



Inishowen Guardians, late 19th century



Glenties turf notice



Master, Letterkenny workhouse, 1912



Request by inmate of Letterkenny workhouse 1865



Poor Law Commissioners Plan of workhouses in Ireland



workhouse, 1882

The Master Resported as follows;

The Provisions received for last week were good

11 Susan Maid 26 Servant Union at Large

Revolved - That the Sanction of the D.G. Board be requested for the expendeture of & 60 for Passage and Outful in sending the above Persons to Canada. The amount to be apportioned on the Pulnion at Large and the several Devisions to which they are respectively chargeable

The Reliving Officer Reported that he visited the

Child Charles Hillen out at at alterse and Lound him

a Letter from the adjutant of the Mellia requestion to have the por