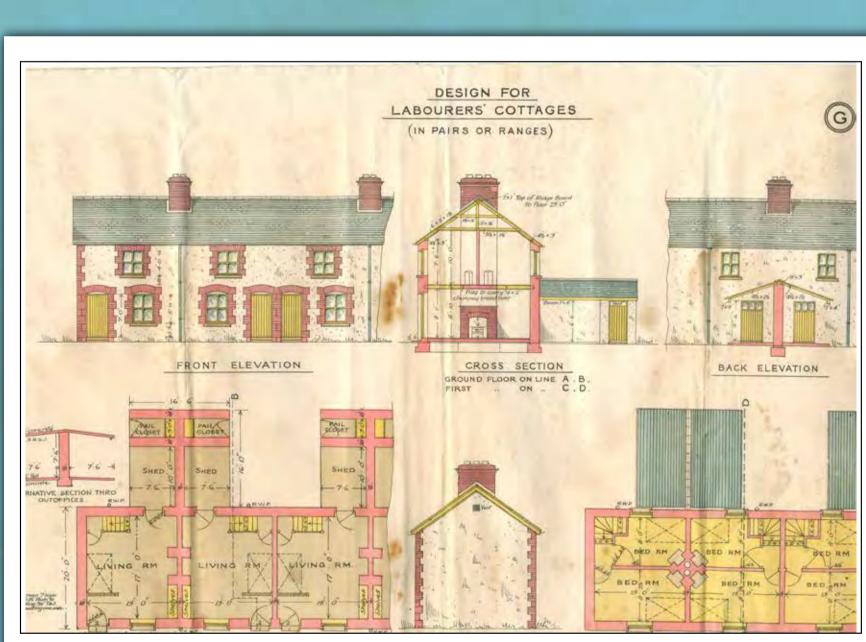

earg....'.

The Ordnance Survey Office began surveying Ireland in the mid 1820s and by 1846 the surveyors had completed their work of mapping the entire country on a very detailed scale. In addition to mapping all the townlands and geographic features of the county, the Ordnance Survey maps of Donegal (1830s – 1840s) depict corn mills and kilns, tuck mills, holy wells, schools, churches, grave yards, castles, weirs, quarries and much more.

Our exhibition includes Ordnance Survey maps, Co. Donegal local authorities' maps and plans, Baptista Boazio map of Ireland 1599, W. Beaufort's original engraving of Lough Derg 1804, the Crest of Donegal Grand Jury, Barony of Raphoe 1830s, and a map of the Mass Rocks of Inishowen, c.1960.



Doon Well on O.S. Map 1905



Design for Labourers' Cottages



Design for Labourers' Cottages (in pairs or Ranges)



Doon Well, 1857



County Council Map of Donegal



O.S. Map of Gola Island 1830s – 1840s



DONEGAL

Map of County Donegal 1886



Map of Lifford by Richard Bartlett 1600



Lough Derg, 1804



Tomb of Niall-Mor, sketch from Illustrated Handbook of The Scenery and Antiquities of South - Western Donegal, 1872



Proposed Labourers' Cottages



## The Railways of County Donegal



Londonderry & Lough Swilly Railway, Letterkenny No 3 shunts to prepare Derry Train 03/06/1952



Through Barnesmore Gap, 1952



Londonderry & Lough Swilly Railway, Bridgend, June 1952



Carndonagh Station (Terminus) with Swilly Road Lorry No. 125, June 1959



Tooban Junction, June 1952



Letterkenny Station, June 1952

he Finn Valley route, the first lin