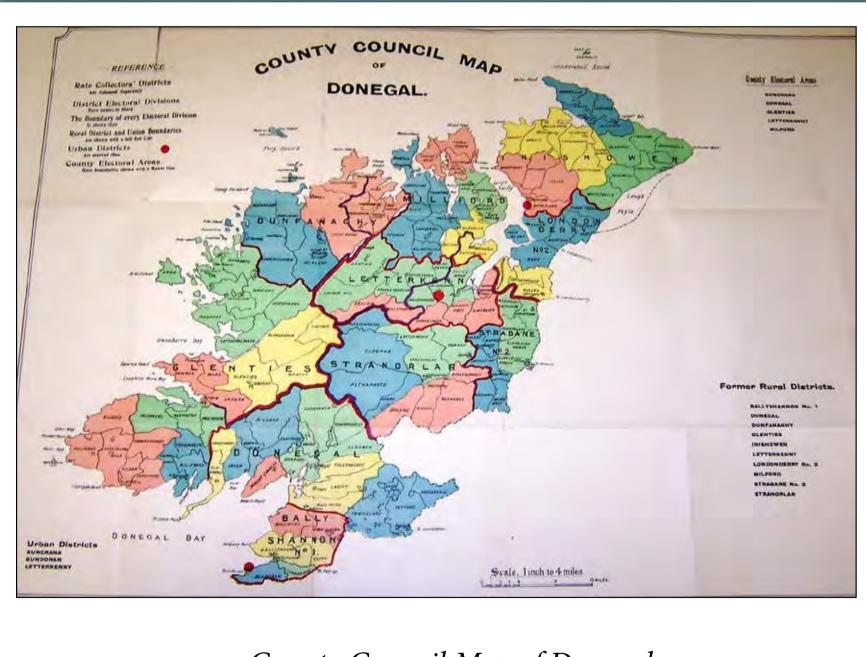

1820s and by 1846 the surveyors had completed their work of mapping the entire country on a very detailed scale. In addition to mapping all the townlands and geographic features of the county, the Ordnance Survey maps of Donegal (1830s – 1840s) depict corn mills and kilns, tuck mills, holy wells, schools, churches, grave yards, castles, weirs, quarries and much more.

Our exhibition includes Ordnance Survey maps, Co. Donegal local authorities' maps and plans, Baptista Boazio map of Ireland 1599, W. Beaufort's original engraving of Lough Derg 1804, the Crest of Donegal Grand Jury, Barony of Raphoe 1830s, and a map of the Mass Rocks of Inishowen, c.1960.



Doon Well on O.S. Map 1905



Design for Labourers' Cottages



Design for Labourers' Cottages (in pairs or Ranges)



Doon Well, 1857



County Council Map of Donegal



O.S. Map of Gola Island 1830s – 1840s



DONEGAL

Map of County Donegal 1886



Map of Lifford by Richard Bartlett 1600



Lough Derg, 1804



Tomb of Niall-Mor, sketch from Illustrated Handbook of The Scenery and Antiquities of South - Western Donegal, 1872



Proposed Labourers' Cottages



## The Railways of County Donegal



Londonderry & Lough Swilly Railway, Letterkenny No 3 shunts to prepare Derry Train 03/06/1952



Through Barnesmore Gap, 1952



Londonderry & Lough Swilly Railway, Bridgend, June 1952



Carndonagh Station (Terminus) with Swilly Road Lorry No. 125, June 1959



Tooban Junction, June 1952



Letterkenny Station, June 1952

he Finn Valley route, the first line of the County Donegal Railway network, opened on 7th September 1863. For