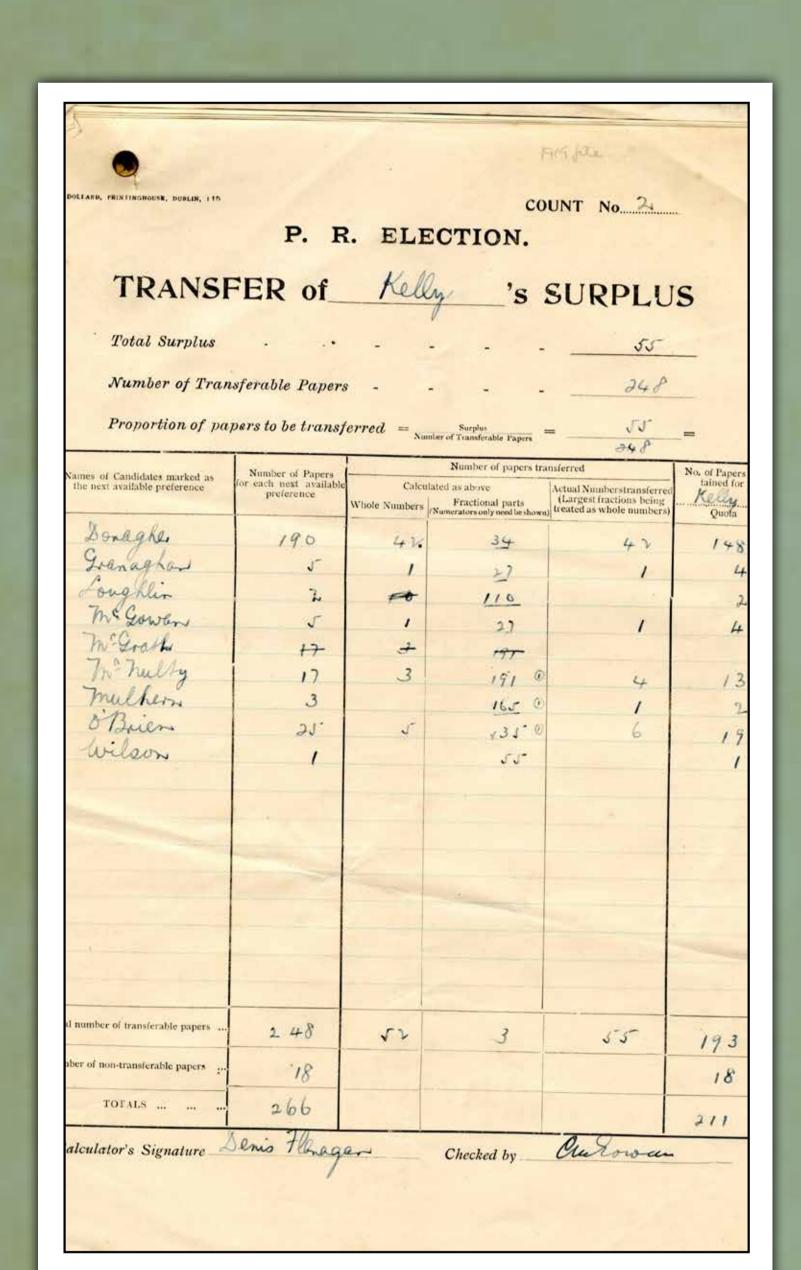

This exhibition highlights items from across this diverse collection, with images of electoral registers, notices of polls, flyers from political parties, election results, documents relating to the introduction of the Proportional Representation system of voting and the historic 1918 general election.