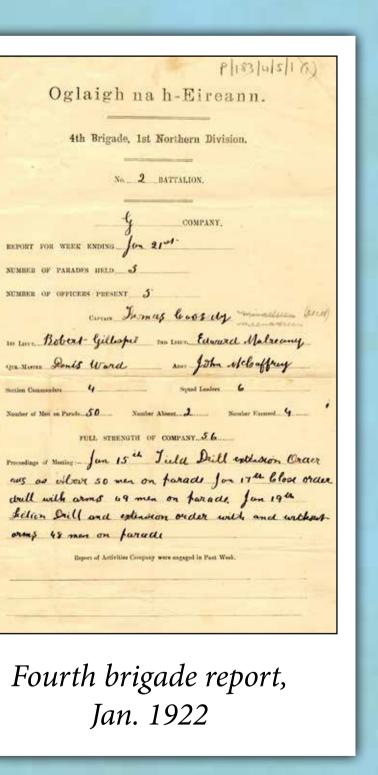

Images in this exhibition include documents generated by members of the Fourth Brigade, First Northern Division of the IRA/Volunteers, including correspondence between Joseph Murray and Sean MacCumhaill, army manuals and internal reports, photographs, and a variety of items personal to Murray which reflect the many different aspects of his life.