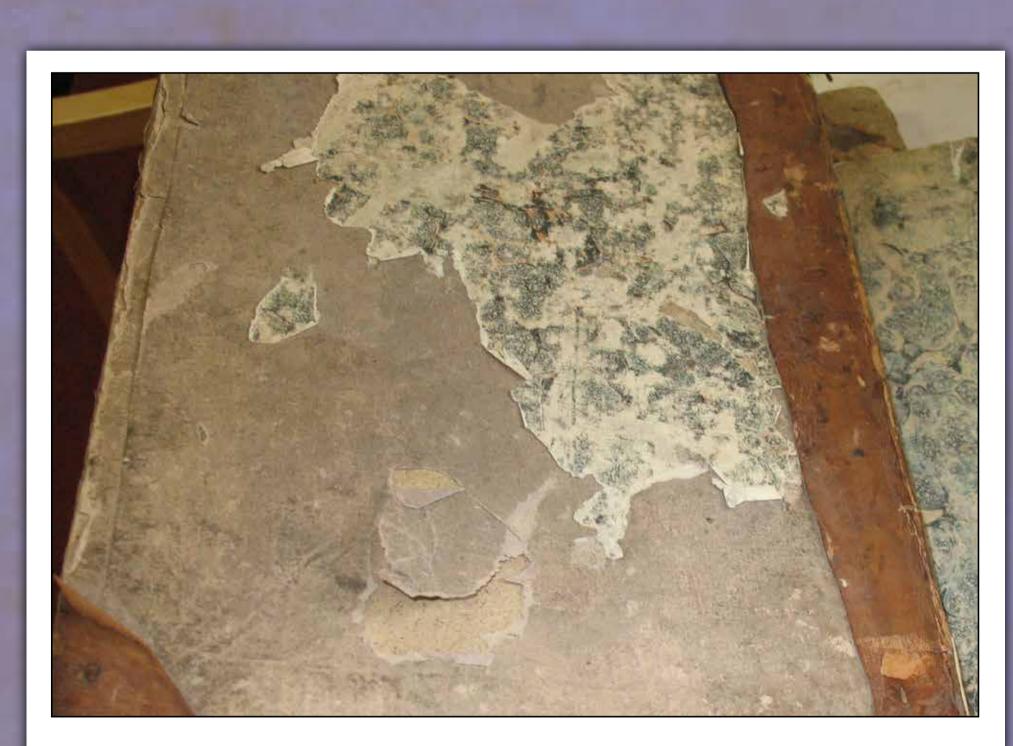

Surviving records of the Donegal Grand Jury date from 1753 to 1899. They include contracts, administrative and financial records, resolutions, minutes of meetings and correspondence. Conservation work has been carried out on the collection. Images in this exhibition include: presentments, correspondence, an extract from a Treasurer's report, and 1899 archives relating to the replacement of the Grand Jury's administrative functions by the newly established Donegal County Council. Also included are photographs of records before and after conservation.

Grand Jury dinner accounts, 1868

Dinner Bill

Dinner Bil

Grand Jury records, before repair

Resolution by Grand Jury regarding its property, 1898

Extract from Grand Jury Assizes, 1793

to Lord Lieutenant regarding ownership of public buildings, 1900.