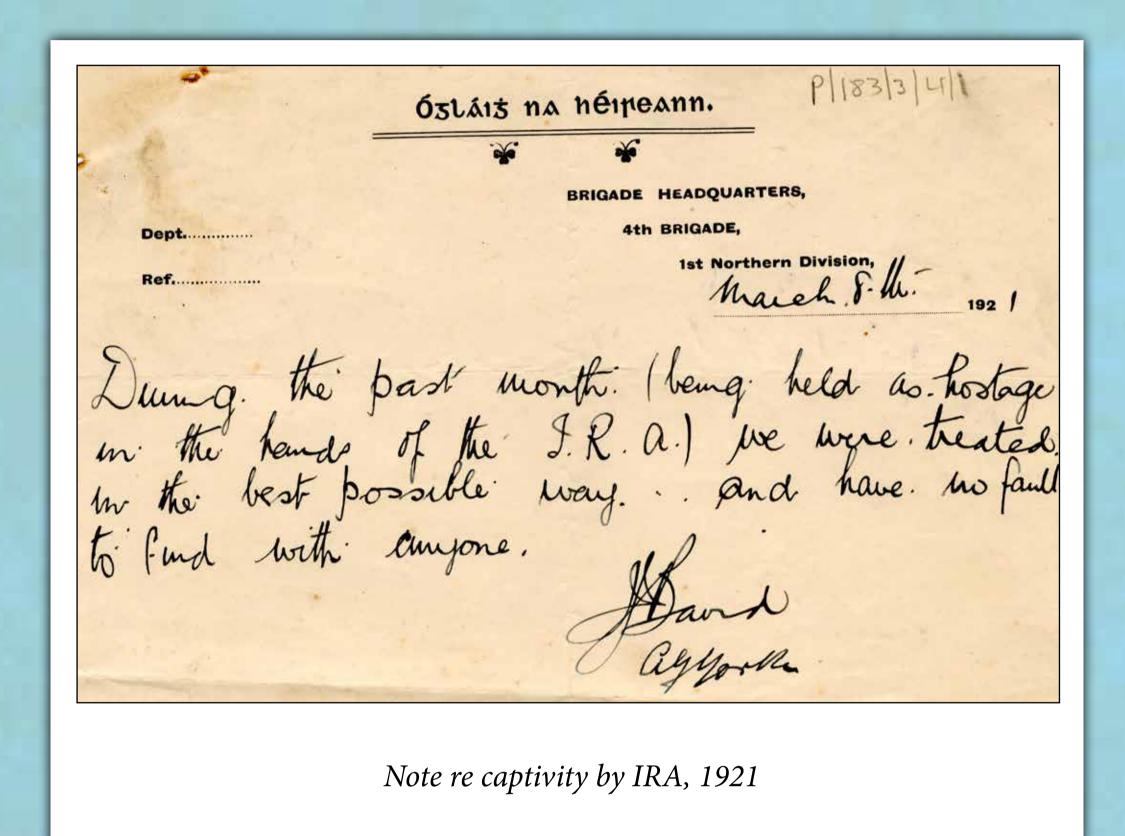

## The Joseph Murray Collection

Volunteers (IRA), south Donegal, 1921 – 1922

Photograph of Murray

POST OFFICE
TELEGRAPHS.

This Form must accompany any inquiry respecting this Telegram.

Office of Origin and Service Instructions.

TO

Bucy Sally Long Sally Sal

Telegram, 1922

Letter from Michael Loughlin re his captivity, 1922

oseph Murray was born on 15 March 1893 in Monaghan. He trained as a national school teacher in St Patrick's Training college, Drumcondra. A fluent Irish speaker, he was prominent in the Gaelic League and GAA throughout his life. He moved to Bundoran in 1916 where he taught in Bundoran boys' national school and orphanage. From 1918 to 1922 he played a prominent role in the War of Independence and the early Civil War, attaining the rank of Brigadier in the Fourth Brigade, South East Donegal, First Northern Division of the IRA/Volunteers. Murray joined the Garda Siochana in October 1922 with the rank of inspector and was promoted to superintendent in 1924. He retired in 1958 and returned with his wife to Bundoran where he died in 1975.

The Collection of the papers of Supt. Murray were kindly donated by his son Patrick to Donegal County Archives in September 2010.

The papers of Joseph Murray consist of original archival documents of national significance which disclose the high level of IRA activity in south Donegal, particularly Bundoran and Ballyshannon, during the War of Independence and leading up to the Civil War.

Images in this exhibition include documents generated by members of the Fourth Brigade, First Northern Division of the IRA/Volunteers, including correspondence between Joseph Murray and Sean MacCumhaill, army manuals and internal reports, photographs, and a variety of items personal to Murray which reflect the many different aspects of his life.