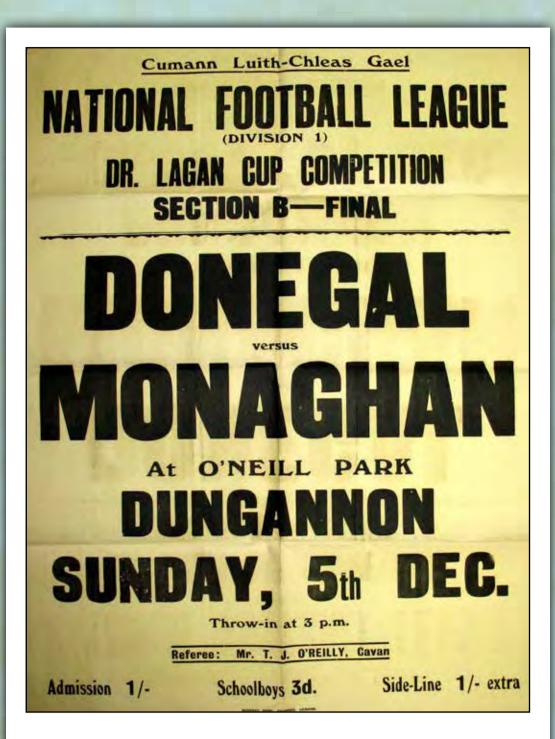

# Arts and the Archives

On Exiles Grief
When I was young without care or sorrow.
I'd a tidy farm in a mountain glen;
With cattle, sheep and a neat thatched cottage
And a girl to love-I was happy then!

ficting all day to the eacher calling
Ploughing my fields by the rivers edge:
Homing across the fields at twilight
While a blackbird piped on a bloswned hedge
Hearing at might the cornorables calling;
I'm meadows wet with the dews of June,
and the wistful croon of the winding river
Thurmwing under the Summer moon,

Portrait of Patrick

e don't necessarily associate archives with works of art. Yet contained within Donegal County Archives' myriad collections are archives that are also individuals' works of art, literature and music. Many of these artworks have been preserved because of the great talents of the artists. Others are preserved for posterity by chance or due to the dedication of a descendant or a collector. Some of this artwork is outstanding, often it is colourful, poignant and funny, occasionally it even verges on the subversive. Many of these art works tell stories or contain messages, hidden or overt.