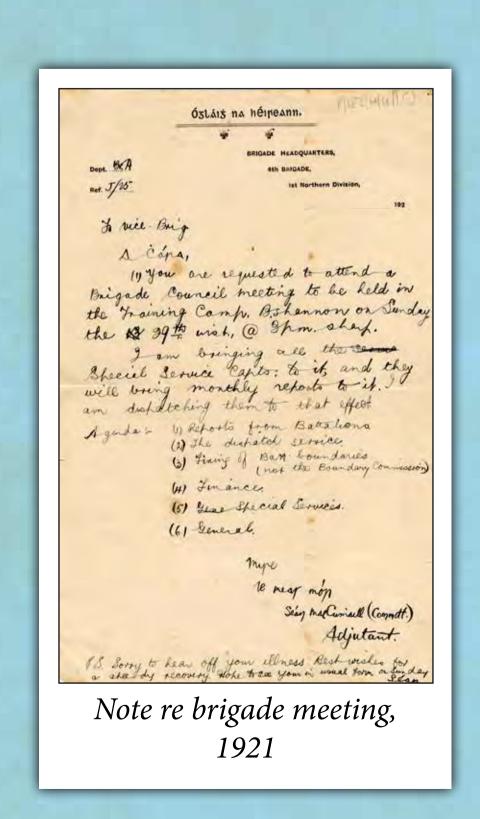

## The Joseph Murray Collection

Volunteers (IRA), south Donegal, 1921 – 1922

Photograph of Murray

POST OFFICE
TELEGRAPHS.

This Form must accompany any inquiry respecting this Telegram.

Office of Origin and Service Instructions.

TO

Bucy Sally Long Sally Sal

Telegram, 1922

Letter from Michael Loughlin re his captivity, 1922

oseph Murray was born on 15 March 1893 in Monaghan. He trained as a national school teacher in St Patrick's Training college, Drumcondra. A fluent Irish speaker, he was prominent in the Gaelic League and GAA throughout his life. He moved to Bundoran in 1916 where he taught in Bundoran boys' national school and orphanage. From 1918 to 1922 he played a prominent role in the War of Independence and the early Civil War, attaining the rank of Brigadier in the Fourth Brigade, South East Donegal, First Northern Division of the IRA/Volunteers. Murray joined the Garda Siochana in October 1922 with the rank of inspector and was promoted to superintendent in 1924. He retired in 1958 and returned with his wife to Bundoran where he died in 1975.

The Collection of the papers of Supt. Murray were kindly donated by his son Patrick to Donegal County Archives in September 2010.

The papers of Joseph Murray consist of original archival documents of national significance which disclose the high level of IRA activity in south Donegal, particularly Bundoran and Ballyshannon, during the War of Independence and leading up to the Civil War.

Images in this exhibition include documents generated by members of the Fourth Brigade, First Northern Division of the IRA/Volunteers, including correspondence between Joseph Murray and Sean MacCumhaill, army manuals and internal reports, photographs, and a variety of items personal to Murray which reflect the many different aspects of his life.