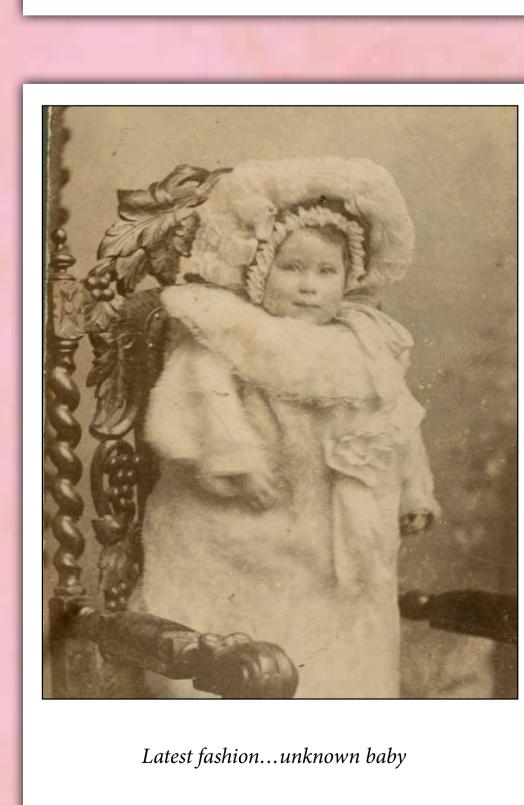

Included for this exhibition are: annotated music sheets from Convoy House, 19th century hand drawn sketches from various sources, handwritten poems by Cathal Ó Searcaigh and Patrick MacGill, humorous verses from visitors to Gweedore Hotel, a stunning photograph of an unknown cottage, drawings from a mid-20th century thesis by Patrick O'Neill, a 1916 piece of school art, and a cartoon from the GAA Collection.