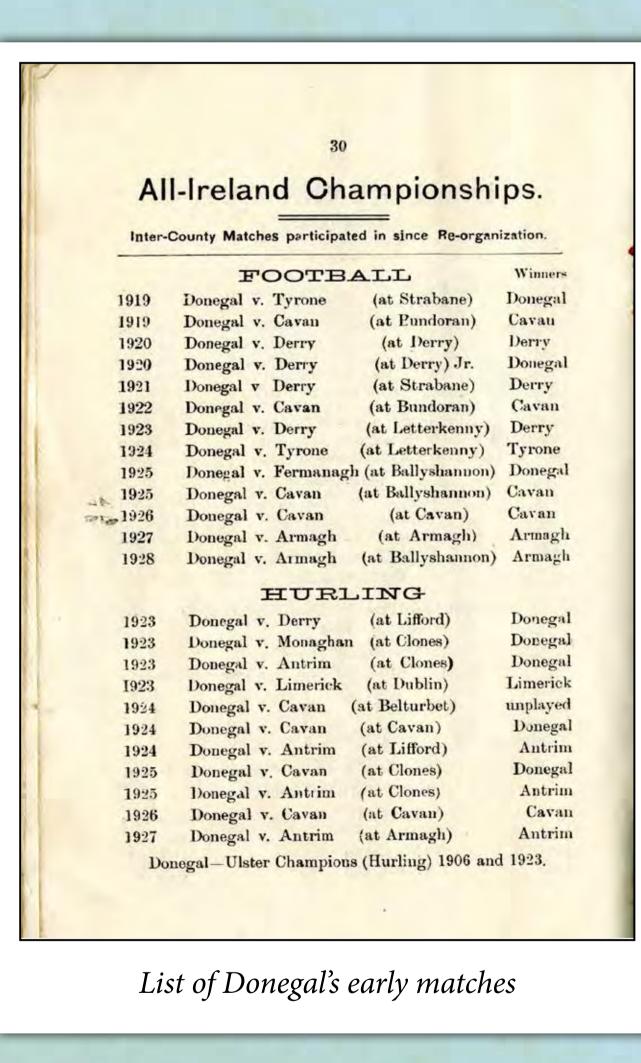

he GAA were deposited with the Archives Service in 2006; a significant collection of GAA photographs were also donated by Mr Joe O'Loughlin.

This collection, dating from 1927 to 2012, contains a wide variety of material reflecting the range of activities of the GAA in Co. Donegal. Included are minute books, correspondence, financial records and reports, which reflect the inner workings of the county board. There are also archives from the various committees of the county board, including the regional boards, minor and hurling boards; and relating to the development of camogie.

The images in this exhibition include photographs, extracts from reports and match programmes, tickets, posters and correspondence.











Logo for Ulster Camogie



Report regarding handball in Donegal, 1981

















## Donegal Archives of Emigration



Tory Island 'Departure Imminent', September 1965



The "Erin" sailing ship (1835) from the McCorkell Line of Derry



The "Mohongo" sailing ship (1851) from the McCorkell Line of Derry



Homestead Certificate 1890s



Parish Welcome Home 1967



MEMORANDA

ounty Donegal's population stood at 300,000 in 1841, but by 1971 had dropped to 108,544. Donegal County Archives holds many records, including Poor Law Union records and Donegal Board of Health and Public Assistance records, which increase our understanding of why population decrease and emigration occurred on such a vast scale.

In 1842 the Poor Law Commissioners record in their annual report that 'it will be worthy of consideration if some arrangement cannot be made for sending a c