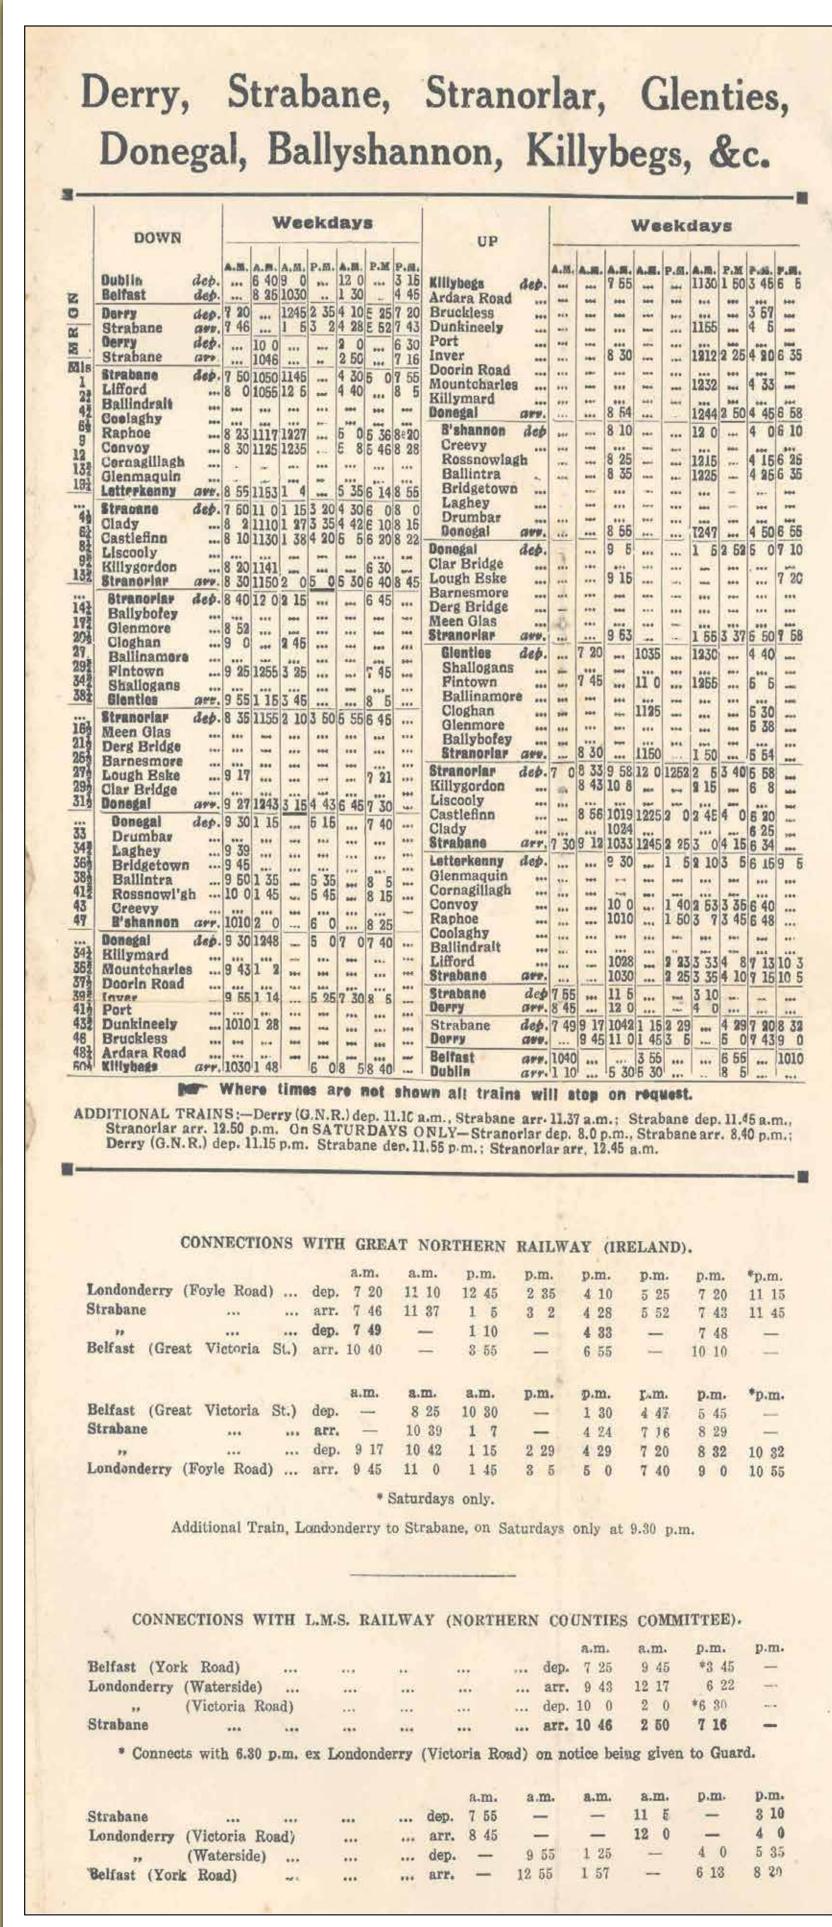

by the afternoon service, and, armed itself. Bridge End is the border station with a camera, duly presented ourselves and the scene of many a sad parting at Graving Dock Station, Londonderry, between enterprising shoppers and their to obtain the much-coveted pass and join purchases-for it is a stronghold of the the 10.45 a.m. mixed train to Letterkenny. Customs !- and half an hour is allowed The Londendorry-Letterkenny line has in the timetable for examination and been described adequately before, and shunting. this article is intended to deal with the At Tooban Junction, the Crewe of the lands that lie beyond, but a few words on system, trains were piling up on the

Our train was backed in ceremoniously

"By Goods Train to Gweedore" from The Railway Magazine, November and December 1949



Train timetable, 1921







A Trek through Time: Images from Donegal County Archives



### Schools and Schooling in Donegal



Newtowncunningham National School c.1900



Glen Lough National School



Classroom, Loreto Convent, Letterkenny c.1960



Photograph of Stranorlar Boys National School pupils 1928 – 1931



Ray Charter School



Saint Patrick's National School near Fort Dunree

Scandard

Exercise book

onegal County Archives holds school roll books and registers from over 100 national schools dated 1850s to 2000s. The collection also includes minute books, circulars, inspectors' reports and syllabus information dating from 1794 to the present day. The County Archives holds two volumes from the only Charter School in Donegal, Ray Charter School Minutes, 1794 – May 1802 and Ray