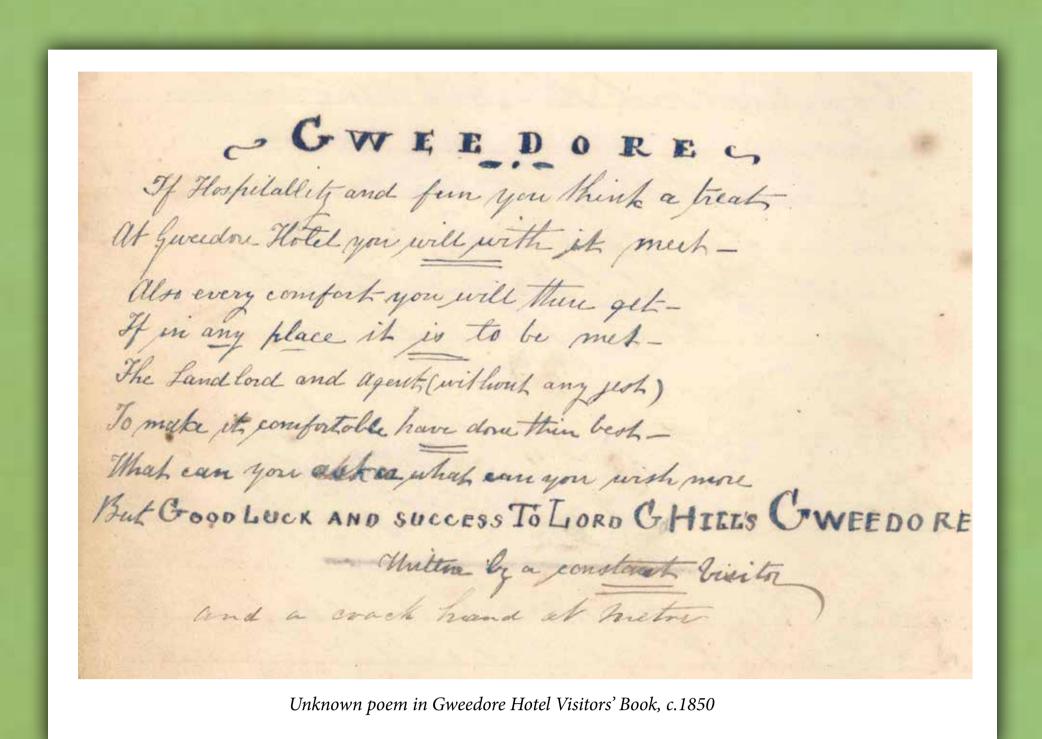

Included for this exhibition are: annotated music sheets from Convoy House, 19th century hand drawn sketches from various sources, handwritten poems by Cathal Ó Searcaigh and Patrick MacGill, humorous verses from visitors to Gweedore Hotel, a stunning photograph of an unknown cottage, drawings from a mid-20th century thesis by Patrick O'Neill, a 1916 piece of school art, and a cartoon from the GAA Collection.