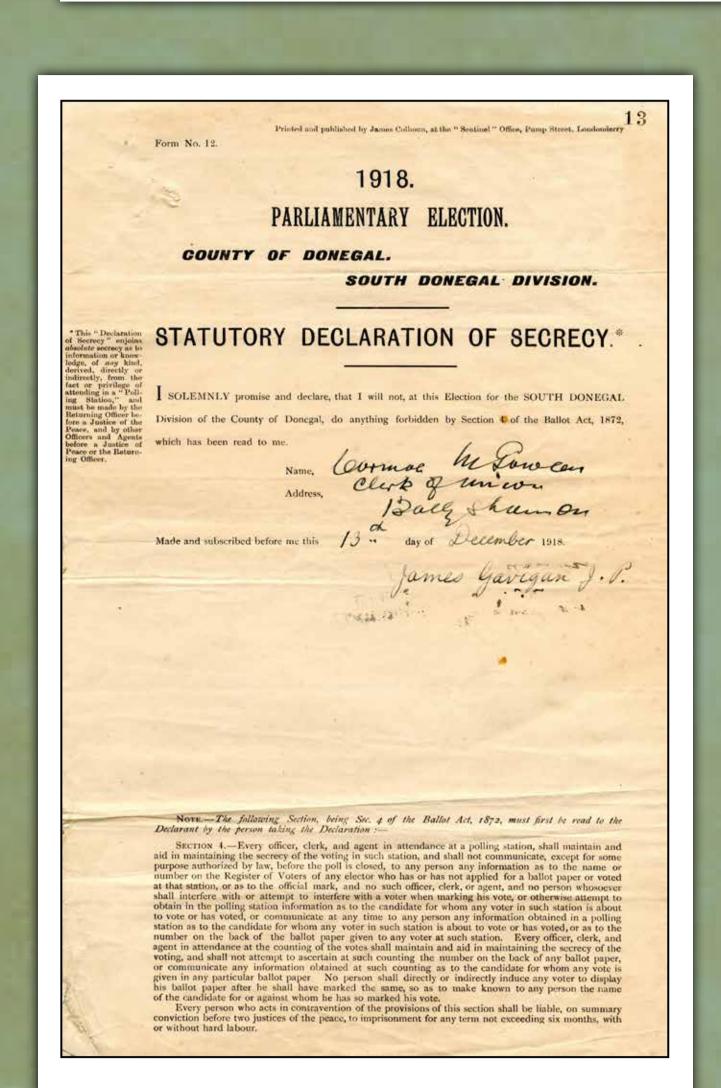

*Letter re: elections, 1925* 

Declaration of Secrecy taken by parliamentary

election officials, 1918

Election ballots tally, 1920 local government

elections

LOCAL ELECTORAL AREA OF BALLYSHANNON RURAL

he 1898 Local Government (Ireland) Act created democratically elected County Councils and Urban and Rural District Councils for the first time. The Act opened up voting to all householders and women (with a property qualification) for the first time.