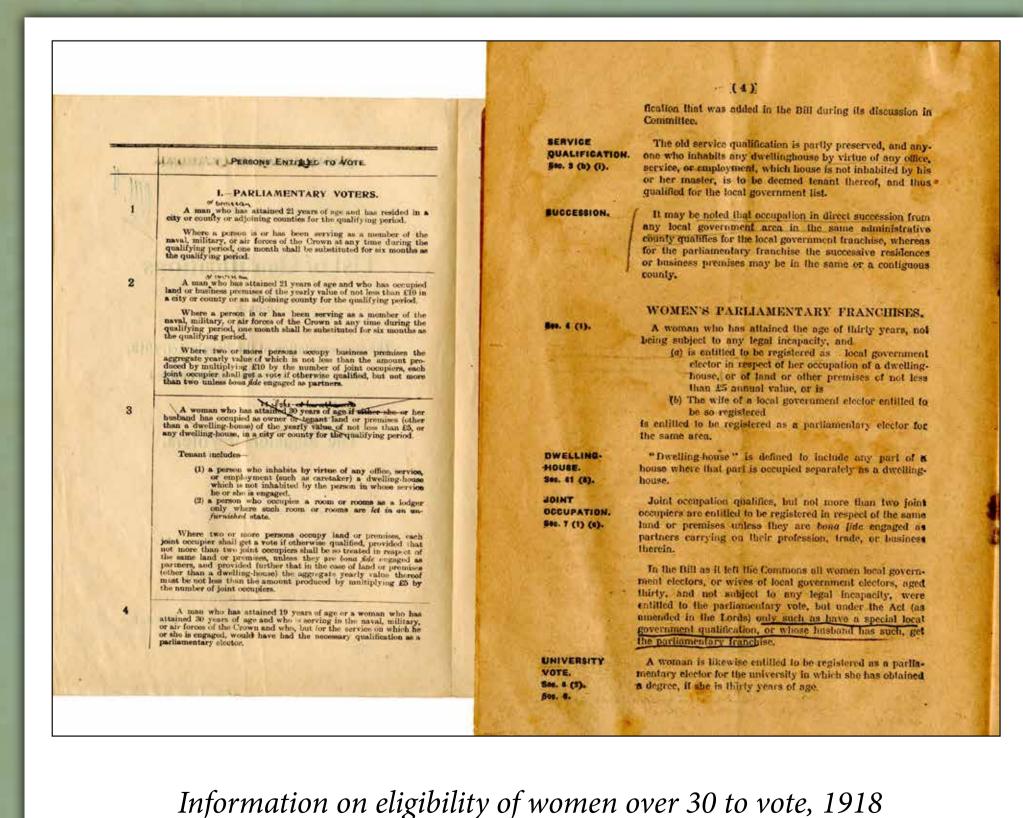

*Letter re: elections, 1925* 

Declaration of Secrecy taken by parliamentary

election officials, 1918

Election ballots tally, 1920 local government

elections

LOCAL ELECTORAL AREA OF BALLYSHANNON RURAL

he 1898 Local Government (Ireland) Act created democratically elected County Councils and Urban and Rural District Councils for the first time. The Act opened up voting to all householders and women (with a property qualification) for the first time.