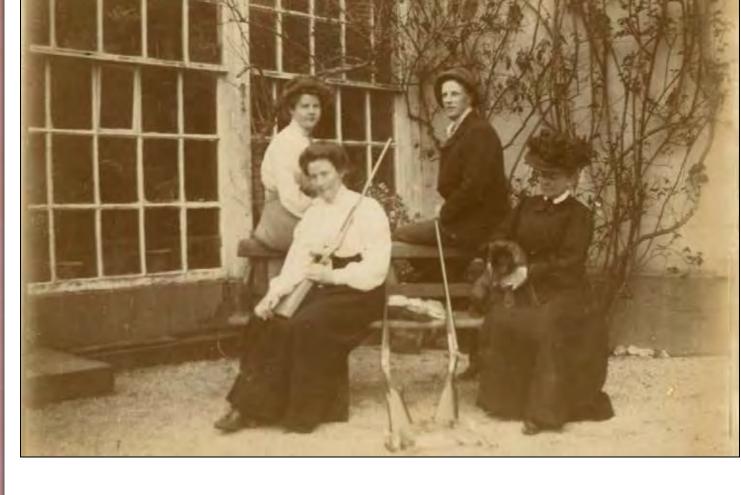

# Ladies of County Donegal

The Boyton family, c.1890

Mary E Boyton sewing, 1862

Mrs Boyd of Lifford

any women have lived and worked in the houses of the landed gentry in County Donegal. The lives and experiences of these women depended on lacksquare their social status and class. Women born into wealthy families such as the Boytons and Montgomerys of Convoy House or the Stewarts of Ards lived in fine houses, employed servants to do domestic chores, and enjoyed leisure activities such as letter writing, needlework, drawing and music, as well as travel, fashion, high society and the pursuit of a good marriage. By contrast, the lives of female domestic staff, including housemaids, kitchen maids and scullery maids who worked in the homes of the landed gentry, were filled with monotonous lengthy daily chores such as fetching and carrying, laundry, lighting fires, cleaning, cooking and taking care of the ladies of the house.