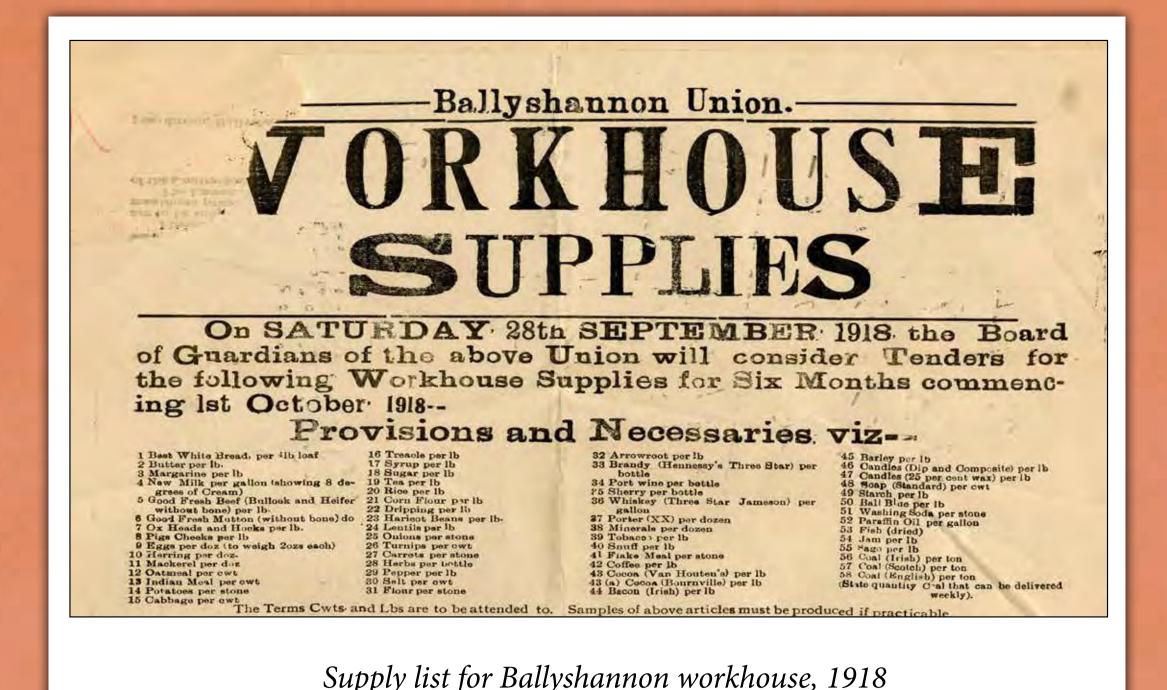

|
| ROGE       | MAR.  | Dividing centeries into Man-              | Distributive fromones                                                                                                          |

COMPOSITION AND GRAMMAR.

The Educational Company's New Plan of Work and Progress Record for Carndonagh National School.

Writing subject Weather , Sente

Marrieg + Statung Parts



Going to school in the Bluestack Mountains, 1920s, from article 'Growing up in Donegal' by Patrick Campbell in Beáloideas



Arithmetic and History Curriculum from Progress



teacher who is of a different religious denomination

from the child...."1899

Report of Drumbeg National School 1920 – 1921 A Trek through Time: Images from Donegal County Archives

### The Workhouses of County Donegal







Dunfanaghy Indoor Relief register



First meeting of Milford Board of Guardians, August 1841



Stranorlar public health inspection report, 1887



Poor Law Commissioners Report, Ireland, 1850



Stranorlar workhouse doctor seeks leave, 1880

Widespread poverty in Ireland led to the Poor Law (Ireland) Act in 1838. Under this act the country was divided into poor law unions, each with a workhouse at its centre. The unions were controlled by the Poor Law Commissioners until 1872, then by the Local Government Board. Each union was managed by a 'Board of Guardians' whose duty was to oversee the running of each workhouse.

The Guardians were granted the power to 'relieve and set to work....the destitute poor as by reason of old age, infirmity or defect may be unable to support themselves,