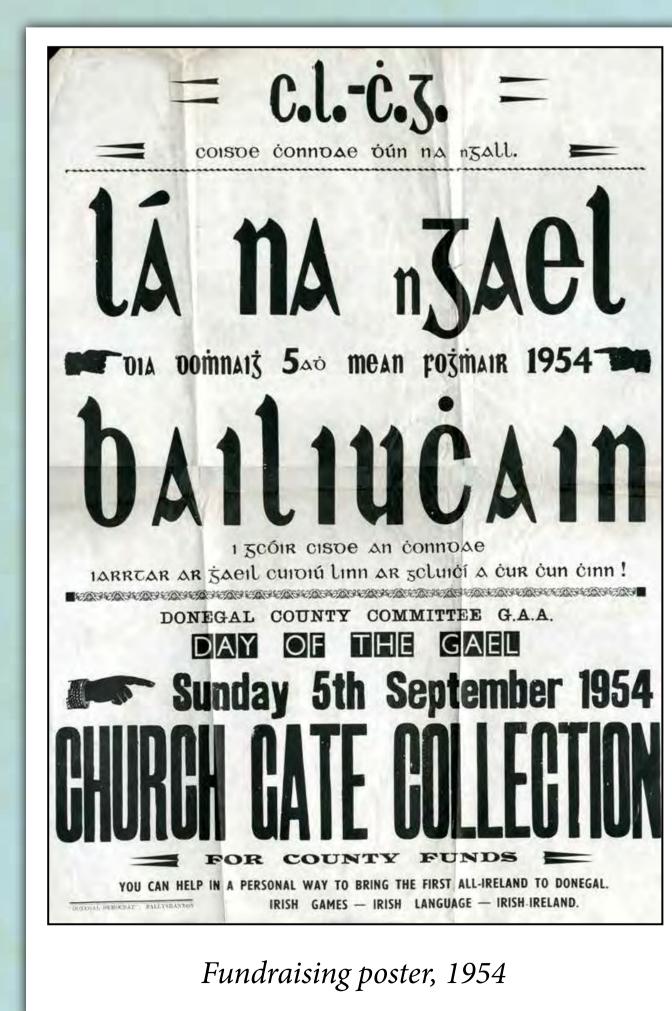

ere deposited with the Archives Service in 2006; a significant collection of GAA photographs were also donated by Mr Joe O'Loughlin.

This collection, dating from 1927 to 2012, contains a wide variety of material reflecting the range of activities of the GAA in Co. Donegal. Included are minute books, correspondence, financial records and reports, which reflect the inner workings of the county board. There are also archives from the various committees of the county board, including the regional boards, minor and hurling boards; and relating to the development of camogie.

The images in this exhibition include photographs, extracts from reports and match programmes, tickets, posters and correspondence.











Logo for Ulster Camogie



Report regarding handball in Donegal, 1981

















## Donegal Archives of Emigration



Tory Island 'Departure Imminent', September 1965



The "Erin" sailing ship (1835) from the McCorkell Line of Derry



The "Mohongo" sailing ship (1851) from the McCorkell Line of Derry



Homestead Certificate 1890s



Parish Welcome Home 1967



MEMORANDA

ounty Donegal's population stood at 300,000 in 1841, but by 1971 had dropped to 108,544. Donegal County Archives holds many records, including Poor Law Union records and Donegal Board of Health and Public Assistance records, which increase our understanding of why population decrease and emigration occurred on such a vast scale.

In 1842 the Poor Law Commissioners record in their annual report that 'it will be worthy of consideration if some arrangement cannot be made for sending a certain n