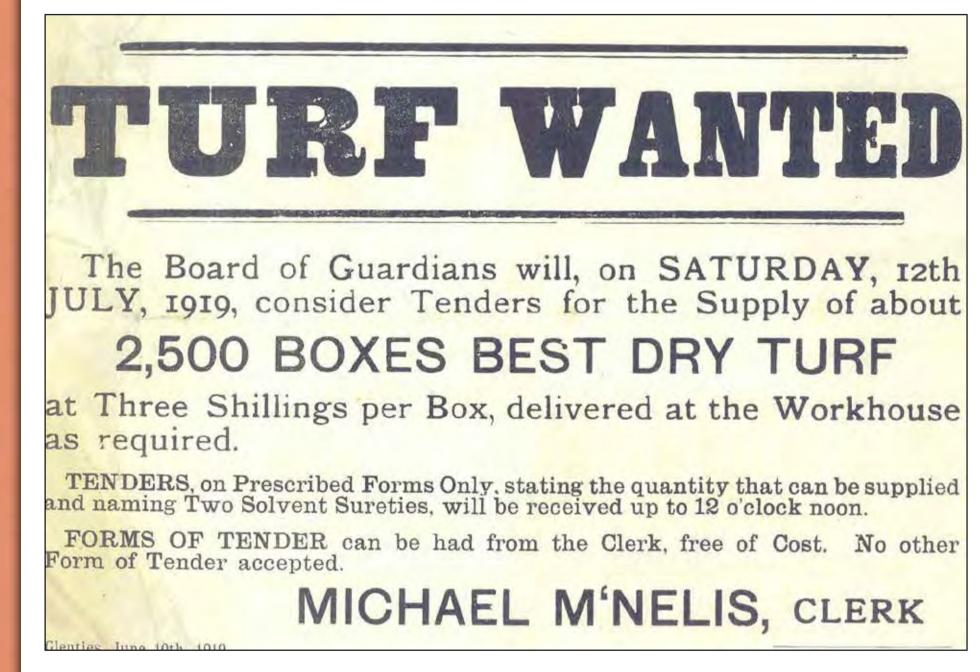

it up, work was hard and food was scarce and monotonous, though conditions did gradually improve in the late 19th century. The Boards of Guardians and workhouses were formally abolished by the Free State government in 1922.

In County Donegal eight workhouses were built in the 1840s: in Ballyshannon, Donegal, Dunfanaghy, Glenties, Inishowen (Carndonagh), Letterkenny, Milford and Stranorlar. The Collection includes minutes of meetings of the boards, indoor and outdoor relief registers, dispensary minute books, diet books, medical registers, admission and death registers, a punishment book, official notices, statistics, correspondence, some photographs and accounts. A small sample of this rich and varied collection is on display for our exhibition.



Inishowen Guardians, late 19th century



Glenties turf notice



Master, Letterkenny workhouse, 1912



Request by inmate of Letterkenny workhouse 1865



Poor Law Commissioners Plan of workhouses in Ireland



workhouse, 1882

The Master Resported as follows;

The Provisions received for last week were good

11 Susan Maid 26 Servant Union at Large

Revolved - That the Sanction of the D.G. Board be requested for the expendeture of & 60 for Passage and Outful in sending the above Persons to Canada. The amount to be apportioned on the Pulnion at Large and the several Devisions to which they are respectively chargeable

The Reliving Officer Reported that he visited the

Child Charles Hillen out at at alterse and Lound him

a Letter from the adjutant of the Mellia requestion to have the portion of the Back Buildings, that

numain i