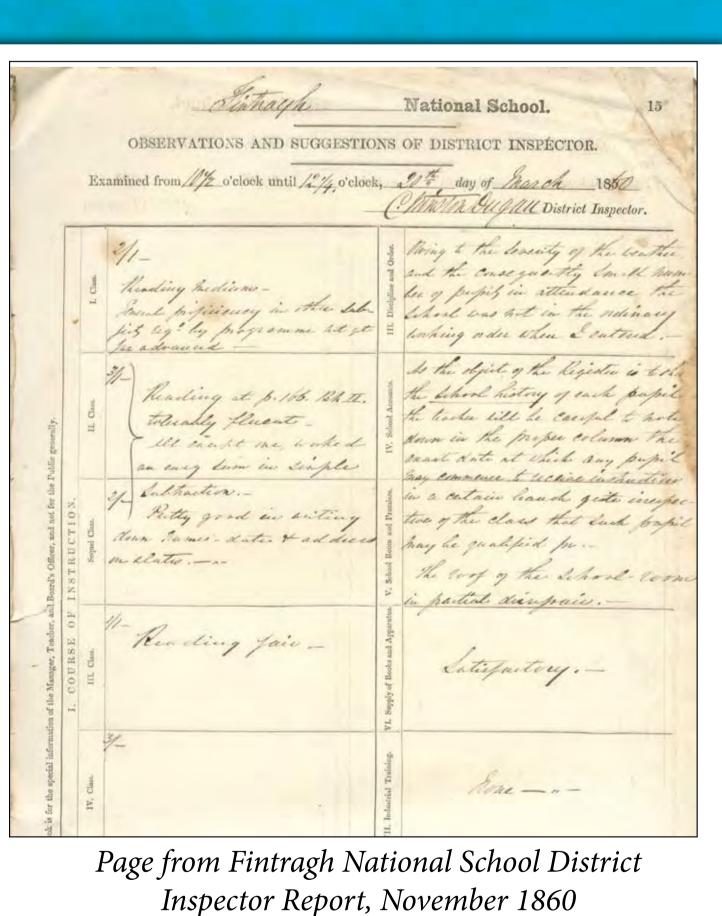

# Ladies of County Donegal

The Boyton family, c.1890

Mary E Boyton sewing, 1862

Mrs Boyd of Lifford

any women have lived and worked in the houses of the landed gentry in County Donegal. The lives and experiences of these women depended on lacksquare their social status and class. Women born into wealthy families such as the Boytons and Montgomerys of Convoy House or the Stewarts of Ards lived in fine houses, employed servants to do domestic chores, and enjoyed leisure activities such as letter writing, needlework, drawing and music, as well as travel, fashion, high society and the pursuit of a good marriage. By contrast, the lives of female domestic staff, including housemaids, kitchen maids and scullery maids who worked in the homes of the landed gentry, were filled with monotonous lengthy daily chores such as fetching and carrying, laundry, lighting fires, cleaning, cooking and taking care of the ladies of the house.

Donegal County Archives holds estate papers and documents which provide insights into the lives of 19th century Donegal ladies, including the Steele Nicholsons of Gleneely, the Montgomerys and Boytons of Convoy House, the Groves of Castlegrove and various wealthy visitors to Lord George Hill's Gweedore Hotel.