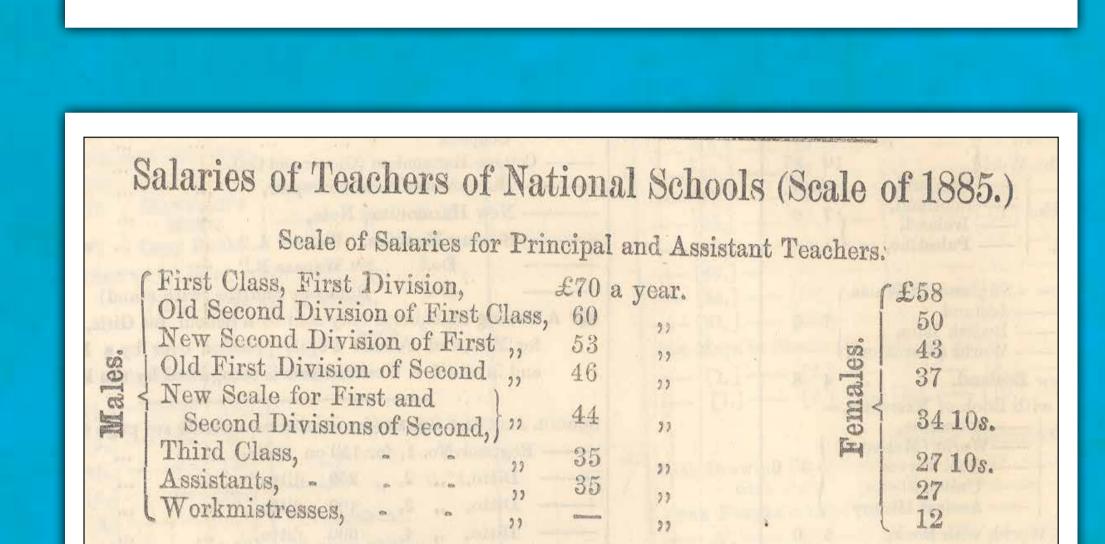

# Ladies of County Donegal

The Boyton family, c.1890

Mary E Boyton sewing, 1862

Mrs Boyd of Lifford

any women have lived and worked in the houses of the landed gentry in County Donegal. The lives and experiences of these women depended on lacksquare their social status and class. Women born into wealthy families such as the Boytons and Montgomerys of Convoy House or the Stewarts of Ards lived in fine houses, employed servants to do domestic chores, and enjoyed leisure activities such as letter writing, needlework, drawing and music, as well as travel, fashion, high society and the pursuit of a good marriage. By contrast, the lives of female domestic staff, including housemaids, kitchen maids and scullery maids who worked in the homes of the landed gentry, were filled with monotonous lengthy daily chores such as fetching and carrying, laundry, lighting fires, cleaning, cooking and taking care of the ladies of the house.

Donegal County Archives holds estate papers and documents which provide insights into the lives of 19th century Donegal ladies, including the Steele Nicholsons of Gleneely, the Montgomerys and Boytons of Convoy House, the Groves of Castlegrove and various wealthy visitors to Lord George Hill's Gweedore Hotel.