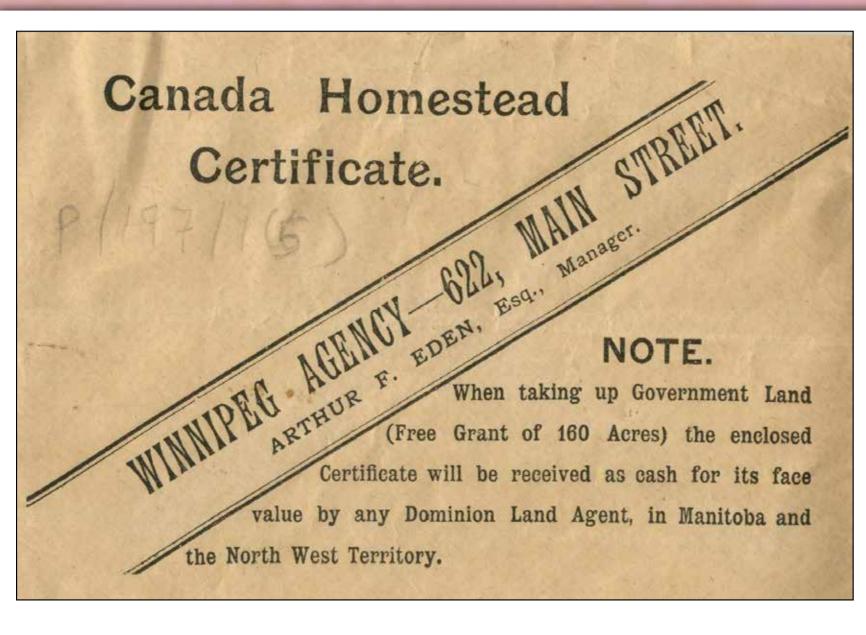

e of activities of the GAA in Co. Donegal. Included are minute books, correspondence, financial records and reports, which reflect the inner workings of the county board. There are also archives from the various committees of the county board, including the regional boards, minor and hurling boards; and relating to the development of camogie.

The images in this exhibition include photographs, extracts from reports and match programmes, tickets, posters and correspondence.











Logo for Ulster Camogie



Report regarding handball in Donegal, 1981

















## Donegal Archives of Emigration



Tory Island 'Departure Imminent', September 1965



The "Erin" sailing ship (1835) from the McCorkell Line of Derry



The "Mohongo" sailing ship (1851) from the McCorkell Line of Derry



Homestead Certificate 1890s



Parish Welcome Home 1967



MEMORANDA

ounty Donegal's population stood at 300,000 in 1841, but by 1971 had dropped to 108,544. Donegal County Archives holds many records, including Poor Law Union records and Donegal Board of Health and Public Assistance records, which increase our understanding of why population decrease and emigration occurred on such a vast scale.

In 1842 the Poor Law Commissioners record in their annual report that 'it will be worthy of consideration if some arrangement cannot be made for sending a certain number of young persons annually to the colonies'.

In his 1940 thesis, Patrick O'Neil outlines the plight of those living on the West Donegal Seaboard: 'In order to avoid a repetition of such a calamity he was forced to adapt his li