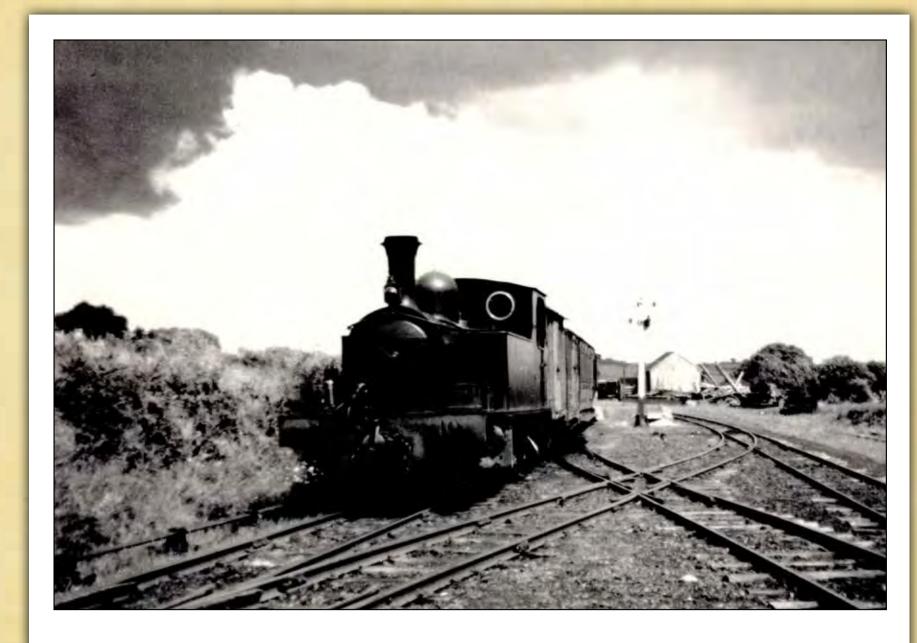

Mass Rocks of Inishowen, c.1960.



Doon Well on O.S. Map 1905



Design for Labourers' Cottages



Design for Labourers' Cottages (in pairs or Ranges)



Doon Well, 1857



County Council Map of Donegal



O.S. Map of Gola Island 1830s – 1840s



DONEGAL

Map of County Donegal 1886



Map of Lifford by Richard Bartlett 1600



Lough Derg, 1804



Tomb of Niall-Mor, sketch from Illustrated Handbook of The Scenery and Antiquities of South - Western Donegal, 1872



Proposed Labourers' Cottages



## The Railways of County Donegal



Londonderry & Lough Swilly Railway, Letterkenny No 3 shunts to prepare Derry Train 03/06/1952



Through Barnesmore Gap, 1952



Londonderry & Lough Swilly Railway, Bridgend, June 1952



Carndonagh Station (Terminus) with Swilly Road Lorry No. 125, June 1959



Tooban Junction, June 1952



Letterkenny Station, June 1952

he Finn Valley route, the first line of the County Donegal Railway network, opened on 7th September 1863. For the next hundred years or so, three companies, The County Donegal Railway, Londonderry & Lough Swilly Railway, and The Great Northern Railway operated train services in County Donegal.

Donegal County Archives holds a large collection of records connected to the Donegal Railways including: Londonderry & Lough Swilly railway records, West Donegal Railway Drawings 1880, Finn Valley Railway plans 1860, and photographs of trains and stations from across the county, 1951 – 1960.

Our exhibition contains images from a collection of photographs by A.M. Davies taken in the 1950s - the last years of the Donegal Railway, as well