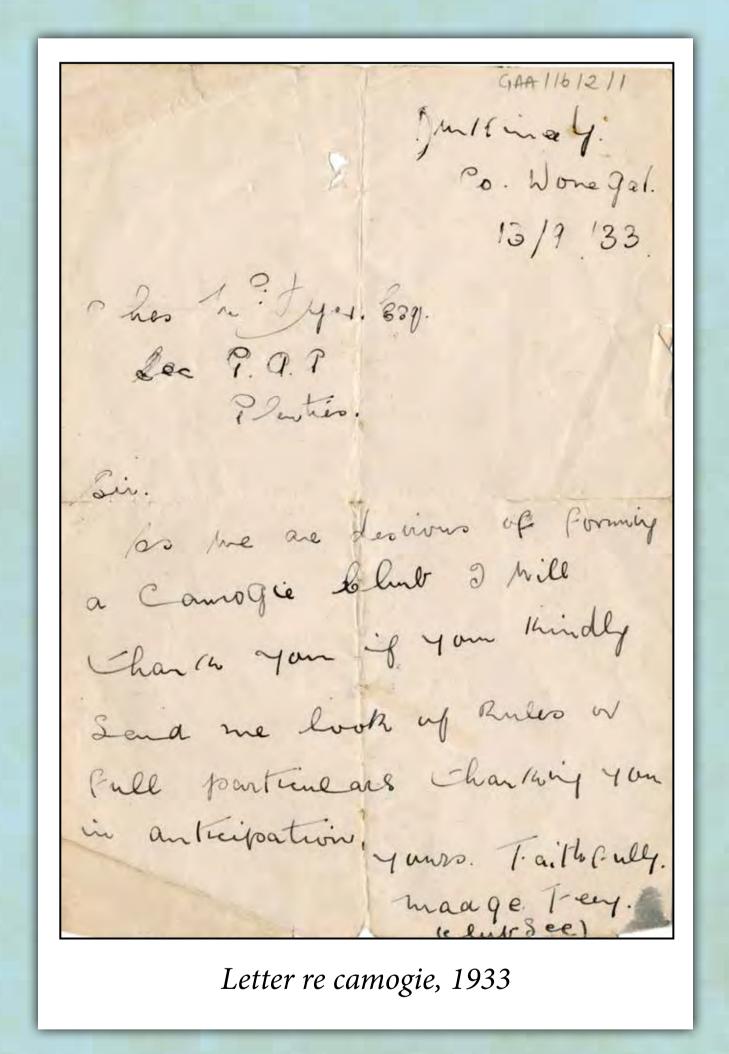

GAA were deposited with the Archives Service in 2006; a significant collection of GAA photographs were also donated by Mr Joe O'Loughlin.

This collection, dating from 1927 to 2012, contains a wide variety of material reflecting the range of activities of the GAA in Co. Donegal. Included are minute books, correspondence, financial records and reports, which reflect the inner workings of the county board. There are also archives from the various committees of the county board, including the regional boards, minor and hurling boards; and relating to the development of camogie.

The images in this exhibition include photographs, extracts from reports and match programmes, tickets, posters and correspondence.











Logo for Ulster Camogie



Report regarding handball in Donegal, 1981

















## Donegal Archives of Emigration



Tory Island 'Departure Imminent', September 1965



The "Erin" sailing ship (1835) from the McCorkell Line of Derry



The "Mohongo" sailing ship (1851) from the McCorkell Line of Derry



Homestead Certificate 1890s



Parish Welcome Home 1967



MEMORANDA

ounty Donegal's population stood at 300,000 in 1841, but by 1971 had dropped to 108,544. Donegal County Archives holds many records, including Poor Law Union records and Donegal Board of Health and Public Assistance records, which increase our understanding of why population decrease and emigration occurred on such a vast scale.

In 1842 the Poor Law Commissioners record in their annual report that 'it will be worthy of consideration if some arrangement cannot be made for sending a cer